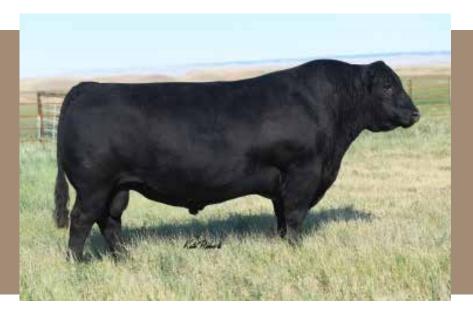

### ANDERSON COLOSSAL 9086 2191662 GEOF 86G FEBRUARY 11 2019

S A V INTERNATIONAL 2020 OC C EMBLAZON 854E GREENWOOD COLOSSAL JJP 28C LIMESTONE PRIDE T906 SOUTHERN 226 PRIDE 4811

| Act. | Adj | CANADIAN ANGUS ASSOCIATION EPD'S |    |    |      |    |     |     |  |  |
|------|-----|----------------------------------|----|----|------|----|-----|-----|--|--|
|      | WŴ  | BW                               | WW | YW | Milk | SC | CE  | MCE |  |  |
| 76   | 773 | 1.8                              | 50 | 86 | 23   | -  | 5.5 | 5.5 |  |  |

Colossal 9086 is a great way to start off the year's offering. He is a big bodied, deep, soggy bull with a good look. 9086 will be the last bull to sell out of the Limestone Pride T906. Pride was moderate framed, easy doing, big ribbed female that produced 6 sale bulls in her time with many of them being highlights of their respective sales. 9086 is a bull that will calve easy, produce easy doing, low maintenance cattle that will be highly maternal and have a ton of longevity bred into them.