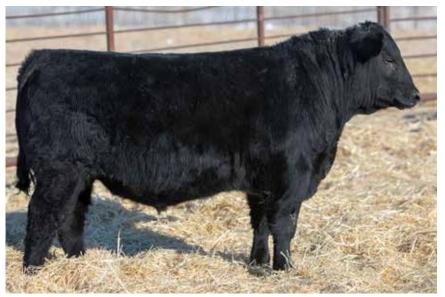

### ANDERSON COLOSSAL 9147 2191583 | GEOF 147G | APRIL 07 2019

S A V INTERNATIONAL 2020 BAR-E-L NATURAL LAW 52Y
GREENWOOD COLOSSAL JJP 28C ANDERSON BLACKWOOD 7009

TLA BEAUTY 6R ANDERSON BLACKWOOD 1150

| Act. | Adj |     | CANAD | IAN ANG | GUS ASSO | OCIATIO | N EPD'S |     |
|------|-----|-----|-------|---------|----------|---------|---------|-----|
|      | WŴ  | BW  | WW    | YW      | Milk     | SC      | CE      | MCE |
| 85   | 749 | 1.6 | 55    | 96      | 23       | -       | 3.5     | 5.3 |

Colossal 9147 is one of the most maternally charged bulls in the entire sale. With Colossal, Natural Law and Motive in his pedigree this is a bull I would bet on being a definite udder improver. His grand dam, Blackwood 1150, is one of the for sure favorites in the cow herd, and still looks awesome at 10 years of age. We flushed 1150 to Natural Law and have a tremendous set of daughters including 9147's dam. This bull isn't just maternal he is one of the longest, heaviest and best looking bulls in the 2 year old group.