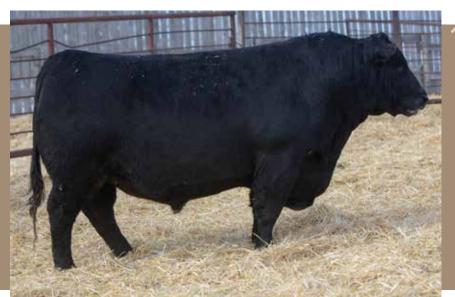

### **ANDERSON NITRO 9121** 2133987 | GEOF 121G | FEBRUARY 24 2019

S A V RENOWN 3439 YOUNG DALE ZALMAN 18Z

VALLEY LODGE NITRO 62E ANDERSON BARB ROSE 6096

LODGE COUNTESS 83S SOO LINE BARD ROSE 7317

| Act. | Adj | CANADIAN ANGUS ASSOCIATION EPD'S |    |     |      |    |    |     |  |  |
|------|-----|----------------------------------|----|-----|------|----|----|-----|--|--|
|      | WŴ  | BW                               | WW | YW  | Milk | SC | CE | MCE |  |  |
| 88   | 754 | 4.7                              | 63 | 110 | 28   |    | -4 | -1  |  |  |

Nitro 9121 is a powerhouse bull that will likely be the heaviest bull in the group. A bull with a ton of length, thickness, and depth, this bull is powerful from every angle but is still nice headed and good looking. The Barb Rose cow family is one of best and most prolific cow families with many of the past high selling bulls coming from this cow family. 9121 is a bull that will add some power, punch and pounds without sacrificing any maternal traits.