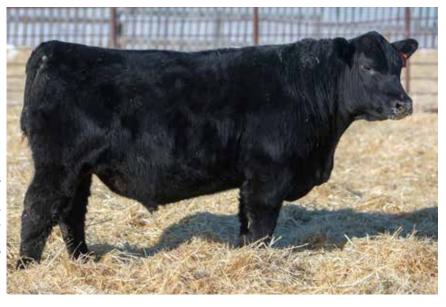

### **ANDERSON NITRO 9121** 2133987 | GEOF 121G | FEBRUARY 24 2019

S A V RENOWN 3439 YOUNG DALE ZALMAN 18Z

VALLEY LODGE NITRO 62E ANDERSON BARB ROSE 6096

LODGE COUNTESS 83S SOO LINE BARD ROSE 7317

| Act. | Adj | CANADIAN ANGUS ASSOCIATION EPD'S |    |     |      |    |    |     |  |  |
|------|-----|----------------------------------|----|-----|------|----|----|-----|--|--|
|      | WŴ  | BW                               | WW | YW  | Milk | SC | CE | MCE |  |  |
| 88   | 754 | 4.7                              | 63 | 110 | 28   |    | -4 | -1  |  |  |

Nitro 9121 is a powerhouse bull that will likely be the heaviest bull in the group. A bull with a ton of length, thickness, and depth, this bull is powerful from every angle but is still nice headed and good looking. The Barb Rose cow family is one of best and most prolific cow families with many of the past high selling bulls coming from this cow family. 9121 is a bull that will add some power, punch and pounds without sacrificing any maternal traits.