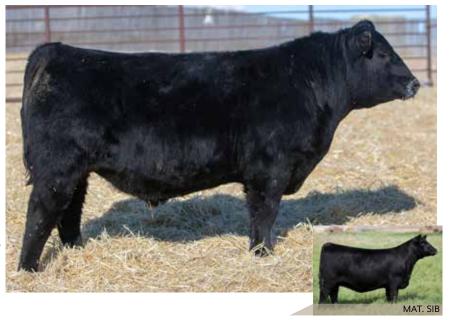

### ANDERSON COLOSSAL 9147 2191583 | GEOF 147G | APRIL 07 2019

S A V INTERNATIONAL 2020 BAR-E-L NATURAL LAW 52Y
GREENWOOD COLOSSAL JJP 28C ANDERSON BLACKWOOD 7009

TLA BEAUTY 6R ANDERSON BLACKWOOD 1150

| Act. | Adj |     | CANAD | IAN ANG | GUS ASSO | OCIATIO | N EPD'S |     |
|------|-----|-----|-------|---------|----------|---------|---------|-----|
|      | WŴ  | BW  | WW    | YW      | Milk     | SC      | CE      | MCE |
| 85   | 749 | 1.6 | 55    | 96      | 23       | -       | 3.5     | 5.3 |

Colossal 9147 is one of the most maternally charged bulls in the entire sale. With Colossal, Natural Law and Motive in his pedigree this is a bull I would bet on being a definite udder improver. His grand dam, Blackwood 1150, is one of the for sure favorites in the cow herd, and still looks awesome at 10 years of age. We flushed 1150 to Natural Law and have a tremendous set of daughters including 9147's dam. This bull isn't just maternal he is one of the longest, heaviest and best looking bulls in the 2 year old group.