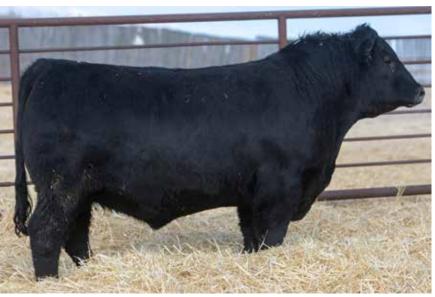

### ANDERSON COLOSSAL 9086 2191662 GEOF 86G FEBRUARY 11 2019

S A V INTERNATIONAL 2020 OC C EMBLAZON 854E GREENWOOD COLOSSAL JJP 28C LIMESTONE PRIDE T906 SOUTHERN 226 PRIDE 4811

| Act. | Adj | CANADIAN ANGUS ASSOCIATION EPD'S |    |    |      |    |     |     |  |  |
|------|-----|----------------------------------|----|----|------|----|-----|-----|--|--|
|      | WŴ  | BW                               | WW | YW | Milk | SC | CE  | MCE |  |  |
| 76   | 773 | 1.8                              | 50 | 86 | 23   | -  | 5.5 | 5.5 |  |  |

Colossal 9086 is a great way to start off the year's offering. He is a big bodied, deep, soggy bull with a good look. 9086 will be the last bull to sell out of the Limestone Pride T906. Pride was moderate framed, easy doing, big ribbed female that produced 6 sale bulls in her time with many of them being highlights of their respective sales. 9086 is a bull that will calve easy, produce easy doing, low maintenance cattle that will be highly maternal and have a ton of longevity bred into them.