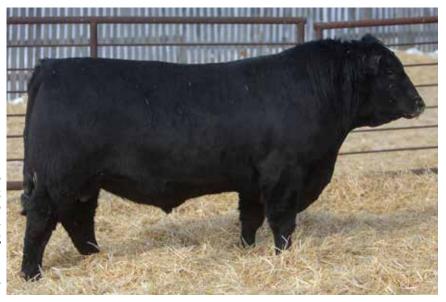

### ANDERSON COLOSSAL 9086 2191662 GEOF 86G FEBRUARY 11 2019

S A V INTERNATIONAL 2020 OC C EMBLAZON 854E GREENWOOD COLOSSAL JJP 28C LIMESTONE PRIDE T906 SOUTHERN 226 PRIDE 4811

| Act. | Adj | CANADIAN ANGUS ASSOCIATION EPD'S |    |    |      |    |     |     |  |  |
|------|-----|----------------------------------|----|----|------|----|-----|-----|--|--|
|      | WŴ  | BW                               | WW | YW | Milk | SC | CE  | MCE |  |  |
| 76   | 773 | 1.8                              | 50 | 86 | 23   | -  | 5.5 | 5.5 |  |  |

Colossal 9086 is a great way to start off the year's offering. He is a big bodied, deep, soggy bull with a good look. 9086 will be the last bull to sell out of the Limestone Pride T906. Pride was moderate framed, easy doing, big ribbed female that produced 6 sale bulls in her time with many of them being highlights of their respective sales. 9086 is a bull that will calve easy, produce easy doing, low maintenance cattle that will be highly maternal and have a ton of longevity bred into them.