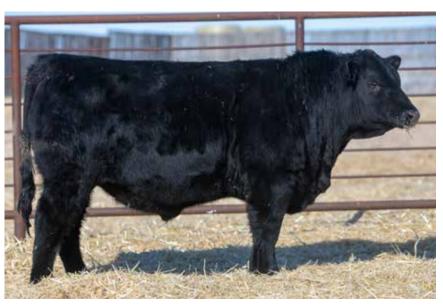

### ANDERSON COLOSSAL 9086 2191662 GEOF 86G FEBRUARY 11 2019

S A V INTERNATIONAL 2020 OC C EMBLAZON 854E GREENWOOD COLOSSAL JJP 28C LIMESTONE PRIDE T906 SOUTHERN 226 PRIDE 4811

| Act. | Adj | CANADIAN ANGUS ASSOCIATION EPD'S |    |    |      |    |     |     |  |  |
|------|-----|----------------------------------|----|----|------|----|-----|-----|--|--|
|      | WŴ  | BW                               | WW | YW | Milk | SC | CE  | MCE |  |  |
| 76   | 773 | 1.8                              | 50 | 86 | 23   | -  | 5.5 | 5.5 |  |  |

Colossal 9086 is a great way to start off the year's offering. He is a big bodied, deep, soggy bull with a good look. 9086 will be the last bull to sell out of the Limestone Pride T906. Pride was moderate framed, easy doing, big ribbed female that produced 6 sale bulls in her time with many of them being highlights of their respective sales. 9086 is a bull that will calve easy, produce easy doing, low maintenance cattle that will be highly maternal and have a ton of longevity bred into them.