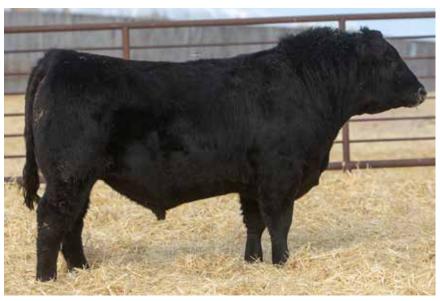

### ANDERSON COLOSSAL 9086 2191662 GEOF 86G FEBRUARY 11 2019

S A V INTERNATIONAL 2020 OC C EMBLAZON 854E GREENWOOD COLOSSAL JJP 28C LIMESTONE PRIDE T906 SOUTHERN 226 PRIDE 4811

| Act. | Adj | CANADIAN ANGUS ASSOCIATION EPD'S |    |    |      |    |     |     |  |  |
|------|-----|----------------------------------|----|----|------|----|-----|-----|--|--|
|      | WŴ  | BW                               | WW | YW | Milk | SC | CE  | MCE |  |  |
| 76   | 773 | 1.8                              | 50 | 86 | 23   | -  | 5.5 | 5.5 |  |  |

Colossal 9086 is a great way to start off the year's offering. He is a big bodied, deep, soggy bull with a good look. 9086 will be the last bull to sell out of the Limestone Pride T906. Pride was moderate framed, easy doing, big ribbed female that produced 6 sale bulls in her time with many of them being highlights of their respective sales. 9086 is a bull that will calve easy, produce easy doing, low maintenance cattle that will be highly maternal and have a ton of longevity bred into them.