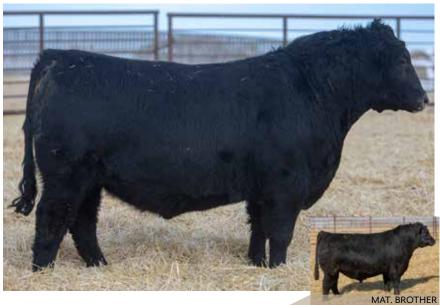

### ANDERSON COLOSSAL 9147 2191583 | GEOF 147G | APRIL 07 2019

S A V INTERNATIONAL 2020 BAR-E-L NATURAL LAW 52Y
GREENWOOD COLOSSAL JJP 28C ANDERSON BLACKWOOD 7009

TLA BEAUTY 6R ANDERSON BLACKWOOD 1150

| Act. | Adj |     | CANAD | IAN ANG | GUS ASSO | OCIATIO | N EPD'S |     |
|------|-----|-----|-------|---------|----------|---------|---------|-----|
|      | WŴ  | BW  | WW    | YW      | Milk     | SC      | CE      | MCE |
| 85   | 749 | 1.6 | 55    | 96      | 23       | -       | 3.5     | 5.3 |

Colossal 9147 is one of the most maternally charged bulls in the entire sale. With Colossal, Natural Law and Motive in his pedigree this is a bull I would bet on being a definite udder improver. His grand dam, Blackwood 1150, is one of the for sure favorites in the cow herd, and still looks awesome at 10 years of age. We flushed 1150 to Natural Law and have a tremendous set of daughters including 9147's dam. This bull isn't just maternal he is one of the longest, heaviest and best looking bulls in the 2 year old group.