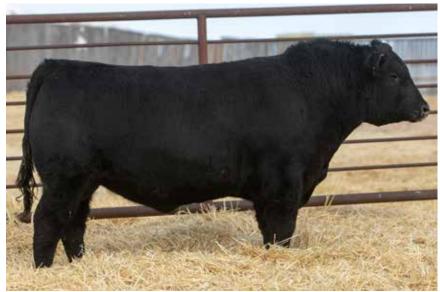

### **ANDERSON NITRO 9121** 2133987 | GEOF 121G | FEBRUARY 24 2019

S A V RENOWN 3439 YOUNG DALE ZALMAN 18Z

VALLEY LODGE NITRO 62E ANDERSON BARB ROSE 6096

LODGE COUNTESS 83S SOO LINE BARD ROSE 7317

| Act. | Adj | CANADIAN ANGUS ASSOCIATION EPD'S |    |     |      |    |    |     |  |  |
|------|-----|----------------------------------|----|-----|------|----|----|-----|--|--|
|      | WŴ  | BW                               | WW | YW  | Milk | SC | CE | MCE |  |  |
| 88   | 754 | 4.7                              | 63 | 110 | 28   |    | -4 | -1  |  |  |

Nitro 9121 is a powerhouse bull that will likely be the heaviest bull in the group. A bull with a ton of length, thickness, and depth, this bull is powerful from every angle but is still nice headed and good looking. The Barb Rose cow family is one of best and most prolific cow families with many of the past high selling bulls coming from this cow family. 9121 is a bull that will add some power, punch and pounds without sacrificing any maternal traits.