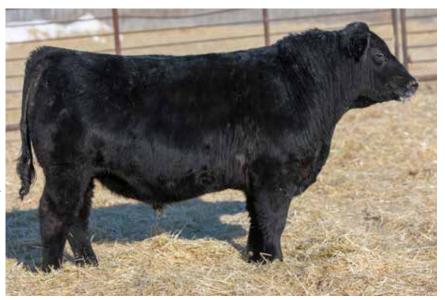

### ANDERSON COLOSSAL 9086 2191662 GEOF 86G FEBRUARY 11 2019

S A V INTERNATIONAL 2020 OC C EMBLAZON 854E GREENWOOD COLOSSAL JJP 28C LIMESTONE PRIDE T906 SOUTHERN 226 PRIDE 4811

| Act. | Adj | CANADIAN ANGUS ASSOCIATION EPD'S |    |    |      |    |     |     |  |  |
|------|-----|----------------------------------|----|----|------|----|-----|-----|--|--|
|      | WŴ  | BW                               | WW | YW | Milk | SC | CE  | MCE |  |  |
| 76   | 773 | 1.8                              | 50 | 86 | 23   | -  | 5.5 | 5.5 |  |  |

Colossal 9086 is a great way to start off the year's offering. He is a big bodied, deep, soggy bull with a good look. 9086 will be the last bull to sell out of the Limestone Pride T906. Pride was moderate framed, easy doing, big ribbed female that produced 6 sale bulls in her time with many of them being highlights of their respective sales. 9086 is a bull that will calve easy, produce easy doing, low maintenance cattle that will be highly maternal and have a ton of longevity bred into them.