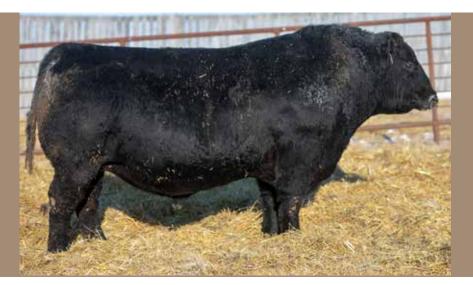

### **ANDERSON NITRO 9121** 2133987 | GEOF 121G | FEBRUARY 24 2019

S A V RENOWN 3439 YOUNG DALE ZALMAN 18Z

VALLEY LODGE NITRO 62E ANDERSON BARB ROSE 6096

LODGE COUNTESS 83S SOO LINE BARD ROSE 7317

| Act. | Adj | CANADIAN ANGUS ASSOCIATION EPD'S |    |     |      |    |    |     |  |  |
|------|-----|----------------------------------|----|-----|------|----|----|-----|--|--|
|      | WŴ  | BW                               | WW | YW  | Milk | SC | CE | MCE |  |  |
| 88   | 754 | 4.7                              | 63 | 110 | 28   |    | -4 | -1  |  |  |

Nitro 9121 is a powerhouse bull that will likely be the heaviest bull in the group. A bull with a ton of length, thickness, and depth, this bull is powerful from every angle but is still nice headed and good looking. The Barb Rose cow family is one of best and most prolific cow families with many of the past high selling bulls coming from this cow family. 9121 is a bull that will add some power, punch and pounds without sacrificing any maternal traits.