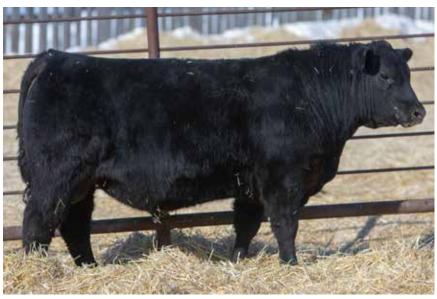

### ANDERSON COLOSSAL 9086 2191662 GEOF 86G FEBRUARY 11 2019

S A V INTERNATIONAL 2020 OC C EMBLAZON 854E GREENWOOD COLOSSAL JJP 28C LIMESTONE PRIDE T906 SOUTHERN 226 PRIDE 4811

| Act. | Adj | CANADIAN ANGUS ASSOCIATION EPD'S |    |    |      |    |     |     |  |  |
|------|-----|----------------------------------|----|----|------|----|-----|-----|--|--|
|      | WŴ  | BW                               | WW | YW | Milk | SC | CE  | MCE |  |  |
| 76   | 773 | 1.8                              | 50 | 86 | 23   | -  | 5.5 | 5.5 |  |  |

Colossal 9086 is a great way to start off the year's offering. He is a big bodied, deep, soggy bull with a good look. 9086 will be the last bull to sell out of the Limestone Pride T906. Pride was moderate framed, easy doing, big ribbed female that produced 6 sale bulls in her time with many of them being highlights of their respective sales. 9086 is a bull that will calve easy, produce easy doing, low maintenance cattle that will be highly maternal and have a ton of longevity bred into them.