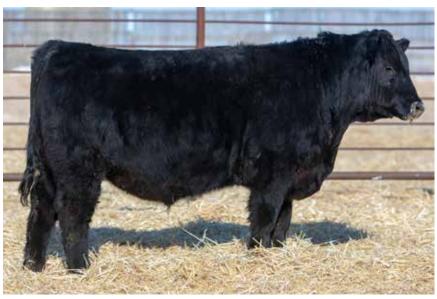

### ANDERSON COLOSSAL 9086 2191662 GEOF 86G FEBRUARY 11 2019

S A V INTERNATIONAL 2020 OC C EMBLAZON 854E GREENWOOD COLOSSAL JJP 28C LIMESTONE PRIDE T906 SOUTHERN 226 PRIDE 4811

| Act. | Adj | CANADIAN ANGUS ASSOCIATION EPD'S |    |    |      |    |     |     |  |  |
|------|-----|----------------------------------|----|----|------|----|-----|-----|--|--|
|      | WŴ  | BW                               | WW | YW | Milk | SC | CE  | MCE |  |  |
| 76   | 773 | 1.8                              | 50 | 86 | 23   | -  | 5.5 | 5.5 |  |  |

Colossal 9086 is a great way to start off the year's offering. He is a big bodied, deep, soggy bull with a good look. 9086 will be the last bull to sell out of the Limestone Pride T906. Pride was moderate framed, easy doing, big ribbed female that produced 6 sale bulls in her time with many of them being highlights of their respective sales. 9086 is a bull that will calve easy, produce easy doing, low maintenance cattle that will be highly maternal and have a ton of longevity bred into them.