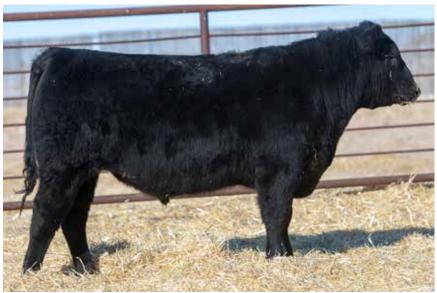

### ANDERSON COLOSSAL 9147 2191583 | GEOF 147G | APRIL 07 2019

S A V INTERNATIONAL 2020 BAR-E-L NATURAL LAW 52Y
GREENWOOD COLOSSAL JJP 28C ANDERSON BLACKWOOD 7009

TLA BEAUTY 6R ANDERSON BLACKWOOD 1150

| Act. | Adj |     | CANAD | IAN ANG | GUS ASSO | OCIATIO | N EPD'S |     |
|------|-----|-----|-------|---------|----------|---------|---------|-----|
|      | WŴ  | BW  | WW    | YW      | Milk     | SC      | CE      | MCE |
| 85   | 749 | 1.6 | 55    | 96      | 23       | -       | 3.5     | 5.3 |

Colossal 9147 is one of the most maternally charged bulls in the entire sale. With Colossal, Natural Law and Motive in his pedigree this is a bull I would bet on being a definite udder improver. His grand dam, Blackwood 1150, is one of the for sure favorites in the cow herd, and still looks awesome at 10 years of age. We flushed 1150 to Natural Law and have a tremendous set of daughters including 9147's dam. This bull isn't just maternal he is one of the longest, heaviest and best looking bulls in the 2 year old group.