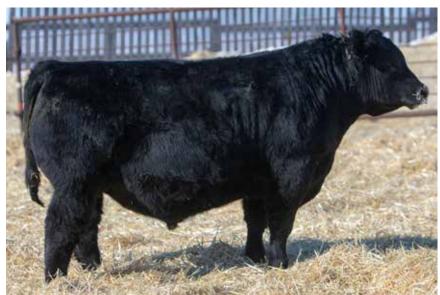

### ANDERSON COLOSSAL 9147 2191583 | GEOF 147G | APRIL 07 2019

S A V INTERNATIONAL 2020 BAR-E-L NATURAL LAW 52Y
GREENWOOD COLOSSAL JJP 28C ANDERSON BLACKWOOD 7009

TLA BEAUTY 6R ANDERSON BLACKWOOD 1150

| Act. | Adj |     | CANAD | IAN ANG | GUS ASSO | OCIATIO | N EPD'S |     |
|------|-----|-----|-------|---------|----------|---------|---------|-----|
|      | WŴ  | BW  | WW    | YW      | Milk     | SC      | CE      | MCE |
| 85   | 749 | 1.6 | 55    | 96      | 23       | -       | 3.5     | 5.3 |

Colossal 9147 is one of the most maternally charged bulls in the entire sale. With Colossal, Natural Law and Motive in his pedigree this is a bull I would bet on being a definite udder improver. His grand dam, Blackwood 1150, is one of the for sure favorites in the cow herd, and still looks awesome at 10 years of age. We flushed 1150 to Natural Law and have a tremendous set of daughters including 9147's dam. This bull isn't just maternal he is one of the longest, heaviest and best looking bulls in the 2 year old group.