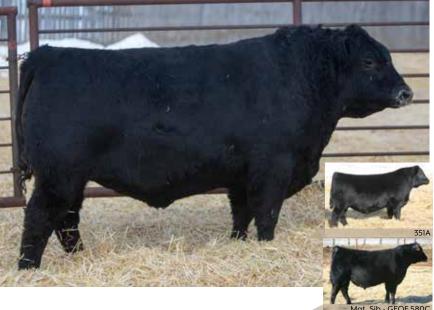

### ANDERSON COLOSSAL 9086 2191662 GEOF 86G FEBRUARY 11 2019

S A V INTERNATIONAL 2020 OC C EMBLAZON 854E GREENWOOD COLOSSAL JJP 28C LIMESTONE PRIDE T906 SOUTHERN 226 PRIDE 4811

| Act. | Adj | CANADIAN ANGUS ASSOCIATION EPD'S |    |    |      |    |     |     |  |  |
|------|-----|----------------------------------|----|----|------|----|-----|-----|--|--|
|      | WŴ  | BW                               | WW | YW | Milk | SC | CE  | MCE |  |  |
| 76   | 773 | 1.8                              | 50 | 86 | 23   | -  | 5.5 | 5.5 |  |  |

Colossal 9086 is a great way to start off the year's offering. He is a big bodied, deep, soggy bull with a good look. 9086 will be the last bull to sell out of the Limestone Pride T906. Pride was moderate framed, easy doing, big ribbed female that produced 6 sale bulls in her time with many of them being highlights of their respective sales. 9086 is a bull that will calve easy, produce easy doing, low maintenance cattle that will be highly maternal and have a ton of longevity bred into them.