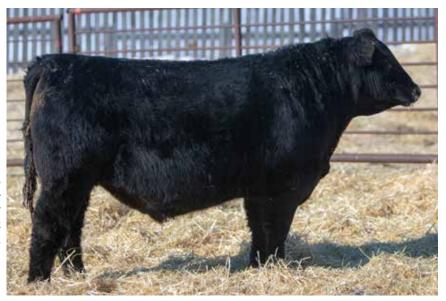

### **ANDERSON NITRO 9121** 2133987 | GEOF 121G | FEBRUARY 24 2019

S A V RENOWN 3439 YOUNG DALE ZALMAN 18Z

VALLEY LODGE NITRO 62E ANDERSON BARB ROSE 6096

LODGE COUNTESS 83S SOO LINE BARD ROSE 7317

| Act. | Adj | CANADIAN ANGUS ASSOCIATION EPD'S |    |     |      |    |    |     |  |  |
|------|-----|----------------------------------|----|-----|------|----|----|-----|--|--|
|      | WŴ  | BW                               | WW | YW  | Milk | SC | CE | MCE |  |  |
| 88   | 754 | 4.7                              | 63 | 110 | 28   |    | -4 | -1  |  |  |

Nitro 9121 is a powerhouse bull that will likely be the heaviest bull in the group. A bull with a ton of length, thickness, and depth, this bull is powerful from every angle but is still nice headed and good looking. The Barb Rose cow family is one of best and most prolific cow families with many of the past high selling bulls coming from this cow family. 9121 is a bull that will add some power, punch and pounds without sacrificing any maternal traits.