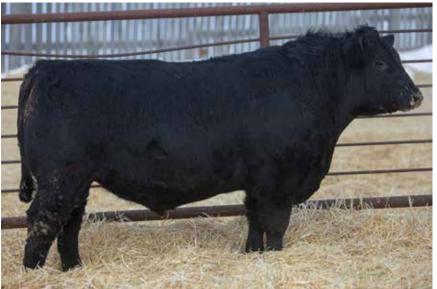

### ANDERSON COLOSSAL 9147 2191583 | GEOF 147G | APRIL 07 2019

S A V INTERNATIONAL 2020 BAR-E-L NATURAL LAW 52Y
GREENWOOD COLOSSAL JJP 28C ANDERSON BLACKWOOD 7009

TLA BEAUTY 6R ANDERSON BLACKWOOD 1150

| Act. | Adj |     | CANAD | IAN ANG | GUS ASSO | OCIATIO | N EPD'S |     |
|------|-----|-----|-------|---------|----------|---------|---------|-----|
|      | WŴ  | BW  | WW    | YW      | Milk     | SC      | CE      | MCE |
| 85   | 749 | 1.6 | 55    | 96      | 23       | -       | 3.5     | 5.3 |

Colossal 9147 is one of the most maternally charged bulls in the entire sale. With Colossal, Natural Law and Motive in his pedigree this is a bull I would bet on being a definite udder improver. His grand dam, Blackwood 1150, is one of the for sure favorites in the cow herd, and still looks awesome at 10 years of age. We flushed 1150 to Natural Law and have a tremendous set of daughters including 9147's dam. This bull isn't just maternal he is one of the longest, heaviest and best looking bulls in the 2 year old group.