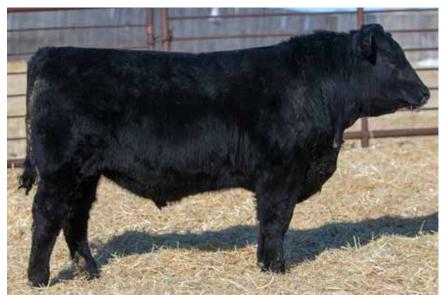

### **ANDERSON NITRO 9121** 2133987 | GEOF 121G | FEBRUARY 24 2019

S A V RENOWN 3439 YOUNG DALE ZALMAN 18Z

VALLEY LODGE NITRO 62E ANDERSON BARB ROSE 6096

LODGE COUNTESS 83S SOO LINE BARD ROSE 7317

| Act. | Adj | CANADIAN ANGUS ASSOCIATION EPD'S |    |     |      |    |    |     |  |  |
|------|-----|----------------------------------|----|-----|------|----|----|-----|--|--|
|      | WŴ  | BW                               | WW | YW  | Milk | SC | CE | MCE |  |  |
| 88   | 754 | 4.7                              | 63 | 110 | 28   |    | -4 | -1  |  |  |

Nitro 9121 is a powerhouse bull that will likely be the heaviest bull in the group. A bull with a ton of length, thickness, and depth, this bull is powerful from every angle but is still nice headed and good looking. The Barb Rose cow family is one of best and most prolific cow families with many of the past high selling bulls coming from this cow family. 9121 is a bull that will add some power, punch and pounds without sacrificing any maternal traits.