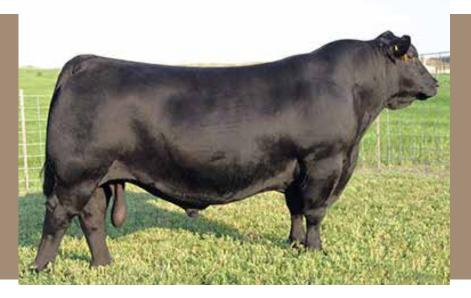

### ANDERSON STONE 9151 2191582 | GEOF 151G | MAY 02 2019

WIWA CREEK STONE 29'15
WIWA CREEK EVERGREEN 25'13
WIWA CREEK EVERGREEN 25'13
ANDERSON ERICA 1220
SIX MILE ERICA 997W

S A V ANGUS BEEF 3231 | WILBAR EASTWOOD 200X

| Act. | Adj |     | CANAD | IAN ANG | GUS ASSO | OCIATIO | N EPD'S |     |  |
|------|-----|-----|-------|---------|----------|---------|---------|-----|--|
|      | ww  | BW  | WW    | YW      | Milk     | SC      | CE      | MCE |  |
| 76   | 730 | 0.9 | 36    | 63      | 25       | -       | 7.5     | 9   |  |

Stone 9151 is one of the most complete and fault free bulls in the sale. He is extremely smooth in his lines, has a long square hip in him, is smooth shouldered, and long fronted. His Eastwood dam is a moderate, big bodied, perfect uddered female that has left some awesome progeny. Her son last year was one of the highlights in the 2 year old group that sold to Blacksand. This bull is very similar to his brother that sold last year. A highly maternal, calving ease bull with a great look.