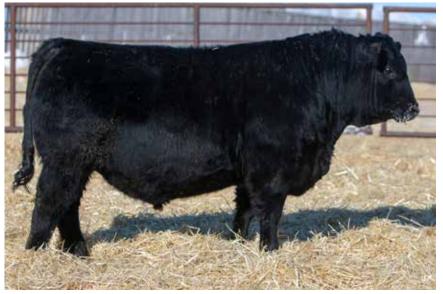

### ANDERSON COLOSSAL 9086 2191662 GEOF 86G FEBRUARY 11 2019

S A V INTERNATIONAL 2020 OC C EMBLAZON 854E GREENWOOD COLOSSAL JJP 28C LIMESTONE PRIDE T906 SOUTHERN 226 PRIDE 4811

| Act. | Adj | CANADIAN ANGUS ASSOCIATION EPD'S |    |    |      |    |     |     |  |  |
|------|-----|----------------------------------|----|----|------|----|-----|-----|--|--|
|      | WŴ  | BW                               | WW | YW | Milk | SC | CE  | MCE |  |  |
| 76   | 773 | 1.8                              | 50 | 86 | 23   | -  | 5.5 | 5.5 |  |  |

Colossal 9086 is a great way to start off the year's offering. He is a big bodied, deep, soggy bull with a good look. 9086 will be the last bull to sell out of the Limestone Pride T906. Pride was moderate framed, easy doing, big ribbed female that produced 6 sale bulls in her time with many of them being highlights of their respective sales. 9086 is a bull that will calve easy, produce easy doing, low maintenance cattle that will be highly maternal and have a ton of longevity bred into them.