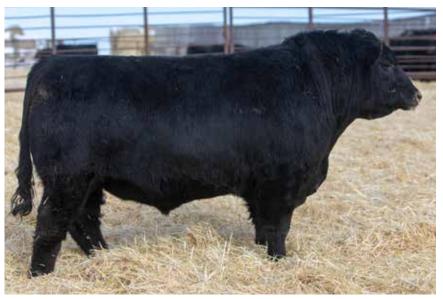

### **ANDERSON NITRO 9121** 2133987 | GEOF 121G | FEBRUARY 24 2019

S A V RENOWN 3439 YOUNG DALE ZALMAN 18Z

VALLEY LODGE NITRO 62E ANDERSON BARB ROSE 6096

LODGE COUNTESS 83S SOO LINE BARD ROSE 7317

| Act. | Adj | CANADIAN ANGUS ASSOCIATION EPD'S |    |     |      |    |    |     |  |  |
|------|-----|----------------------------------|----|-----|------|----|----|-----|--|--|
|      | WŴ  | BW                               | WW | YW  | Milk | SC | CE | MCE |  |  |
| 88   | 754 | 4.7                              | 63 | 110 | 28   |    | -4 | -1  |  |  |

Nitro 9121 is a powerhouse bull that will likely be the heaviest bull in the group. A bull with a ton of length, thickness, and depth, this bull is powerful from every angle but is still nice headed and good looking. The Barb Rose cow family is one of best and most prolific cow families with many of the past high selling bulls coming from this cow family. 9121 is a bull that will add some power, punch and pounds without sacrificing any maternal traits.