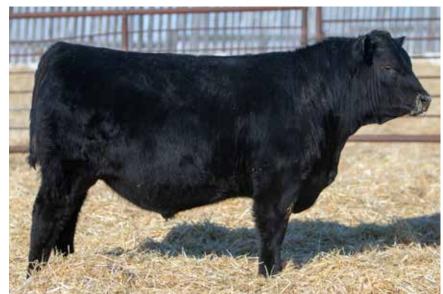

### **ANDERSON NITRO 9121** 2133987 | GEOF 121G | FEBRUARY 24 2019

S A V RENOWN 3439 YOUNG DALE ZALMAN 18Z

VALLEY LODGE NITRO 62E ANDERSON BARB ROSE 6096

LODGE COUNTESS 83S SOO LINE BARD ROSE 7317

| Act. | Adj | CANADIAN ANGUS ASSOCIATION EPD'S |    |     |      |    |    |     |  |  |
|------|-----|----------------------------------|----|-----|------|----|----|-----|--|--|
|      | WŴ  | BW                               | WW | YW  | Milk | SC | CE | MCE |  |  |
| 88   | 754 | 4.7                              | 63 | 110 | 28   |    | -4 | -1  |  |  |

Nitro 9121 is a powerhouse bull that will likely be the heaviest bull in the group. A bull with a ton of length, thickness, and depth, this bull is powerful from every angle but is still nice headed and good looking. The Barb Rose cow family is one of best and most prolific cow families with many of the past high selling bulls coming from this cow family. 9121 is a bull that will add some power, punch and pounds without sacrificing any maternal traits.