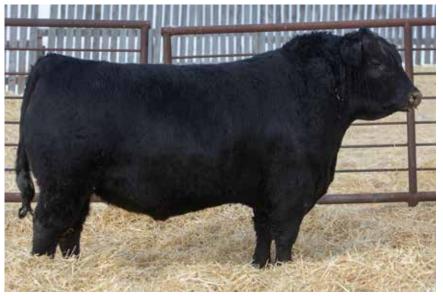

### ANDERSON STONE 9151 2191582 | GEOF 151G | MAY 02 2019

WIWA CREEK STONE 29'15
WIWA CREEK EVERGREEN 25'13
WIWA CREEK EVERGREEN 25'13
ANDERSON ERICA 1220
SIX MILE ERICA 997W

S A V ANGUS BEEF 3231 | WILBAR EASTWOOD 200X

| Act. | Adj |     | CANAD | IAN ANG | GUS ASSO | OCIATIO | N EPD'S |     |  |
|------|-----|-----|-------|---------|----------|---------|---------|-----|--|
|      | ww  | BW  | WW    | YW      | Milk     | SC      | CE      | MCE |  |
| 76   | 730 | 0.9 | 36    | 63      | 25       | -       | 7.5     | 9   |  |

Stone 9151 is one of the most complete and fault free bulls in the sale. He is extremely smooth in his lines, has a long square hip in him, is smooth shouldered, and long fronted. His Eastwood dam is a moderate, big bodied, perfect uddered female that has left some awesome progeny. Her son last year was one of the highlights in the 2 year old group that sold to Blacksand. This bull is very similar to his brother that sold last year. A highly maternal, calving ease bull with a great look.