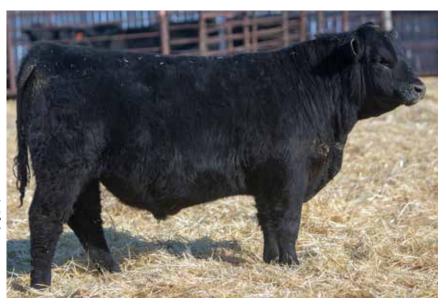

### ANDERSON STONE 9151 2191582 | GEOF 151G | MAY 02 2019

WIWA CREEK STONE 29'15
WIWA CREEK EVERGREEN 25'13
WIWA CREEK EVERGREEN 25'13
ANDERSON ERICA 1220
SIX MILE ERICA 997W

S A V ANGUS BEEF 3231 | WILBAR EASTWOOD 200X

| Act. | Adj |     | CANAD | IAN ANG | GUS ASSO | OCIATIO | N EPD'S |     |  |
|------|-----|-----|-------|---------|----------|---------|---------|-----|--|
|      | ww  | BW  | WW    | YW      | Milk     | SC      | CE      | MCE |  |
| 76   | 730 | 0.9 | 36    | 63      | 25       | -       | 7.5     | 9   |  |

Stone 9151 is one of the most complete and fault free bulls in the sale. He is extremely smooth in his lines, has a long square hip in him, is smooth shouldered, and long fronted. His Eastwood dam is a moderate, big bodied, perfect uddered female that has left some awesome progeny. Her son last year was one of the highlights in the 2 year old group that sold to Blacksand. This bull is very similar to his brother that sold last year. A highly maternal, calving ease bull with a great look.