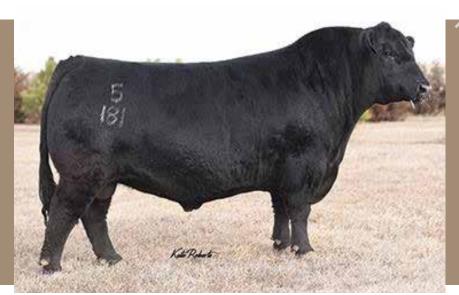

### ANDERSON COLOSSAL 9147 2191583 | GEOF 147G | APRIL 07 2019

S A V INTERNATIONAL 2020 BAR-E-L NATURAL LAW 52Y
GREENWOOD COLOSSAL JJP 28C ANDERSON BLACKWOOD 7009

TLA BEAUTY 6R ANDERSON BLACKWOOD 1150

| Act. | Adj |     | CANAD | IAN ANG | GUS ASSO | OCIATIO | N EPD'S |     |
|------|-----|-----|-------|---------|----------|---------|---------|-----|
|      | WŴ  | BW  | WW    | YW      | Milk     | SC      | CE      | MCE |
| 85   | 749 | 1.6 | 55    | 96      | 23       | -       | 3.5     | 5.3 |

Colossal 9147 is one of the most maternally charged bulls in the entire sale. With Colossal, Natural Law and Motive in his pedigree this is a bull I would bet on being a definite udder improver. His grand dam, Blackwood 1150, is one of the for sure favorites in the cow herd, and still looks awesome at 10 years of age. We flushed 1150 to Natural Law and have a tremendous set of daughters including 9147's dam. This bull isn't just maternal he is one of the longest, heaviest and best looking bulls in the 2 year old group.