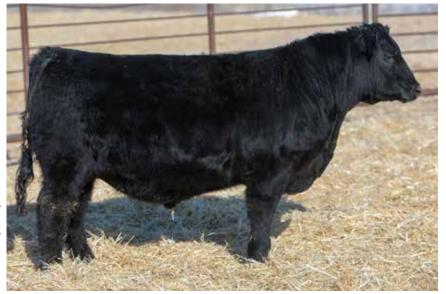

### ANDERSON STONE 9151 2191582 | GEOF 151G | MAY 02 2019

WIWA CREEK STONE 29'15
WIWA CREEK EVERGREEN 25'13
WIWA CREEK EVERGREEN 25'13
ANDERSON ERICA 1220
SIX MILE ERICA 997W

S A V ANGUS BEEF 3231 | WILBAR EASTWOOD 200X

| Act. | Adj |     | CANAD | IAN ANG | GUS ASSO | OCIATIO | N EPD'S |     |  |
|------|-----|-----|-------|---------|----------|---------|---------|-----|--|
|      | ww  | BW  | WW    | YW      | Milk     | SC      | CE      | MCE |  |
| 76   | 730 | 0.9 | 36    | 63      | 25       | -       | 7.5     | 9   |  |

Stone 9151 is one of the most complete and fault free bulls in the sale. He is extremely smooth in his lines, has a long square hip in him, is smooth shouldered, and long fronted. His Eastwood dam is a moderate, big bodied, perfect uddered female that has left some awesome progeny. Her son last year was one of the highlights in the 2 year old group that sold to Blacksand. This bull is very similar to his brother that sold last year. A highly maternal, calving ease bull with a great look.