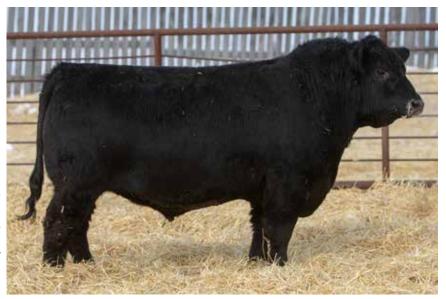

### ANDERSON COLOSSAL 9147 2191583 | GEOF 147G | APRIL 07 2019

S A V INTERNATIONAL 2020 BAR-E-L NATURAL LAW 52Y
GREENWOOD COLOSSAL JJP 28C ANDERSON BLACKWOOD 7009

TLA BEAUTY 6R ANDERSON BLACKWOOD 1150

| Act. | Adj |     | CANAD | IAN ANG | GUS ASSO | OCIATIO | N EPD'S |     |
|------|-----|-----|-------|---------|----------|---------|---------|-----|
|      | WŴ  | BW  | WW    | YW      | Milk     | SC      | CE      | MCE |
| 85   | 749 | 1.6 | 55    | 96      | 23       | -       | 3.5     | 5.3 |

Colossal 9147 is one of the most maternally charged bulls in the entire sale. With Colossal, Natural Law and Motive in his pedigree this is a bull I would bet on being a definite udder improver. His grand dam, Blackwood 1150, is one of the for sure favorites in the cow herd, and still looks awesome at 10 years of age. We flushed 1150 to Natural Law and have a tremendous set of daughters including 9147's dam. This bull isn't just maternal he is one of the longest, heaviest and best looking bulls in the 2 year old group.