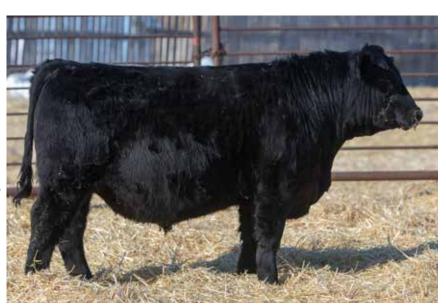

### ANDERSON STONE 9151 2191582 | GEOF 151G | MAY 02 2019

WIWA CREEK STONE 29'15
WIWA CREEK EVERGREEN 25'13
WIWA CREEK EVERGREEN 25'13
ANDERSON ERICA 1220
SIX MILE ERICA 997W

S A V ANGUS BEEF 3231 | WILBAR EASTWOOD 200X

| Act. | Adj |     | CANAD | IAN ANG | GUS ASSO | OCIATIO | N EPD'S |     |  |
|------|-----|-----|-------|---------|----------|---------|---------|-----|--|
|      | ww  | BW  | WW    | YW      | Milk     | SC      | CE      | MCE |  |
| 76   | 730 | 0.9 | 36    | 63      | 25       | -       | 7.5     | 9   |  |

Stone 9151 is one of the most complete and fault free bulls in the sale. He is extremely smooth in his lines, has a long square hip in him, is smooth shouldered, and long fronted. His Eastwood dam is a moderate, big bodied, perfect uddered female that has left some awesome progeny. Her son last year was one of the highlights in the 2 year old group that sold to Blacksand. This bull is very similar to his brother that sold last year. A highly maternal, calving ease bull with a great look.