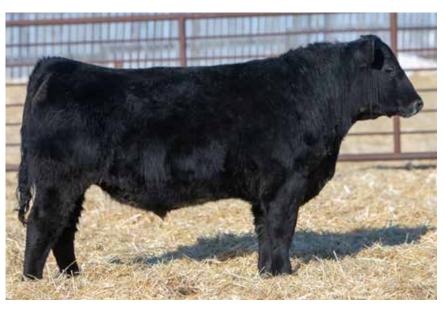

### ANDERSON STONE 9151 2191582 | GEOF 151G | MAY 02 2019

WIWA CREEK STONE 29'15
WIWA CREEK EVERGREEN 25'13
WIWA CREEK EVERGREEN 25'13
ANDERSON ERICA 1220
SIX MILE ERICA 997W

S A V ANGUS BEEF 3231 | WILBAR EASTWOOD 200X

| Act. | Adj |     | CANAD | IAN ANG | GUS ASSO | OCIATIO | N EPD'S |     |  |
|------|-----|-----|-------|---------|----------|---------|---------|-----|--|
|      | ww  | BW  | WW    | YW      | Milk     | SC      | CE      | MCE |  |
| 76   | 730 | 0.9 | 36    | 63      | 25       | -       | 7.5     | 9   |  |

Stone 9151 is one of the most complete and fault free bulls in the sale. He is extremely smooth in his lines, has a long square hip in him, is smooth shouldered, and long fronted. His Eastwood dam is a moderate, big bodied, perfect uddered female that has left some awesome progeny. Her son last year was one of the highlights in the 2 year old group that sold to Blacksand. This bull is very similar to his brother that sold last year. A highly maternal, calving ease bull with a great look.