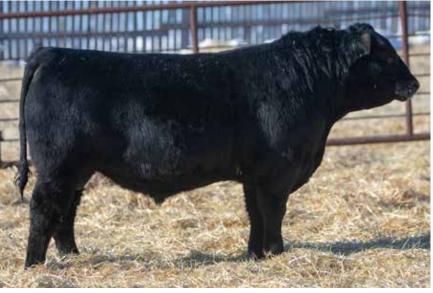

### **ANDERSON NITRO 9121** 2133987 | GEOF 121G | FEBRUARY 24 2019

S A V RENOWN 3439 YOUNG DALE ZALMAN 18Z

VALLEY LODGE NITRO 62E ANDERSON BARB ROSE 6096

LODGE COUNTESS 83S SOO LINE BARD ROSE 7317

| Act. | Adj | CANADIAN ANGUS ASSOCIATION EPD'S |    |     |      |    |    |     |  |  |
|------|-----|----------------------------------|----|-----|------|----|----|-----|--|--|
|      | WŴ  | BW                               | WW | YW  | Milk | SC | CE | MCE |  |  |
| 88   | 754 | 4.7                              | 63 | 110 | 28   |    | -4 | -1  |  |  |

Nitro 9121 is a powerhouse bull that will likely be the heaviest bull in the group. A bull with a ton of length, thickness, and depth, this bull is powerful from every angle but is still nice headed and good looking. The Barb Rose cow family is one of best and most prolific cow families with many of the past high selling bulls coming from this cow family. 9121 is a bull that will add some power, punch and pounds without sacrificing any maternal traits.