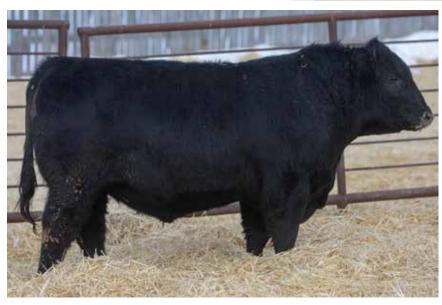

### ANDERSON STONE 9151 2191582 | GEOF 151G | MAY 02 2019

WIWA CREEK STONE 29'15
WIWA CREEK EVERGREEN 25'13
WIWA CREEK EVERGREEN 25'13
ANDERSON ERICA 1220
SIX MILE ERICA 997W

S A V ANGUS BEEF 3231 | WILBAR EASTWOOD 200X

| Act. | Adj |     | CANAD | IAN ANG | GUS ASSO | OCIATIO | N EPD'S |     |  |
|------|-----|-----|-------|---------|----------|---------|---------|-----|--|
|      | ww  | BW  | WW    | YW      | Milk     | SC      | CE      | MCE |  |
| 76   | 730 | 0.9 | 36    | 63      | 25       | -       | 7.5     | 9   |  |

Stone 9151 is one of the most complete and fault free bulls in the sale. He is extremely smooth in his lines, has a long square hip in him, is smooth shouldered, and long fronted. His Eastwood dam is a moderate, big bodied, perfect uddered female that has left some awesome progeny. Her son last year was one of the highlights in the 2 year old group that sold to Blacksand. This bull is very similar to his brother that sold last year. A highly maternal, calving ease bull with a great look.