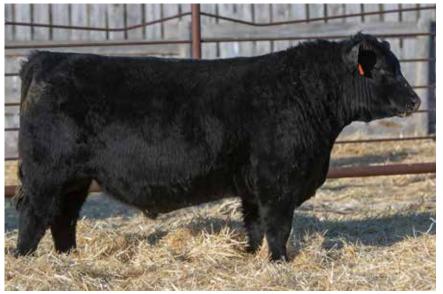

### ANDERSON COLOSSAL 9086 2191662 GEOF 86G FEBRUARY 11 2019

S A V INTERNATIONAL 2020 OC C EMBLAZON 854E GREENWOOD COLOSSAL JJP 28C LIMESTONE PRIDE T906 SOUTHERN 226 PRIDE 4811

| Act. | Adj | CANADIAN ANGUS ASSOCIATION EPD'S |    |    |      |    |     |     |  |  |
|------|-----|----------------------------------|----|----|------|----|-----|-----|--|--|
|      | WŴ  | BW                               | WW | YW | Milk | SC | CE  | MCE |  |  |
| 76   | 773 | 1.8                              | 50 | 86 | 23   | -  | 5.5 | 5.5 |  |  |

Colossal 9086 is a great way to start off the year's offering. He is a big bodied, deep, soggy bull with a good look. 9086 will be the last bull to sell out of the Limestone Pride T906. Pride was moderate framed, easy doing, big ribbed female that produced 6 sale bulls in her time with many of them being highlights of their respective sales. 9086 is a bull that will calve easy, produce easy doing, low maintenance cattle that will be highly maternal and have a ton of longevity bred into them.