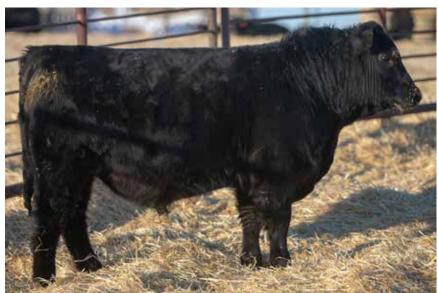

### **ANDERSON NITRO 9121** 2133987 | GEOF 121G | FEBRUARY 24 2019

S A V RENOWN 3439 YOUNG DALE ZALMAN 18Z

VALLEY LODGE NITRO 62E ANDERSON BARB ROSE 6096

LODGE COUNTESS 83S SOO LINE BARD ROSE 7317

| Act. | Adj | CANADIAN ANGUS ASSOCIATION EPD'S |    |     |      |    |    |     |  |  |
|------|-----|----------------------------------|----|-----|------|----|----|-----|--|--|
|      | WŴ  | BW                               | WW | YW  | Milk | SC | CE | MCE |  |  |
| 88   | 754 | 4.7                              | 63 | 110 | 28   |    | -4 | -1  |  |  |

Nitro 9121 is a powerhouse bull that will likely be the heaviest bull in the group. A bull with a ton of length, thickness, and depth, this bull is powerful from every angle but is still nice headed and good looking. The Barb Rose cow family is one of best and most prolific cow families with many of the past high selling bulls coming from this cow family. 9121 is a bull that will add some power, punch and pounds without sacrificing any maternal traits.