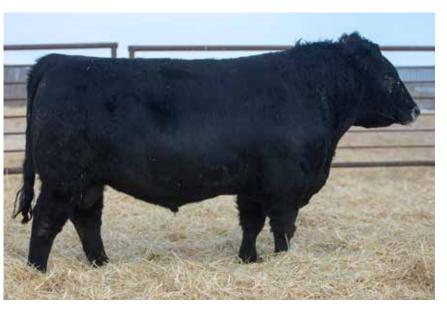

### ANDERSON STONE 9151 2191582 | GEOF 151G | MAY 02 2019

WIWA CREEK STONE 29'15
WIWA CREEK EVERGREEN 25'13
WIWA CREEK EVERGREEN 25'13
ANDERSON ERICA 1220
SIX MILE ERICA 997W

S A V ANGUS BEEF 3231 | WILBAR EASTWOOD 200X

| Act. | Adj |     | CANAD | IAN ANG | GUS ASSO | OCIATIO | N EPD'S |     |  |
|------|-----|-----|-------|---------|----------|---------|---------|-----|--|
|      | ww  | BW  | WW    | YW      | Milk     | SC      | CE      | MCE |  |
| 76   | 730 | 0.9 | 36    | 63      | 25       | -       | 7.5     | 9   |  |

Stone 9151 is one of the most complete and fault free bulls in the sale. He is extremely smooth in his lines, has a long square hip in him, is smooth shouldered, and long fronted. His Eastwood dam is a moderate, big bodied, perfect uddered female that has left some awesome progeny. Her son last year was one of the highlights in the 2 year old group that sold to Blacksand. This bull is very similar to his brother that sold last year. A highly maternal, calving ease bull with a great look.