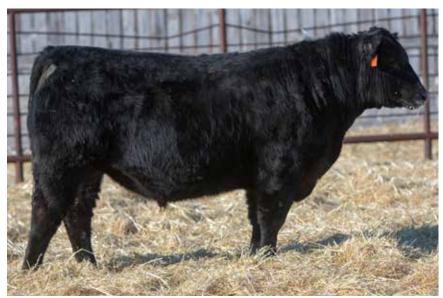

### ANDERSON COLOSSAL 9147 2191583 | GEOF 147G | APRIL 07 2019

S A V INTERNATIONAL 2020 BAR-E-L NATURAL LAW 52Y
GREENWOOD COLOSSAL JJP 28C ANDERSON BLACKWOOD 7009

TLA BEAUTY 6R ANDERSON BLACKWOOD 1150

| Act. | Adj |     | CANAD | IAN ANG | GUS ASSO | OCIATIO | N EPD'S |     |
|------|-----|-----|-------|---------|----------|---------|---------|-----|
|      | WŴ  | BW  | WW    | YW      | Milk     | SC      | CE      | MCE |
| 85   | 749 | 1.6 | 55    | 96      | 23       | -       | 3.5     | 5.3 |

Colossal 9147 is one of the most maternally charged bulls in the entire sale. With Colossal, Natural Law and Motive in his pedigree this is a bull I would bet on being a definite udder improver. His grand dam, Blackwood 1150, is one of the for sure favorites in the cow herd, and still looks awesome at 10 years of age. We flushed 1150 to Natural Law and have a tremendous set of daughters including 9147's dam. This bull isn't just maternal he is one of the longest, heaviest and best looking bulls in the 2 year old group.