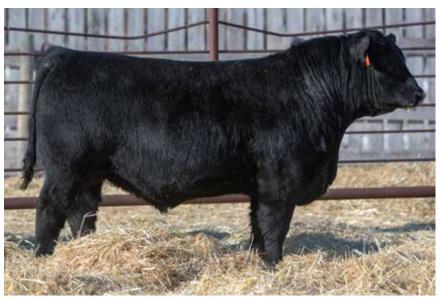

### ANDERSON STONE 9151 2191582 | GEOF 151G | MAY 02 2019

WIWA CREEK STONE 29'15
WIWA CREEK EVERGREEN 25'13
WIWA CREEK EVERGREEN 25'13
ANDERSON ERICA 1220
SIX MILE ERICA 997W

S A V ANGUS BEEF 3231 | WILBAR EASTWOOD 200X

| Act. | Adj |     | CANAD | IAN ANG | GUS ASSO | OCIATIO | N EPD'S |     |  |
|------|-----|-----|-------|---------|----------|---------|---------|-----|--|
|      | ww  | BW  | WW    | YW      | Milk     | SC      | CE      | MCE |  |
| 76   | 730 | 0.9 | 36    | 63      | 25       | -       | 7.5     | 9   |  |

Stone 9151 is one of the most complete and fault free bulls in the sale. He is extremely smooth in his lines, has a long square hip in him, is smooth shouldered, and long fronted. His Eastwood dam is a moderate, big bodied, perfect uddered female that has left some awesome progeny. Her son last year was one of the highlights in the 2 year old group that sold to Blacksand. This bull is very similar to his brother that sold last year. A highly maternal, calving ease bull with a great look.