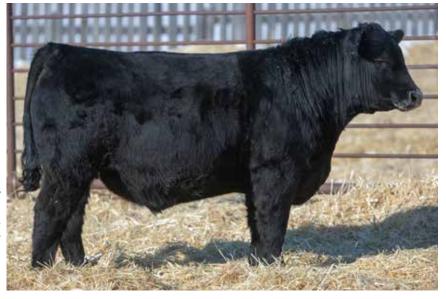

### ANDERSON COLOSSAL 9147 2191583 | GEOF 147G | APRIL 07 2019

S A V INTERNATIONAL 2020 BAR-E-L NATURAL LAW 52Y
GREENWOOD COLOSSAL JJP 28C ANDERSON BLACKWOOD 7009

TLA BEAUTY 6R ANDERSON BLACKWOOD 1150

| Act. | Adj |     | CANAD | IAN ANG | GUS ASSO | OCIATIO | N EPD'S |     |
|------|-----|-----|-------|---------|----------|---------|---------|-----|
|      | WŴ  | BW  | WW    | YW      | Milk     | SC      | CE      | MCE |
| 85   | 749 | 1.6 | 55    | 96      | 23       | -       | 3.5     | 5.3 |

Colossal 9147 is one of the most maternally charged bulls in the entire sale. With Colossal, Natural Law and Motive in his pedigree this is a bull I would bet on being a definite udder improver. His grand dam, Blackwood 1150, is one of the for sure favorites in the cow herd, and still looks awesome at 10 years of age. We flushed 1150 to Natural Law and have a tremendous set of daughters including 9147's dam. This bull isn't just maternal he is one of the longest, heaviest and best looking bulls in the 2 year old group.