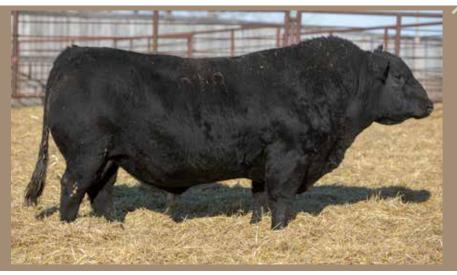

### ANDERSON COLOSSAL 9147 2191583 | GEOF 147G | APRIL 07 2019

S A V INTERNATIONAL 2020 BAR-E-L NATURAL LAW 52Y
GREENWOOD COLOSSAL JJP 28C ANDERSON BLACKWOOD 7009

TLA BEAUTY 6R ANDERSON BLACKWOOD 1150

| Act. | Adj |     | CANAD | IAN ANG | GUS ASSO | OCIATIO | N EPD'S |     |
|------|-----|-----|-------|---------|----------|---------|---------|-----|
|      | WŴ  | BW  | WW    | YW      | Milk     | SC      | CE      | MCE |
| 85   | 749 | 1.6 | 55    | 96      | 23       | -       | 3.5     | 5.3 |

Colossal 9147 is one of the most maternally charged bulls in the entire sale. With Colossal, Natural Law and Motive in his pedigree this is a bull I would bet on being a definite udder improver. His grand dam, Blackwood 1150, is one of the for sure favorites in the cow herd, and still looks awesome at 10 years of age. We flushed 1150 to Natural Law and have a tremendous set of daughters including 9147's dam. This bull isn't just maternal he is one of the longest, heaviest and best looking bulls in the 2 year old group.