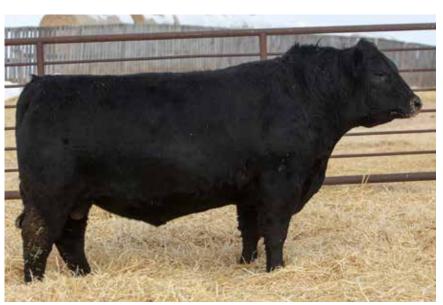

### ANDERSON COLOSSAL 9086 2191662 GEOF 86G FEBRUARY 11 2019

S A V INTERNATIONAL 2020 OC C EMBLAZON 854E GREENWOOD COLOSSAL JJP 28C LIMESTONE PRIDE T906 SOUTHERN 226 PRIDE 4811

| Act. | Adj | CANADIAN ANGUS ASSOCIATION EPD'S |    |    |      |    |     |     |  |  |
|------|-----|----------------------------------|----|----|------|----|-----|-----|--|--|
|      | WŴ  | BW                               | WW | YW | Milk | SC | CE  | MCE |  |  |
| 76   | 773 | 1.8                              | 50 | 86 | 23   | -  | 5.5 | 5.5 |  |  |

Colossal 9086 is a great way to start off the year's offering. He is a big bodied, deep, soggy bull with a good look. 9086 will be the last bull to sell out of the Limestone Pride T906. Pride was moderate framed, easy doing, big ribbed female that produced 6 sale bulls in her time with many of them being highlights of their respective sales. 9086 is a bull that will calve easy, produce easy doing, low maintenance cattle that will be highly maternal and have a ton of longevity bred into them.