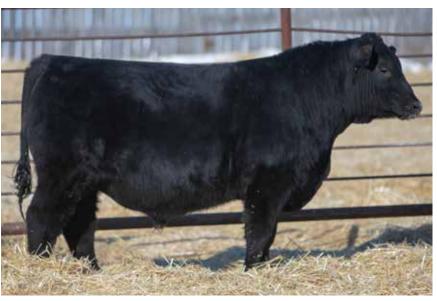

### ANDERSON STONE 9151 2191582 | GEOF 151G | MAY 02 2019

WIWA CREEK STONE 29'15
WIWA CREEK EVERGREEN 25'13
WIWA CREEK EVERGREEN 25'13
ANDERSON ERICA 1220
SIX MILE ERICA 997W

S A V ANGUS BEEF 3231 | WILBAR EASTWOOD 200X

| Act. | Adj |     | CANAD | IAN ANG | GUS ASSO | OCIATIO | N EPD'S |     |  |
|------|-----|-----|-------|---------|----------|---------|---------|-----|--|
|      | ww  | BW  | WW    | YW      | Milk     | SC      | CE      | MCE |  |
| 76   | 730 | 0.9 | 36    | 63      | 25       | -       | 7.5     | 9   |  |

Stone 9151 is one of the most complete and fault free bulls in the sale. He is extremely smooth in his lines, has a long square hip in him, is smooth shouldered, and long fronted. His Eastwood dam is a moderate, big bodied, perfect uddered female that has left some awesome progeny. Her son last year was one of the highlights in the 2 year old group that sold to Blacksand. This bull is very similar to his brother that sold last year. A highly maternal, calving ease bull with a great look.