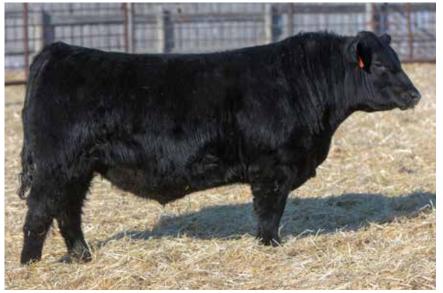

### ANDERSON STONE 9151 2191582 | GEOF 151G | MAY 02 2019

WIWA CREEK STONE 29'15
WIWA CREEK EVERGREEN 25'13
WIWA CREEK EVERGREEN 25'13
ANDERSON ERICA 1220
SIX MILE ERICA 997W

S A V ANGUS BEEF 3231 | WILBAR EASTWOOD 200X

| Act. | Adj |     | CANAD | IAN ANG | GUS ASSO | OCIATIO | N EPD'S |     |  |
|------|-----|-----|-------|---------|----------|---------|---------|-----|--|
|      | ww  | BW  | WW    | YW      | Milk     | SC      | CE      | MCE |  |
| 76   | 730 | 0.9 | 36    | 63      | 25       | -       | 7.5     | 9   |  |

Stone 9151 is one of the most complete and fault free bulls in the sale. He is extremely smooth in his lines, has a long square hip in him, is smooth shouldered, and long fronted. His Eastwood dam is a moderate, big bodied, perfect uddered female that has left some awesome progeny. Her son last year was one of the highlights in the 2 year old group that sold to Blacksand. This bull is very similar to his brother that sold last year. A highly maternal, calving ease bull with a great look.