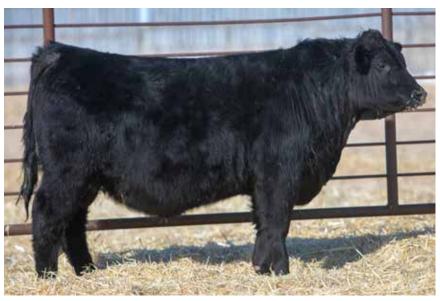

### ANDERSON COLOSSAL 9086 2191662 GEOF 86G FEBRUARY 11 2019

S A V INTERNATIONAL 2020 OC C EMBLAZON 854E GREENWOOD COLOSSAL JJP 28C LIMESTONE PRIDE T906 SOUTHERN 226 PRIDE 4811

| Act. | Adj | CANADIAN ANGUS ASSOCIATION EPD'S |    |    |      |    |     |     |  |  |
|------|-----|----------------------------------|----|----|------|----|-----|-----|--|--|
|      | WŴ  | BW                               | WW | YW | Milk | SC | CE  | MCE |  |  |
| 76   | 773 | 1.8                              | 50 | 86 | 23   | -  | 5.5 | 5.5 |  |  |

Colossal 9086 is a great way to start off the year's offering. He is a big bodied, deep, soggy bull with a good look. 9086 will be the last bull to sell out of the Limestone Pride T906. Pride was moderate framed, easy doing, big ribbed female that produced 6 sale bulls in her time with many of them being highlights of their respective sales. 9086 is a bull that will calve easy, produce easy doing, low maintenance cattle that will be highly maternal and have a ton of longevity bred into them.