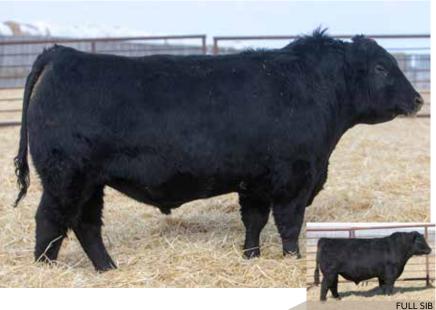

### ANDERSON COLOSSAL 9147 2191583 | GEOF 147G | APRIL 07 2019

S A V INTERNATIONAL 2020 BAR-E-L NATURAL LAW 52Y
GREENWOOD COLOSSAL JJP 28C ANDERSON BLACKWOOD 7009

TLA BEAUTY 6R ANDERSON BLACKWOOD 1150

| Act. | Adj |     | CANAD | IAN ANG | GUS ASSO | OCIATIO | N EPD'S |     |
|------|-----|-----|-------|---------|----------|---------|---------|-----|
|      | WŴ  | BW  | WW    | YW      | Milk     | SC      | CE      | MCE |
| 85   | 749 | 1.6 | 55    | 96      | 23       | -       | 3.5     | 5.3 |

Colossal 9147 is one of the most maternally charged bulls in the entire sale. With Colossal, Natural Law and Motive in his pedigree this is a bull I would bet on being a definite udder improver. His grand dam, Blackwood 1150, is one of the for sure favorites in the cow herd, and still looks awesome at 10 years of age. We flushed 1150 to Natural Law and have a tremendous set of daughters including 9147's dam. This bull isn't just maternal he is one of the longest, heaviest and best looking bulls in the 2 year old group.