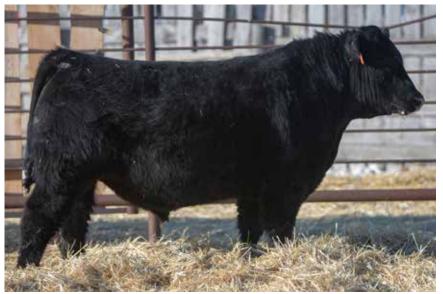

### ANDERSON STONE 9151 2191582 | GEOF 151G | MAY 02 2019

WIWA CREEK STONE 29'15
WIWA CREEK EVERGREEN 25'13
WIWA CREEK EVERGREEN 25'13
ANDERSON ERICA 1220
SIX MILE ERICA 997W

S A V ANGUS BEEF 3231 | WILBAR EASTWOOD 200X

| Act. | Adj |     | CANAD | IAN ANG | GUS ASSO | OCIATIO | N EPD'S |     |  |
|------|-----|-----|-------|---------|----------|---------|---------|-----|--|
|      | ww  | BW  | WW    | YW      | Milk     | SC      | CE      | MCE |  |
| 76   | 730 | 0.9 | 36    | 63      | 25       | -       | 7.5     | 9   |  |

Stone 9151 is one of the most complete and fault free bulls in the sale. He is extremely smooth in his lines, has a long square hip in him, is smooth shouldered, and long fronted. His Eastwood dam is a moderate, big bodied, perfect uddered female that has left some awesome progeny. Her son last year was one of the highlights in the 2 year old group that sold to Blacksand. This bull is very similar to his brother that sold last year. A highly maternal, calving ease bull with a great look.