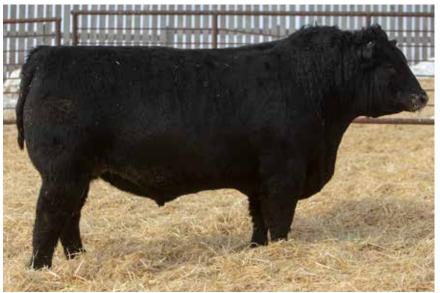

### **ANDERSON NITRO 9121** 2133987 | GEOF 121G | FEBRUARY 24 2019

S A V RENOWN 3439 YOUNG DALE ZALMAN 18Z

VALLEY LODGE NITRO 62E ANDERSON BARB ROSE 6096

LODGE COUNTESS 83S SOO LINE BARD ROSE 7317

| Act. | Adj | CANADIAN ANGUS ASSOCIATION EPD'S |    |     |      |    |    |     |  |  |
|------|-----|----------------------------------|----|-----|------|----|----|-----|--|--|
|      | WŴ  | BW                               | WW | YW  | Milk | SC | CE | MCE |  |  |
| 88   | 754 | 4.7                              | 63 | 110 | 28   |    | -4 | -1  |  |  |

Nitro 9121 is a powerhouse bull that will likely be the heaviest bull in the group. A bull with a ton of length, thickness, and depth, this bull is powerful from every angle but is still nice headed and good looking. The Barb Rose cow family is one of best and most prolific cow families with many of the past high selling bulls coming from this cow family. 9121 is a bull that will add some power, punch and pounds without sacrificing any maternal traits.