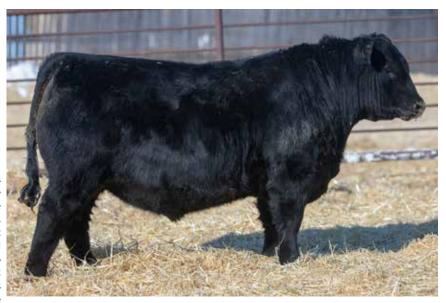

### **ANDERSON NITRO 9121** 2133987 | GEOF 121G | FEBRUARY 24 2019

S A V RENOWN 3439 YOUNG DALE ZALMAN 18Z

VALLEY LODGE NITRO 62E ANDERSON BARB ROSE 6096

LODGE COUNTESS 83S SOO LINE BARD ROSE 7317

| Act. | Adj | CANADIAN ANGUS ASSOCIATION EPD'S |    |     |      |    |    |     |  |  |
|------|-----|----------------------------------|----|-----|------|----|----|-----|--|--|
|      | WŴ  | BW                               | WW | YW  | Milk | SC | CE | MCE |  |  |
| 88   | 754 | 4.7                              | 63 | 110 | 28   |    | -4 | -1  |  |  |

Nitro 9121 is a powerhouse bull that will likely be the heaviest bull in the group. A bull with a ton of length, thickness, and depth, this bull is powerful from every angle but is still nice headed and good looking. The Barb Rose cow family is one of best and most prolific cow families with many of the past high selling bulls coming from this cow family. 9121 is a bull that will add some power, punch and pounds without sacrificing any maternal traits.