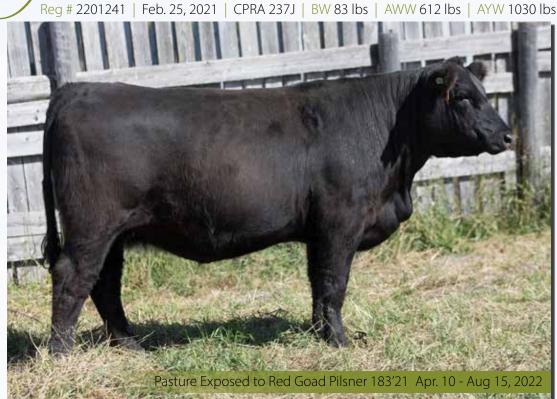

#### dam: RED DOUBLE C ROGA 474B 1790835

RED FLYING K MAX 96X RED DOUBLE C ROGA 93Z RED DOUBLE ROGA 373X

Saturday, October 22, 2022

286J

Reg # 2201021 | Mar. 17, 2021 | CPRA 282J BW: 55 lbs | AWW: 637 lbs | AYW: n/a

> PEAK DOT ELIMINATOR 723A RED PEAK DOT ELIMINATOR 596C PEAK DOT HEROINE 383A

#### sire: RED DOUBLE C ELIMINATOR 743G 2110624

RED FLYING K MAX 96X RED DOUBLE C MARCI 18Z RED DOUBLE C MARCI 310X

RED FINE LINE MULBERRY 26P RED BRYLOR JKC GHOST RIDER108Y RED BRYLOR CHEROK 22L

#### dam: RED DOUBLE C ROGA 725G 2181797

RED DOUBLE C TOOTOO 680T RED DOUBLE C ROGA 205Z RED DOUBLE C ROGA 115P

Pasture Exposed to Red Goad Pilsner 183'21 Apr. 10 - Aug 15, 2022

RED DOUBLE C 307D

Reg # 1922511 | Mar. 5, 2016 | CPRA 307D | BW 84 lbs | AWW 687 lbs | AYW 956 lbs