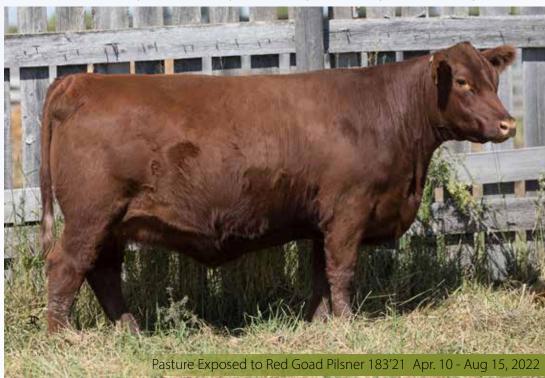

Sire: J Square S Jag 309A

Rebecca Cow Family.

This cow family traces back to the Red Double C Rebecca 479K cow. Jenna Loveridge took a picture of Rebecca 497K, many moons ago and we always called her our 'picture perfect cow'. You'll find a couple cows in this sale that go back to 497K. We decided to breed her to a black bull and produced some exceptional black red carriers. Then we crossed this cow family we loved so much with our favourite black bull J Square S Jag 309A. We ended up with an incredible outcross black red carrier cow in 32C. Out of 6 offspring the last 4 have been red. She produced Red Double C Handsome 18H, the high selling bull in our 2021 Bull Sale that went to Lone Stone Farms and Horizon Red Angus, Alberta for \$20,000. Her bred heifer is also being offered today – Red Double C Rebecca 270J.

This cow family has everything a person can dream about in cows- they are powerful girls and will produce awesome bull and heifer calves that you'll pick out in the pen all the time. Rebecca is bred back to a similar breeding as last year; the heifer calf that walks beside her is grabbing lots of attention and is a good indication of what is to come.

This cow is our gift of perfection from God above for all the years of bettering what we started with. She is special and she needs to continue her journey with someone who can make her what she should be - a supreme matriarch in our Red Angus breed. So take a look seriously at this cow, she is as close to perfect as you will find and to keep producing better than herself is the ultimate achievement! We will miss this cow, and she is special to us, pull her off pasture take her on a tour to be viewed by strangers, open the trailer and she walks back in. She is not halter broke but she is quiet. Out on pasture you won't put a hand on her but she will come up to you. Put her in a pen and you can scratch her all day long. And best of all a foot under her that passes on every-time to her off-spring. Want to have everything in one package? This lady has it and then some.