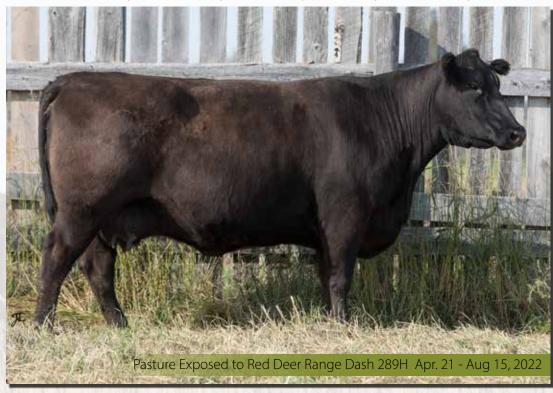

BW: 86 lbs | AWW: 709 lbs | AYW: n/a

> BAR-E-L IRON WILL 32Y MERIT MIRAGE 5051 MERIT LADY 7095

sire: RED HOWE MIRAGE 230E 1987229

RED XO CROWFOOT SHINE 235Z RED HOWE MS PROSPECTOR 50C RED HOWE MS PROSPECTOR 33N

RED WRAZ HOWIE 80Z RED DOUBLE C BONANZA 415B RED DOUBLE C ROSA 26Z

dam: RED DOUBLE C ROKA 210D 1922454

RED DOUBLE C CHEROKEE 890N RED DOUBLE ROKA 318S RED DOUBLE C ROKA 878N

Pasture Exposed to Red Double C Jin 217J May 8 - Aug 15, 2022 Dam sells as Lot 62

saturday, October 22, 2022



RED SMW SMACK 31U RED WRAZ HOWIE 80Z RED SUNSET RIDGE SUNSHINE 38S

sire: RED DOUBLE C BRASS PLATED 423B 1787461

Reg # 1980313 | Feb. 12, 2017 | CPRA 433E | BW 86 lbs | AWW 698 lbs | AYW n/a



DOUBLE C 332D

Reg # 1922519 | Mar. 25, 2016 | CPRA 332D | BW 68 lbs | AWW 673 lbs | AYW 1090 lbs



PARKWOOD HERITAGE 13X BLACK DOUBLE C MAGGI 78Z (RC) RED DOUBLE C MAGGI 157R

RED SIX MILE TYPHOON 289T RED DOUBLE C YAMA HA 546Y RED DOUBLE C ROGA 115P

#### dam: RED DOUBLE C MISS CHIEF 483B 1790842

RED BORDER MASTER PLAN 10R RED DOUBLE C MISS CHIEF 953U RED DOUBLE C MISS CHIEF 471S

Cour Famil

433E leads off the Miss Chief Cow family. This cow was a favourite in the picture pen. She is an easy keeper, a nice mover and her udder is perfect. She goes back to that WRAZ Howie 80G that we liked so much. This cow is ready to do big things wherever she is headed to.

The Chief family goes back to Choctaw CHF 373 and Joe Willmott changed Miss Fire into Miss Chief. So this family originated as Miss Fire and please note that no matter how you cross them they maintain the beautiful skull shape