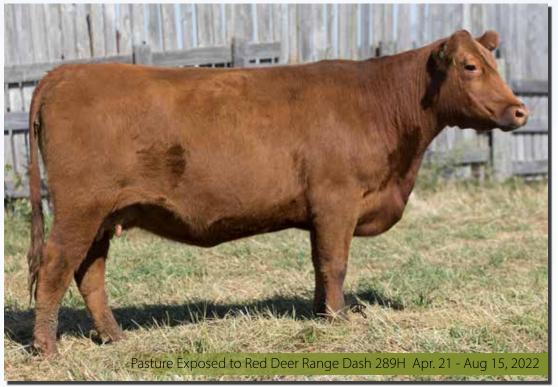

UARE S JAG 309A 1718694

G A R GRID MAKER MVF LADY ANN 934S Botany Angus Lady Ann 17J

RED SIX MILE TYPHOON 289T RED DOUBLE C YAMA HA 546Y RED DOUBLE C ROGA 115P

dam: RED DOUBLE C MISS CHIEF 450B 1790816

RED RSL HANTSPORTS 45U RED DOUBLE C MISS CHIEF 610Y RED DOUBLE C MISS CHIEF 964U

RED DOUBLE C 830G

RED WRAZ PREMIERE 95X RED DOUBLE C ASPIRATION 319A RED DOUBLE C MARSLITE 136P

#### sire: RED DOUBLE C DAMIEN 296D 1922503

RED BORDER MASTER PLAN 10R RED DOUBLE C BLOCKANA 666T RED DOUBLE C BLOCKANA 902N

RED BRYLOR MASTER PLAN 17M RED BORDER MASTER PLAN 10R RED SIX MILE LVONA 568K

dam: **RED DOUBLE C MISS CHIEF 953U** 1446926

RED CUMNOCK RAMBLER 658L RED DOUBLE C MISS CHIEF 471S RED DOUBLE C LA MISS CHIEF 62G Reg # 2181798 Feb. 28, 2019 | CPRA 830 | BW 78 lbs | AWW 696 lbs | AYW n/a



RED DOUBLE C 537F

Reg # 2040307 | Jan. 23, 2018 | CPRA 537F BW: 82 lbs | AWW: 676 lbs | AYW: n/a

> RED COMPASS MULBERRY 449M RED FINE LINE MULBERRY 26P RED DUS FAYETTE 8G

sire: RED BRYLOR JKC GHOST RIDER108Y 1669691

RED BRYLOR NEW TREND 22D RED BRYLOR CHEROK 22L BLACK BRYLOR EILEEN 35A (RC)

RED BRYLOR MASTER PLAN 17M RED BORDER MASTER PLAN 10R RED SIX MILE LVONA 568K

dam: RED DOUBLE C MISS CHIEF 953U 1446926

RED CUMNOCK RAMBLER 658L RED DOUBLE C MISS CHIEF 471S RED DOUBLE C LA MISS CHIEF 62G

Pasture Exposed to Red Double C Jin 217J May 8 - Aug 15, 2022

RED DOUBLE C Miss 46H

Reg # 2143159 | Feb. 14, 2020 | CPRA 46H BW: 80 lbs | AWW: 701 lbs | AYW: n/a

> RED DIMLER INDEED 105R RED WRAZ PREMIERE 95X RED JCC SPARKLES 48M

sire: RED DOUBLE C ASPIRATION 319A 1737699

RED DOUBLE C LA