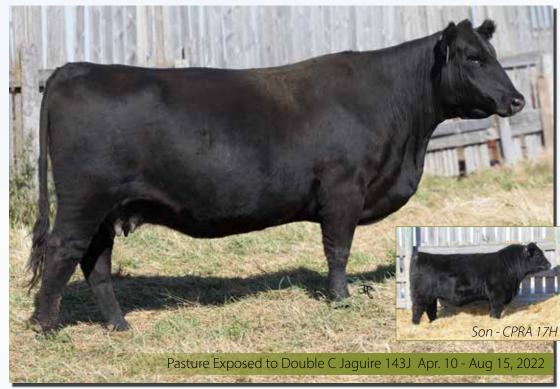

#### Reg # 2040316 | Feb. 18, 2018 | CPRA 635F | BW 74 lbs | AWW 713 lbs | AYW n/a

DOUBLE C 📝 188**I** 

44

Reg # 2235312 | Feb. 13, 2021 | CPRA 188J | BW 87 lbs | AWW 629 lbs | AYW n/a

For someone looking for a picture pretty girl that could walk into a show ring and dazzle people I am told she might just be that girl. She is exposed to the bull calf that was inside the other bred heifer we bought from Jordan so the cross should be a pretty special animal. This girl comes Parent verified so another thing to check off your list of things to do with her.

dam: YOUNG DALE ELBA 3C 1865903

YOUNG DALE XCALIBER 32X Young dale elba 125Z Young dale elba 24W

635F - this girl comes out of our favourite black herdsire Jag. He was such a great black bull that one year Cameron even threw him out with some of our favourite red cows so that we could throw some black genetics into our herd to take back to red again! His daughters have lots of volume in the middle and are so sweet to look at. They consistently perform in our herd. Her momma is out of our favourite cow that we purchased from Youngdale- Elba 3C. She has loved to give us females in our herd that have great udders, and tons of volume. We can always pick the girls out from this cow family. Cameron allowed me to venture into blacks a few years back after we had Jag 309A for a year or two and boy did the Youngdale females cross exceptional with Jag. CPRA 635F is one of those young cows. We do not have a lot of straight black cows but because of Cameron's keen eye for finding great cattle he picked out some exceptional females from Youngdale