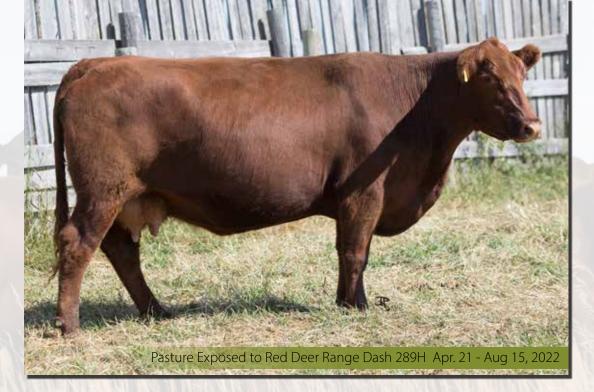

RED BELMORAL'S EAGLE 206'04 RED BELMORAL REBECCA 21'08 RED BELMORAL REBECCA 50'05

Al Bred to Red Double C Handsome 18H Apr. 17, 2022. Safe Pasture Exposed to Red NRA Rock 18H May 8 - Aug 15, 2022

DOUBLECRC Reb 259J (RC)