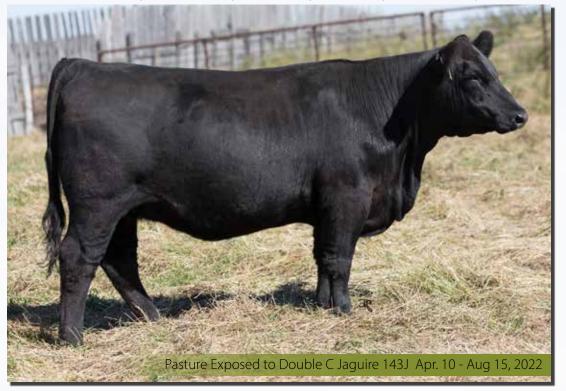

sire: JSQUARE SJAG 309A 1718694

G A R GRID MAKER MVF LADY ANN 934S Botany angus lady ann 17j

PF HOOVER DAM 041 Young dale absolute 113A Young dale elba 77U

dam: YOUNG DALE ELBA 3C 1865903

YOUNG DALE XCALIBER 32X Young dale elba 1252 Young dale elba 24W

Pasture Exposed to Double C Jaguire 143J Apr. 10 - Aug 15, 2022

DOUBLE C 244J

Reg # 2200975 | Feb. 26, 2021 | CPRA 244J | BW 87 lbs | AWW 654 lbs | AYW 934 lbs

Saturday, October 22, 2022

YOUNG DALE KNOCK OUT 134U YOUNG DALE XCALIBER 32X BROOKMORE TIBBIE 222T