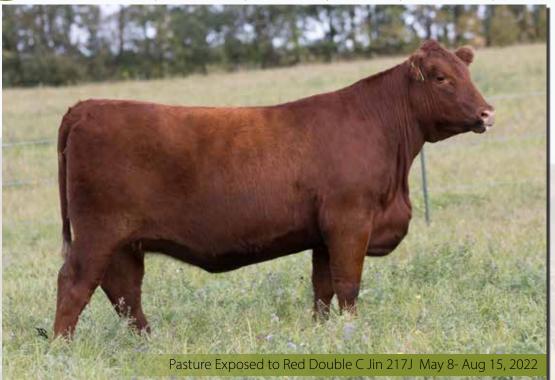

CPRA 735G will be our choice to introduce you to the Roga family. Brian McKenzie chose Roga 735G as a calf for the Red Round Up sale but we were unable to make it that year with her. The following year he asked for her again as a bred heifer and she went on the trailer with the Steen Angus crew. We wanted only sale average or my pet was coming home.

Roga is bomb proof and big. The Roga family is a cut above the rest for size. 735G tipped the scales at Round up at 1500lbs on the nose. She is down a couple hundred pounds from bringing in an outstanding second calf. We weaned on Thursday of this past week and Roga is still calling to her daughter. This cow is well balanced with a beautiful tight udder that is slowly maturing as she does. If you are looking to increase the size of your cow herd look no further. You have it in this quiet bomb proof halter broke cow.

Her dam, 474B, pedigree is stacked with elite dams - CPRA 93Z (still working in our herd), CPRA 115P and LPG 47E. This cow famiy is a power house of elite dams and they are all having 10 plus calves in their lifetime that go on to make their mark on their calves. This cow is destined for a life of producing great offspring so we believed enough in her to not release her until now. As usual as I type this the tears are flowing. This girl will be shown to you in her calf picture and her bred picture that graced the Red Round Up catalogue and now we will finally allow her to go to a new home but not without a lot of emotion on this decision. This cow family is elite anyway you look at them and we are sure Roga 735G will do it as well.