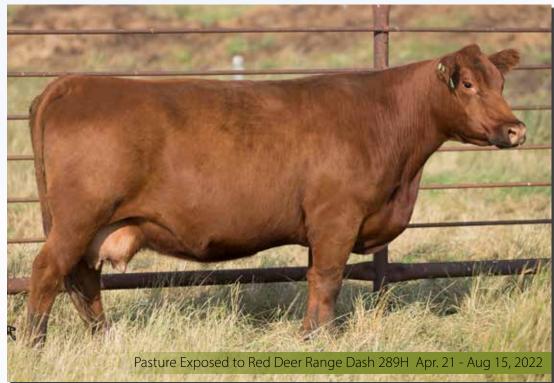

CPRA 735G will be our choice to introduce you to the Roga family. Brian McKenzie chose Roga 735G as a calf for the Red Round Up sale but we were unable to make it that year with her. The following year he asked for her again as a bred heifer and she went on the trailer with the Steen Angus crew. We wanted only sale average or my pet was coming home.

Roga is bomb proof and big. The Roga family is a cut above the rest for size. 735G tipped the scales at Round up at 1500lbs on the nose. She is down a couple hundred pounds from bringing in an outstanding second calf. We weaned on Thursday of this past week and Roga is still calling to her daughter. This cow is well balanced with a beautiful tight udder that is slowly maturing as she does. If you are looking to increase the size of your cow herd look no further. You have it in this quiet bomb proof halter broke cow.

Her dam, 474B, pedigree is stacked with elite dams - CPRA 93Z (still working in our herd), CPRA 115P and LPG 47E. This cow famiy is a power house of elite dams and they are all having 10 plus calves in their lifetime that go on to make their mark on their calves. This cow is destined for a life of producing great offspring so we believed enough in her to not release her until now. As usual as I type this the tears are flowing. This girl will be shown to you in her calf picture and her bred picture that graced the Red Round Up catalogue and now we will finally allow her to go to a new home but not without a lot of emotion on this decision. This cow family is elite anyway you look at them and we are sure Roga 735G will do it as well.