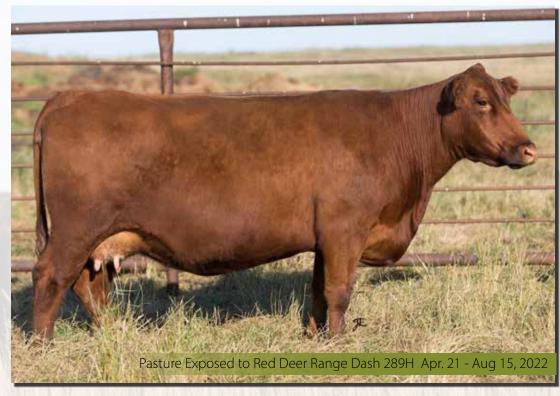

#### dam: RED DOUBLE C ROGA 474B 1790835

RED FLYING K MAX 96X RED DOUBLE C ROGA 93Z RED DOUBLE ROGA 373X

Saturday, October 22, 2022

286J

Reg # 2201021 | Mar. 17, 2021 | CPRA 282J BW: 55 lbs | AWW: 637 lbs | AYW: n/a

> PEAK DOT ELIMINATOR 723A RED PEAK DOT ELIMINATOR 596C PEAK DOT HEROINE 383A

#### sire: RED DOUBLE C ELIMINATOR 743G 2110624

RED FLYING K MAX 96X RED DOUBLE C MARCI 18Z RED DOUBLE C MARCI 310X

RED FINE LINE MULBERRY 26P RED BRYLOR JKC GHOST RIDER108Y RED BRYLOR CHEROK 22L

#### dam: RED DOUBLE C ROGA 725G 2181797

RED DOUBLE C TOOTOO 680T RED DOUBLE C ROGA 205Z RED DOUBLE C ROGA 115P

Pasture Exposed to Red Goad Pilsner 183'21 Apr. 10 - Aug 15, 2022

RED DOUBLE C 307D

Reg # 1922511 | Mar. 5, 2016 | CPRA 307D | BW 84 lbs | AWW 687 lbs | AYW 956 lbs