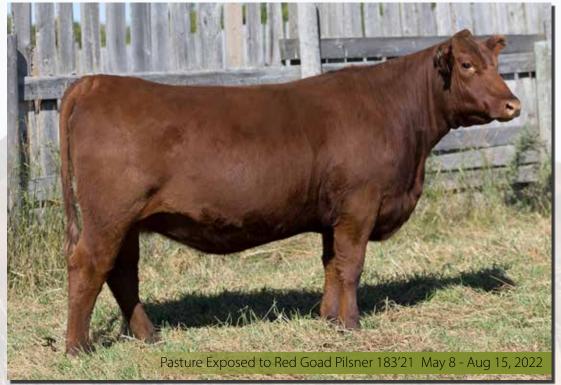

HF TIGER 5T J SQUARE S JAG 309A MVF LADY ANN 934S

dam: DOUBLE C REBECCA 39C 1838935 (RC)

RED RSL HANTSPORTS 45U RED DOUBLE C REBECCA 365X RED BELMORAL REBECCA 21'08

Pasture Exposed to Red Goad Pilsner 183'21 Apr. 10 - Aug 15, 2022