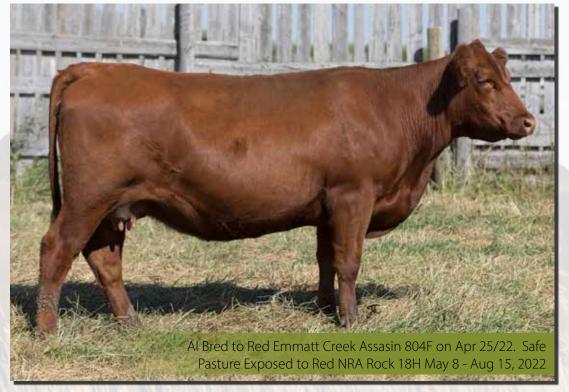

Poteet or Peet Cow Tamily...

We introduce you to the Poteet family with a young hard working cow Red Double C Poteet 794G. All of the younger cows put all their weight into the milk for their calves and they raise some stupendous ones for us. This girl has raised us two bull calves to date that are born small and grow well. This young cow has a mom that has raised us 9 heifer calves out of 12 calves that she has given us in her lifetime and her mom is still working for us this year. Longevity is what we strive for here thus why we work so hard on the foundation they stand on. I think when Darnell went through the cow herd in early August, he was surprised at what he witnessed. In a herd of over 200 females on average, you won't find many that need to have their feet touched in anyway. We have worked hard to have heel under our cattle and decent bone to carry their impressive deep bodies that we like in our females. We do not follow show trends, rather we seek cows with substance, style and the phenotype to have cows that last forever. These cow families that we love so much have done that for us.

794G is headed to be that kind of cow for her new owner. She is pictured in her working clothes and when you see her even now, she has put on a fair amount of weight and she looks so cool with her shiny deep burgundy red hair coat. The Poteet or Pteet cow family are easy keeping cattle that stand the test of time in our herd. They often go back to elite momma's and grandma's which means they have the pedigree to be great themselves.

This particular young cow has a unique twist of pedigree on her dad's side. We worked with Rachel and Darwin Dansock of High Caliber Red Angus out of Esterhazy, with Darwin falling in love with a lot of our herd bulls, so much so that in the later years of their program they were stacked with some of the best of our bull sale offerings. One spring Cameron was worried about one of our sires so he approached Darwin about a 2-year-old bull he was keeping for himself but he was kind enough to sell us Carbine 110C who dates back to Moose Creek Swayze on the bull side and on the dam's side Red Double C Useni 922U. This fellow had all our favorite sires, from Cumnock Big John, to Red Knight to Buffalo Creek Cherokee Canyon 4912. With this combination you have length of body and beautiful well-balanced udders that stand the test of time and the momma's milk strong. What you will notice with all of our girls they almost always start out with very tight small udders that they start to break down as older cows. So, look to this cow family for longevity, and pretty stylish cattle that know how to work in all types of conditions.