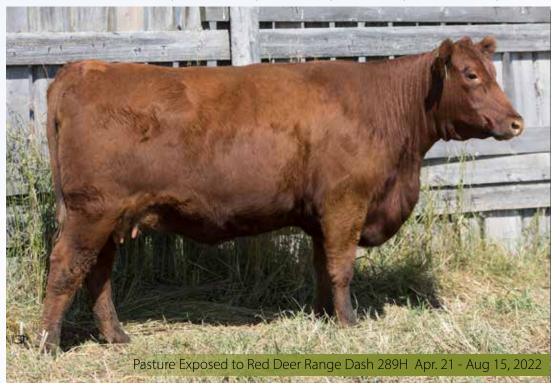

Poteet or Peet Cow Tamily...

We introduce you to the Poteet family with a young hard working cow Red Double C Poteet 794G. All of the younger cows put all their weight into the milk for their calves and they raise some stupendous ones for us. This girl has raised us two bull calves to date that are born small and grow well. This young cow has a mom that has raised us 9 heifer calves out of 12 calves that she has given us in her lifetime and her mom is still working for us this year. Longevity is what we strive for here thus why we work so hard on the foundation they stand on. I think when Darnell went through the cow herd in early August, he was surprised at what he witnessed. In a herd of over 200 females on average, you won't find many that need to have their feet touched in anyway. We have worked hard to have heel under our cattle and decent bone to carry their impressive deep bodies that we like in our females. We do not follow show trends, rather we seek cows with substance, style and the phenotype to have cows that last forever. These cow families that we love so much have done that for us.

794G is headed to be that kind of cow for her new owner. She is pictured in her working clothes and when you see her even now, she has put on a fair amount of weight and she looks so cool with her shiny deep burgundy red hair coat. The Poteet or Pteet cow family are easy keeping cattle that stand the test of time in our herd. They often go back to elite momma's and grandma's which means they have the pedigree to be great themselves.

This particular young cow has a unique twist of pedigree on her dad's side. We worked with Rachel and Darwin Dansock of High Caliber Red Angus out of Esterhazy, with Darwin falling in love with a lot of our herd bulls, so much so that in the later years of their program they were stacked with some of the best of our bull sale offerings. One spring Cameron was worried about one of our sires so he approached Darwin about a 2-year-old bull he was keeping for himself but he was kind enough to sell us Carbine 110C who dates back to Moose Creek Swayze on the bull side and on the dam's side Red Double C Useni 922U. This fellow had all our favorite sires, from Cumnock Big John, to Red Knight to Buffalo Creek Cherokee Canyon 4912. With this combination you have length of body and beautiful well-balanced udders that stand the test of time and the momma's milk strong. What you will notice with all of our girls they almost always start out with very tight small udders that they start to break down as older cows. So, look to this cow family for longevity, and pretty stylish cattle that know how to work in all types of conditions.

#### dam: **RED DOUBLE C POTEET 250W** 1533383

RED CUMNOCK RAMBLER 658L RED DOUBLE C POTEET 31P RED DOUBLE C POTEET 714M Reg # 2181801 | Feb. 15, 2019 | CPRA 794G | BW 81 lbs | AWW 656 lbs | AYW n/a

Saturday, October 22, 2022