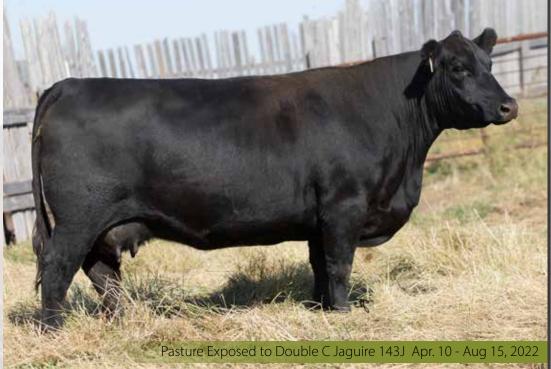

## dam: BLACK HAMCO COUNTESS 417T 1388221

BLACK HAMCO TIBBIE LIMITED BLACK HAMCO SIMPSON 330N BLACK HAMCO COUNTESS ROYCE 80K

53E - This cow is another that we purchased from Young Dale farms. We loved their black cattle and how they performed so we kept buying more. This momma wanted to get her picture taken with her calf so we obliged. She's got a fancy & stylish bull calf by her side this year. This girl is long and smooth and this cow family will give you some stylish calves.

This mom is a great cow but her looks are in her calves. Her offspring outperform her every single time. Cameron loves gorgeous girls and this girl comes in a plain jane package so to appreciate her you have to look at what she produces. She is young and has only had a couple of babies. So really look at this young lady's pedigree and know that her offspring will be to drool over. With her being exposed to Double C Jaguire who is an Al son of Sitz Major 707F the baby she is carrying is going to be pretty special. Her daughter in the sale is CPRA 232J. Do not underestimate what this young cow can do with the right bulls for her to be with.