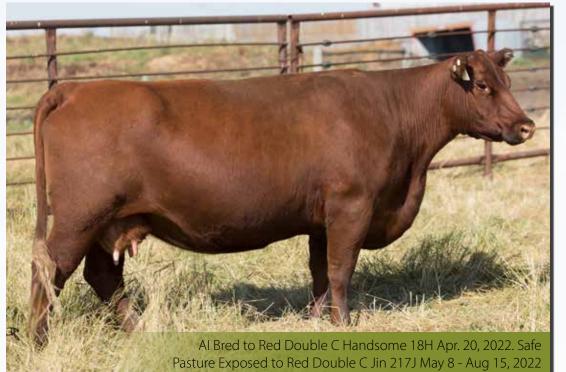

Saturday, October 22, 2022

aisy Cow Family.

Our lead off for the Daisy family is 428E. This girl comes from our 415B bull that goes back to Wraz Howie 80Z. Unfortunately we only had Howie for one breeding season but he left a stamp on our herd with these dark faced calves that grow so well. We were able to get some herdsires off of him and have used them a lot these last several years.

This girl is so smooth through her body and stylish with that dark face and deep red color. This cow family showcases deep bodied and well balanced females that will catch your eye out in the pasture. This girl was selected by Brian MacKenzie as a bred heifer for Red Round Up but she hurt herself and was swollen in her right shoulder so she stayed home. Now you have the opportunity to purchase her if she fits your criteria like she does ours. She is a beautiful cow with the looks to turn many an eye. She is a great mother and her offspring stand out at well. This cow family had its name changed to Daisy because of a black bull we bought from the Senft family that sold us New Force Krugerrand 1H. Remember we like making black/red carrier cows and then going back to red through some more crosses. This cow family is one of them. Their original name was the Roxie Family. See how the blacks work to enhance both sides of the pedigrees. believe we call this hybrid vigor and done with a keen eye for cattle the results jump you forward 4 times as fast. The first cross is always good but the next few crosses show the true understanding of the eye behind the move to attempt this. Cameron is a master of it and he understands great cattle in all breeds and he has done an amazing job within our herd.

49

RED DOUBLE C Dais 428E

Reg # 1980310 | Feb. 11, 201 CPRA 428E | BW 87 lbs | AWW 681 lbs | AYW n/a

RED SMW SMACK 31U RED WRAZ HOWIE 80Z RED SUNSET RIDGE SUNSHINE 38S

sire: RED DOUBLE C BONANZA 415B 1787456