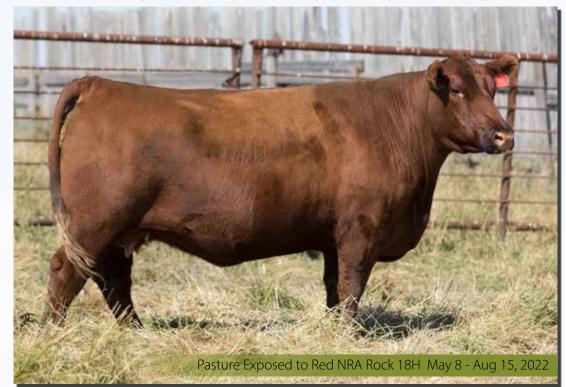

DOUBLEC Rebecco 32C (RC)

HF KODIAK 5R HF TIGER 5T HF ECHO 84R sire: J SQUARE S JAG 309A 1718694

> G A R GRID MAKER MVF LADY ANN 934S BOTANY ANGUS LADY ANN 17J

S A V HERITAGE 6295 PARKWOOD HERITAGE 13X JOYCE OF PARKWOOD 13M

dam: BLACK DOUBLE C REBECCA 96Z 1664821 (RC)

RED CUMNOCK TURBO 90G RED DOUBLE C REBECA 497K RED SYMBRAE REBECCA 589Z

Double C Rebecca 32C and Red Double C Becca Boo 249K

Double C Rebecca 32C and Red Double C Handsome 18H

Sire: J Square S Jag 309A

Rebecca Cow Family.

This cow family traces back to the Red Double C Rebecca 479K cow. Jenna Loveridge took a picture of Rebecca 497K, many moons ago and we always called her our 'picture perfect cow'. You'll find a couple cows in this sale that go back to 497K. We decided to breed her to a black bull and produced some exceptional black red carriers. Then we crossed this cow family we loved so much with our favourite black bull J Square S Jag 309A. We ended up with an incredible outcross black red carrier cow in 32C. Out of 6 offspring the last 4 have been red. She produced Red Double C Handsome 18H, the high selling bull in our 2021 Bull Sale that went to Lone Stone Farms and Horizon Red Angus, Alberta for \$20,000. Her bred heifer is also being offered today – Red Double C Rebecca 270J.

This cow family has everything a person can dream about in cows- they are powerful girls and will produce awesome bull and heifer calves that you'll pick out in the pen all the time. Rebecca is bred back to a similar breeding as last year; the heifer calf that walks beside her is grabbing lots of attention and is a good indication of what is to come.

This cow is our gift of perfection from God above for all the years of bettering what we started with. She is special and she needs to continue her journey with someone who can make her what she should be - a supreme matriarch in our Red Angus breed. So take a look seriously at this cow, she is as close to perfect as you will find and to keep producing better than herself is the ultimate achievement! We will miss this cow, and she is special to us, pull her off pasture take her on a tour to be viewed by strangers, open the trailer and she walks back in. She is not halter broke but she is quiet. Out on pasture you won't put a hand on her but she will come up to you. Put her in a pen and you can scratch her all day long. And best of all a foot under her that passes on every-time to her off-spring. Want to have everything in one package? This lady has it and then some.