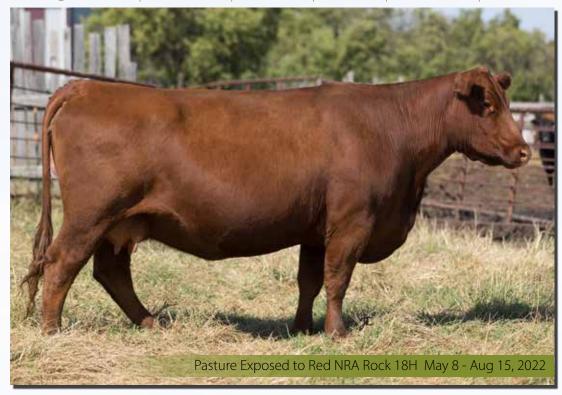

Reg # 1940301 | Feb. 15, 2016 | CPRA 232D | BW 72 lbs | AWW 688 lbs | AYW 180 lbs

RED FINE LINE MULBERRY 26P RED BRYLOR JKC GHOST RIDER108Y RED BRYLOR CHEROK 22L

sire: RED WRAZ PHANTOM 12B 1801174

RED SIX MILE TYPHOON 289T RED DOUBLE C ROXIE 293X RED DOUBLE C ROXIE 823T

RED ML MAX 862U Red Flying K Max 96X Red Flying K Ariel 114U

dam: RED DOUBLE C SOXRO 512B 1790785

RED DOUBLE C WOPPER 292W RED DOUBLE C SOXRO 722Y RED DOUBLE C SOXRO 71U

Reg # 2199724 | Feb. 21, 2021 | CPRA 224J | BW 85 lbs | AWW 615 lbs | AYW 895 lbs

Patre Exposed Date Patre 18/2 A patre 29/2 A

RED DIMLER INDEED 105R RED WRAZ PREMIERE 95X RED JCC SPARKLES 48M

sire: RED DOUBLE C ASPIRATION 319A 1737699

RED DOUBLE C LA MARK 232H RED DOUBLE C MARSLITE 136P RED RAFTER FL MARATHON 55F

RED SSS BOOMER 803B RED RSL BUSTER 522U RED RSL SUE 400F

dam: **RED DOUBLE C SOXRO 190Z** REG

RED DOUBLE C PRINCE 329J RED DOUBLE C SOXRO 82R RED DOUBLE C SOXRO 568K

2022 Double C Red Angus Heart of the Herd Female Sale

Soxro Cow Family.

A cow line we aquired from John and Patricia Simpson of Symbrae Red Angus of Theodore SK. Pat is actually my first cousin and it was where I learned about the Red Angus Breed. So Louise bought this cow from John but it had originally come from her dad Ken Frazer of Six mile and this cow was from Tew Soxro. The cow line has Iceberg, Licorice and some of the old reminants of the original sires. We have this line because they produce to stay. We haven't a lot of them but then we started with only one cow. So if you want some foundation pedigrees then take a look at this darling. She is in our herd so she has made the cut each and every year. Her mother was off of Flying K 96X so this girl will have the supreme femininity that Flying K looks for in their females and this girl shows those characteristics.