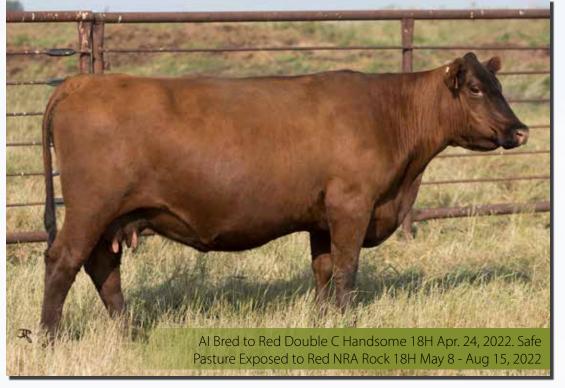

dam: **RED DOUBLE C MAGGI 425B** 1787463

RED BORDER MASTER PLAN 10R RED DOUBLE C MAGGI 336W RED DOUBLE C MAGGIE 306S

Pasture Exposed to Red Goad Pilsner 183'21 Apr. 10 - Aug 15, 2022

ow Family

Red Double C Roka 210D is a perfect cow to introduce this family. Roka 210D is a Bonanza daughter. If you see our sign on the highway coming into our farm you will see Bonanza on the sign and he is on our banner for bull sale each and every year. We sold Bonanza for \$14,000 to some very special friends of ours from Spy Hill. Diana and Gary Clark of Meadow Stock Farm bought red bulls from us for a lot of years for their first Simental based cow herd and then Di slowly made them in to predominantly red angus base with a bit of Simmental Bonanza sold for 50% ownership with us retaining 50% and when they went out of cattle, we bought Bonanza back.

This daughter of Bonanza has gone elite this year and no wonder why. Her son Gladiator sold to the Palmers in Saskatoon and then we have two daughters from her that are on offer in our sale in CPRA 3H and CPRA 183J. This cow line has a powerhouse of strength and why not buy the matriarch. She is a typical female for our herd. Solid foundation that just gets better as you look up from the ground. She has style and substance and is a great mother cow.

What a perfect cow to start the Roka family.

RED SMW SMACK 31U RED WRAZ HOWIE 80Z RED SUNSET RIDGE SUNSHINE 38S

Son - CPRA 719G - sold to Palmers, Saskatoon, SK

**RED DOUBLE C** 800G

Reg # 2181809 | Feb. 16, 2019 | CPRA 800G BW: 72 lbs | AWW: 724 lbs | AYW: n/a

> RED WRAZ HOWIE 80Z RED DOUBLE C BONANZA 415B RED DOUBLE C ROSA 26Z