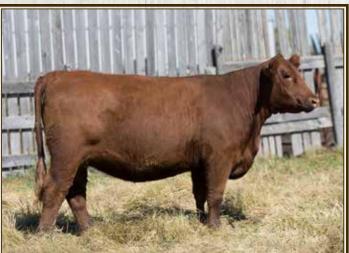

## First Class Cattle Marketing ...

Welcome to the Heart of the Herd female sale put on by your hosts Double C Red Angus. This is a very unique opportunity to purchase some very productive and high quality angus cows that are right in their peak production years. These are without a doubt their very best cows that they are offering you. These females have not been picked through, nor have any in the age range being offered for sale been held back. Every female on the farm from the yearlings to the six year olds will be in Moose Jaw for your appraisal. The only females you will find in this offering out of that range are some very select mature cows. These have been offered right off the top and are the very best producing cows Double C has to offer. If your looking for a no miss donor female, this very elite group of mature females would be a great place to start. As you follow through your catalogue you will see that they are broken up into the main cow families. This highlights the maternal strength and the overall importance that these cow families play in the Double C herd. The cows were pictured and videod on grass before weaning so the udders are highlighted. As you can see we did not picture every cow, but you can find videos of every lot on the DLMS website. This is very much so a no nonsense herd, problem cows are eliminated before they can become herd problems, so please study the offering and bid and buy with confidence.