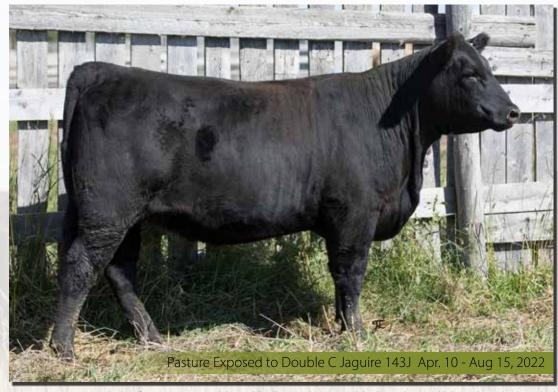

sire: JSQUARE SJAG 309A 1718694

G A R GRID MAKER MVF LADY ANN 934S Botany angus lady ann 17j

PF HOOVER DAM 041 Young dale absolute 113A Young dale elba 77U

dam: YOUNG DALE ELBA 3C 1865903

YOUNG DALE XCALIBER 32X Young dale elba 1252 Young dale elba 24W

Pasture Exposed to Double C Jaguire 143J Apr. 10 - Aug 15, 2022

DOUBLE C 244J

Reg # 2200975 | Feb. 26, 2021 | CPRA 244J | BW 87 lbs | AWW 654 lbs | AYW 934 lbs

Saturday, October 22, 2022

YOUNG DALE KNOCK OUT 134U YOUNG DALE XCALIBER 32X BROOKMORE TIBBIE 222T