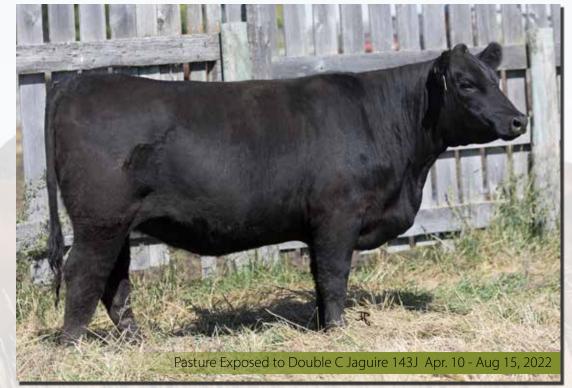

#### dam: DOUBLE CELBA 378E 1980268

YOUNG DALE ABSOLUTE 113A Young dale elba 3C Young dale elba 125Z

HF KODIAK 5R HF TIGER 5T HF ECHO 84R