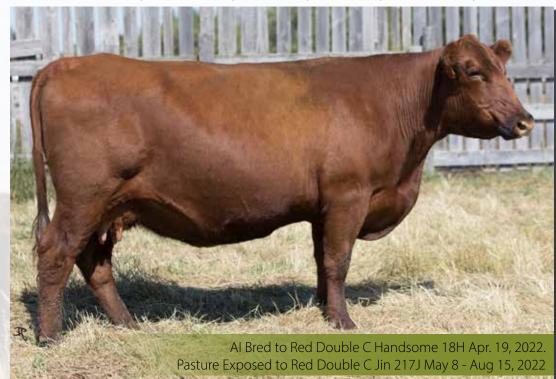

**Double C Jaguire 143J** Own son of Sitz Major 707F. Well-built eye appealing rascal that will pass it on to his offspring. Charlene bought him back and presented him to her dad as a gift for the black cows.