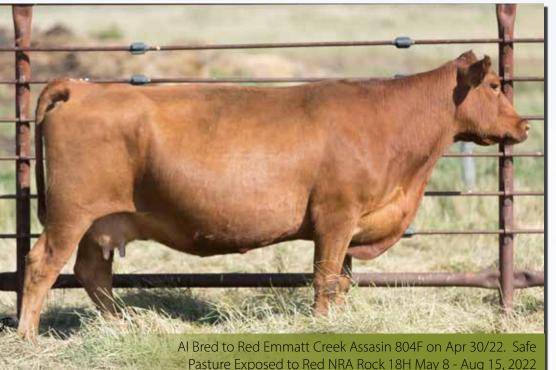

#### sive: RED DOUBLE C FINE BRANDY 503B 1790780

RED DOUBLE C POINT 1P RED DOUBLE C CHARLEN 330W RED DOUBLE C CHARLENE 569K

RED BRYLOR JKC GHOST RIDER108Y RED WRAZ PHANTOM 12B RED DOUBLE C ROXIE 293X

dam: **RED DOUBLE C REBECCA 361E** REG

J SQUARE S JAG 309A DOUBLE C REBECCA 39C (RC) RED DOUBLE C REBECCA 365X

Dam sells as Lot 6

RED DOUBLE C

Reg #: 2143156 | Feb. 3, 2020 | CPRA 42H BW: 78 lbs | AWW: 722 lbs | AYW: n/a

> BAR-E-L IRON WILL 32Y MERIT MIRAGE 5051 MERIT LADY 7095