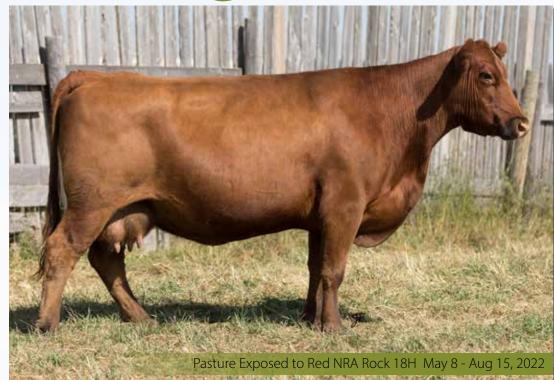

CPRA 735G will be our choice to introduce you to the Roga family. Brian McKenzie chose Roga 735G as a calf for the Red Round Up sale but we were unable to make it that year with her. The following year he asked for her again as a bred heifer and she went on the trailer with the Steen Angus crew. We wanted only sale average or my pet was coming home.

Roga is bomb proof and big. The Roga family is a cut above the rest for size. 735G tipped the scales at Round up at 1500lbs on the nose. She is down a couple hundred pounds from bringing in an outstanding second calf. We weaned on Thursday of this past week and Roga is still calling to her daughter. This cow is well balanced with a beautiful tight udder that is slowly maturing as she does. If you are looking to increase the size of your cow herd look no further. You have it in this quiet bomb proof halter broke cow.

Her dam, 474B, pedigree is stacked with elite dams - CPRA 93Z (still working in our herd), CPRA 115P and LPG 47E. This cow famiy is a power house of elite dams and they are all having 10 plus calves in their lifetime that go on to make their mark on their calves. This cow is destined for a life of producing great offspring so we believed enough in her to not release her until now. As usual as I type this the tears are flowing. This girl will be shown to you in her calf picture and her bred picture that graced the Red Round Up catalogue and now we will finally allow her to go to a new home but not without a lot of emotion on this decision. This cow family is elite anyway you look at them and we are sure Roga 735G will do it as well.

#### dam: RED DOUBLE C ROGA 474B 1790835

RED FLYING K MAX 96X RED DOUBLE C ROGA 93Z RED DOUBLE ROGA 373X

Pictured as a bred heifer

735G

Reg # 2108920 | Jan. 31, 2019 | CPRA 735G | BW 83 lbs | AWW 763 lbs | AYW n/a