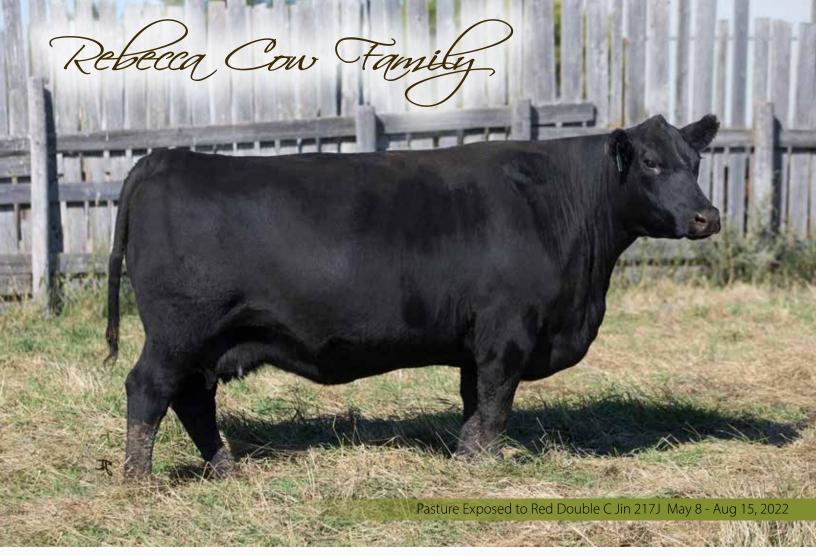

Red Double C Poteet 47H

Red Double C Blockana 118H

Double C Jaguire 143J

Red Double C Jurasic 167J

Double C Blockana 147J

Red Double C Marslite 181J

saturday, October 22, 2022

Reg # 1838856 | Feb. 7, 2015 | CPRA 32C | BW 84 lbs | AWW 771 lbs | AYW 1043 lbs

DOUBLEC Rebecco 32C (RC)

HF KODIAK 5R HF TIGER 5T HF ECHO 84R sire: J SQUARE S JAG 309A 1718694

> G A R GRID MAKER MVF LADY ANN 934S BOTANY ANGUS LADY ANN 17J

S A V HERITAGE 6295 PARKWOOD HERITAGE 13X JOYCE OF PARKWOOD 13M

dam: BLACK DOUBLE C REBECCA 96Z 1664821 (RC)

RED CUMNOCK TURBO 90G RED DOUBLE C REBECA 497K RED SYMBRAE REBECCA 589Z

Double C Rebecca 32C and Red Double C Becca Boo 249K

Double C Rebecca 32C and Red Double C Handsome 18H

Sire: J Square S Jag 309A

Rebecca Cow Family.

This cow family traces back to the Red Double C Rebecca 479K cow. Jenna Loveridge took a picture of Rebecca 497K, many moons ago and we always called her our 'picture perfect cow'. You'll find a couple cows in this sale that go back to 497K. We decided to breed her to a black bull and produced some exceptional black red carriers. Then we crossed this cow family we loved so much with our favourite black bull J Square S Jag 309A. We ended up with an incredible outcross black red carrier cow in 32C. Out of 6 offspring the last 4 have been red. She produced Red Double C Handsome 18H, the high selling bull in our 2021 Bull Sale that went to Lone Stone Farms and Horizon Red Angus, Alberta for \$20,000. Her bred heifer is also being offered today – Red Double C Rebecca 270J.

This cow family has everything a person can dream about in cows- they are powerful girls and will produce awesome bull and heifer calves that you'll pick out in the pen all the time. Rebecca is bred back to a similar breeding as last year; the heifer calf that walks beside her is grabbing lots of attention and is a good indication of what is to come.

This cow is our gift of perfection from God above for all the years of bettering what we started with. She is special and she needs to continue her journey with someone who can make her what she should be - a supreme matriarch in our Red Angus breed. So take a look seriously at this cow, she is as close to perfect as you will find and to keep producing better than herself is the ultimate achievement! We will miss this cow, and she is special to us, pull her off pasture take her on a tour to be viewed by strangers, open the trailer and she walks back in. She is not halter broke but she is quiet. Out on pasture you won't put a hand on her but she will come up to you. Put her in a pen and you can scratch her all day long. And best of all a foot under her that passes on every-time to her off-spring. Want to have everything in one package? This lady has it and then some.