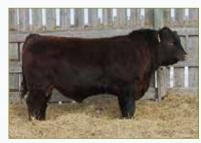

dam: **RED DOUBLE C MAGGI 425B** 1787463

RED BORDER MASTER PLAN 10R RED DOUBLE C MAGGI 336W RED DOUBLE C MAGGIE 306S

Pasture Exposed to Red Goad Pilsner 183'21 Apr. 10 - Aug 15, 2022

ow Family

Red Double C Roka 210D is a perfect cow to introduce this family. Roka 210D is a Bonanza daughter. If you see our sign on the highway coming into our farm you will see Bonanza on the sign and he is on our banner for bull sale each and every year. We sold Bonanza for \$14,000 to some very special friends of ours from Spy Hill. Diana and Gary Clark of Meadow Stock Farm bought red bulls from us for a lot of years for their first Simental based cow herd and then Di slowly made them in to predominantly red angus base with a bit of Simmental Bonanza sold for 50% ownership with us retaining 50% and when they went out of cattle, we bought Bonanza back.

This daughter of Bonanza has gone elite this year and no wonder why. Her son Gladiator sold to the Palmers in Saskatoon and then we have two daughters from her that are on offer in our sale in CPRA 3H and CPRA 183J. This cow line has a powerhouse of strength and why not buy the matriarch. She is a typical female for our herd. Solid foundation that just gets better as you look up from the ground. She has style and substance and is a great mother cow.

What a perfect cow to start the Roka family.

RED SMW SMACK 31U RED WRAZ HOWIE 80Z RED SUNSET RIDGE SUNSHINE 38S