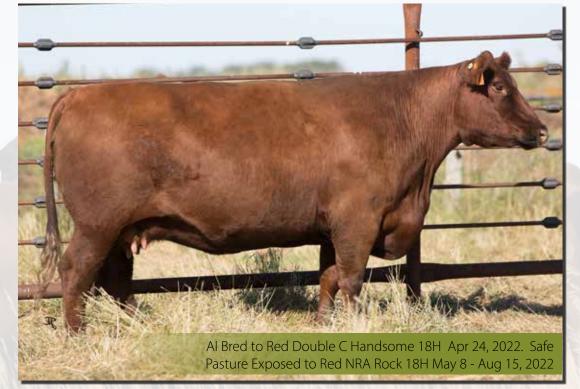

CPRA 666T

**RED WRAZ HOWIE 80Z** 

**RED DOUBLE C ROSA 26Z** 

**RED FLYING K MAX 96X** 

DOUBLE C BLOCKANA 245X (RC)

Daughter sells as Lot 39

**RED SMW SMACK 31U** 

sire: **RED DOUBLE C BONANZA 415B** 1787456

RED DOUBLE C 372E

Reg # 1980262 | Feb. 1, 2017 | CPRA 372E | BW 70 lbs | AWW 616 lbs | AYW n/a

saturday, October 22, 2022

Reg # 2154510 | Mar. 3, 2018 | CPRA 663F | BW 84 lbs | AWW 597 lbs | AYW n/a

**HF KODIAK 5R** HF TIGER 5T HF ECHO 84R