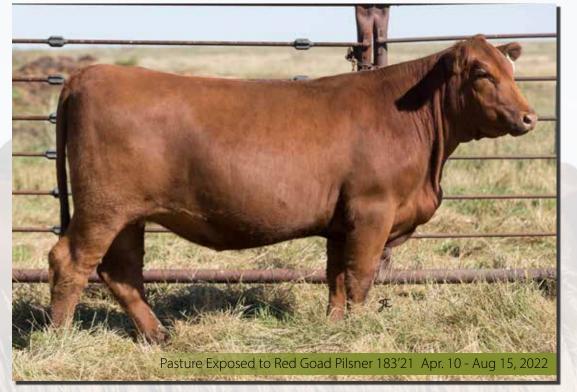

#### dam: **RED DOUBLE C CHARLENE 335A** 1737709

RED CUMNOCK RAMBLER 658L RED DOUBLE C CHARLENE 87R RED DOUBLE C CHARLENE 569K

Pasture Exposed to Red Deer Range Dash 289H Apr. 21 - Aug 15, 2022

harteen, Cow Fami

The Charlene family goes back to the Nicolette family but this pair I will introduce you to from the Charlene family deserve to be on their own, but know they go back to this strong Nicolette group. I changed a few cows' family names because I was getting bored using the same names every year. So, this family is made up of two animals on offer in this sale. The cow we did not picture due to the calf she has on her was draining her dry and this year she also went elite in the angus criteria.

I want to talk about Double C Charlene 238D first. She is a black red carrier female off the J Square S Jag 309A bull that we think so highly of and this momma cow went elite this year with 4 calves averaging a Ratio of 109 so though we don't have a picture of her in the catalogue look to her video and then come see her in person. She is a cow that is destined to be awesome.

We are also offering a red daughter from her in Red Double C Charlene 162J which is a female we would have loved to keep for ourselves. You also will note that she has produced more red calves than she has black so the carrier influence seems to favor red calves. We like our black/red carrier cows. They show the hybrid vigor and they have offspring that out do their mom's every time. The bred heifer on offer is a JJL Duke daughter that will be a cut above the rest in anyone's herd with the pedigree behind her. She will be a big girl and should produce herd bulls and replacement heifers you will be proud to have within your herd.

#### **CPRA 238D - ELITE DAM**

Reg # 2198638 | Feb. 2, 2021 | CPRA 162J | BW 86 lbs | AWW 691 lbs | AYW 982 lbs

RED DIMLER JACK 25T RED WHEEL JACK 80A RED WHEEL HICK CHICK 7T