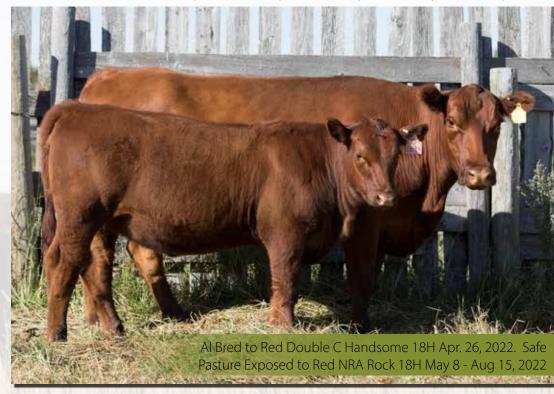

Saturday, October 22, 2022

Roxie Cow Family.

Roxie cows are long and smooth cows. They are moderate framed with sweet dispositions. These cows again are what they are because of their sire side. In the pedigree on the dam's side we go back to our bull that is king of feet and length, good old Red Cumnock Big John. Then we used some Red Knight through Red Double C Prince 329J, a fellow that assisted in udder uniformity and balance along with fertility in both his daughters and his son's. I always forget until I look at the pedigrees how close these influential bulls are in all our ladies.

The Roxie family was only one cow way back when that has come to the forefront with our Blockana's and Poteets. They belong in our herd right up there with them. We have old name cows with 22nd century offspring that have what it takes to add to any herd they go into. We breed for soundness, temperament and longevity which comes from proper phenotypic traits that are visible with the eyes not numbers on the paper. Numbers play a very small part in our selection criteria.

Reg # 1980350 | Mar. 5, 2017 | CPRA 491E | BW 87 lbs | AWW n/a | AYW n/a

RED FINE LINE MULBERRY 26P RED BRYLOR JKC GHOST RIDER108Y RED BRYLOR CHEROK 22L

sire: RED WRAZ PHANTOM 12B 1801174

RED SIX MILE TYPHOON 289T RED DOUBLE C ROXIE 293X RED DOUBLE C ROXIE 823T

RED DOUBLE C PRINCE 329J RED DOUBLE C NOMAD 922N RED DOUBLE C FL SOXRO 231H

dam: RED DOUBLE C ROXIE 823T 1420775

RED CUMNOCK BIG JOHN 732D RED DOUBLE C ROXIE 57G RED RAFTER FL ROXIE 70B

**RED WRAZ HOWIE 80Z RED DOUBLE C BONANZA 415B RED DOUBLE C ROSA 26Z** 