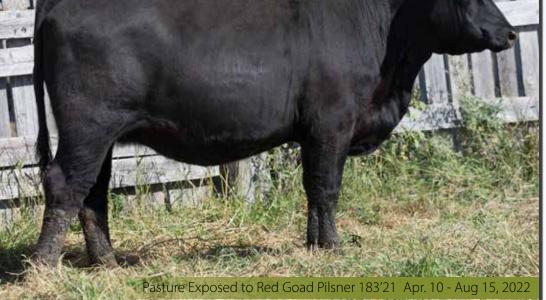

HF TIGER 5T J SQUARE S JAG 309A MVF LADY ANN 934S

dam: DOUBLE C REBECCA 39C 1838935 (RC)

RED RSL HANTSPORTS 45U RED DOUBLE C REBECCA 365X RED BELMORAL REBECCA 21'08

Pasture Exposed to Red Goad Pilsner 183'21 Apr. 10 - Aug 15, 2022