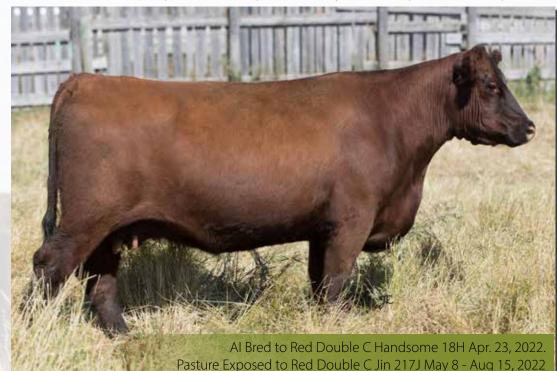

Saturday, October 22, 2022

aisy Cow Family.

Our lead off for the Daisy family is 428E. This girl comes from our 415B bull that goes back to Wraz Howie 80Z. Unfortunately we only had Howie for one breeding season but he left a stamp on our herd with these dark faced calves that grow so well. We were able to get some herdsires off of him and have used them a lot these last several years.

This girl is so smooth through her body and stylish with that dark face and deep red color. This cow family showcases deep bodied and well balanced females that will catch your eye out in the pasture. This girl was selected by Brian MacKenzie as a bred heifer for Red Round Up but she hurt herself and was swollen in her right shoulder so she stayed home. Now you have the opportunity to purchase her if she fits your criteria like she does ours. She is a beautiful cow with the looks to turn many an eye. She is a great mother and her offspring stand out at well. This cow family had its name changed to Daisy because of a black bull we bought from the Senft family that sold us New Force Krugerrand 1H. Remember we like making black/red carrier cows and then going back to red through some more crosses. This cow family is one of them. Their original name was the Roxie Family. See how the blacks work to enhance both sides of the pedigrees. believe we call this hybrid vigor and done with a keen eye for cattle the results jump you forward 4 times as fast. The first cross is always good but the next few crosses show the true understanding of the eye behind the move to attempt this. Cameron is a master of it and he understands great cattle in all breeds and he has done an amazing job within our herd.

49

RED DOUBLE C Dais 428E

Reg # 1980310 | Feb. 11, 201 CPRA 428E | BW 87 lbs | AWW 681 lbs | AYW n/a

RED SMW SMACK 31U RED WRAZ HOWIE 80Z RED SUNSET RIDGE SUNSHINE 38S

sire: RED DOUBLE C BONANZA 415B 1787456