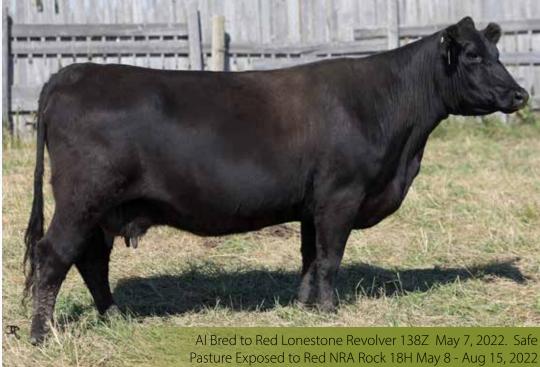

#### Dam sells as Lot 35

Reg # 2198615 | Jan. 28, 2021 | CPRA 155J | BW 78 lbs | AWW 607 lbs | AYW 948 lbs

RED DOUBLE C Orea 343D

Reg # 2143320 | Apr. 9, 2016 | CPRA 343D | BW 72 lbs | AWW 672 lbs | AYW 998 lbs