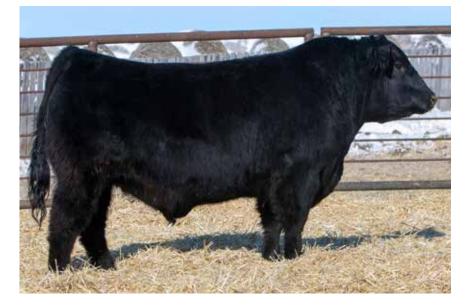

#### ANDERSON COLOSSAL 0151 2191980 | GEOF 151H | MAY 17, 2020

GREENWOOD COLOSSAL JJP 28C

S A V INTERNATIONAL 2020 YOUNG DALE ZALMAN 18Z **ANDERSON RUBY 7097** TLA BEAÜTY 6R | SIX MILE RUBY 951W

| Act. | Act. |      | CANAD | IAN ANC | GUS ASSO | OCIATIO | N EPD'S |      |
|------|------|------|-------|---------|----------|---------|---------|------|
|      | WW   | BW   | WW    | YW      | Milk     | SC      | CE      | MCE  |
| 83   | 755  | +2.8 | +56   | +94     | +20      | -       | +0.0    | +3.0 |

Colossal 0151 is another, easy doing, big bodied bull that will add pounds, depth, and length of body without sacrificing any maternal traits. Colossal was a corner stone herd sire for many years and left us with a lot of good progeny, both bulls and females. A power packed bull from the Ruby cow family that has been responsible for many high sellers through this sale.