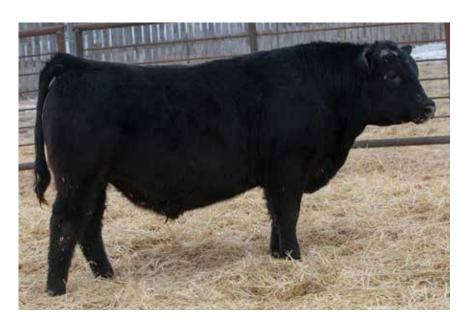

#### ANDERSON COLOSSAL 0151 2191980 | GEOF 151H | MAY 17, 2020

GREENWOOD COLOSSAL JJP 28C

S A V INTERNATIONAL 2020 YOUNG DALE ZALMAN 18Z **ANDERSON RUBY 7097** TLA BEAÜTY 6R | SIX MILE RUBY 951W

| Act. | Act. |      | CANAD | IAN ANC | GUS ASSO | OCIATIO | N EPD'S |      |
|------|------|------|-------|---------|----------|---------|---------|------|
|      | WW   | BW   | WW    | YW      | Milk     | SC      | CE      | MCE  |
| 83   | 755  | +2.8 | +56   | +94     | +20      | -       | +0.0    | +3.0 |

Colossal 0151 is another, easy doing, big bodied bull that will add pounds, depth, and length of body without sacrificing any maternal traits. Colossal was a corner stone herd sire for many years and left us with a lot of good progeny, both bulls and females. A power packed bull from the Ruby cow family that has been responsible for many high sellers through this sale.