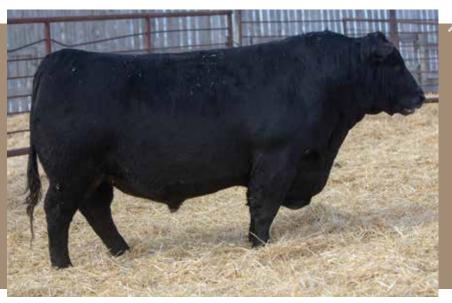

## **ANDERSON PAY WEIGHT 0125** 2245744 | GEOF 125H | FEBRUARY 27, 2020

BASIN PAYWEIGHT 006S
BASIN PAYWEIGHT 1682
21AR O LASS 7017
ANITA P166 OF WHITESTONE

| Act. | Act. | CANADIAN ANGUS ASSOCIATION EPD'S |     |     |      |    |      |      |  |
|------|------|----------------------------------|-----|-----|------|----|------|------|--|
| BW   |      | BW                               | WW  | YW  | Milk | SC | CE   | MCE  |  |
| 84   | 820  | +1.1                             | +54 | +96 | +27  | -  | +5.0 | +6.0 |  |

0125 is a tremendous Pay Weight x Motive combo. A bull that is packed full of muscle, top, depth of body and is a good-looking dude. His dam is one of the 3 flush sisters that we hold in high regard. They are all big bodied, perfect uddered, good looking females that are awesome to look at. A highly maternal, soggy, stout bull that comes with the added bonus of calving ease built in. A bull that can be used in either pasture.