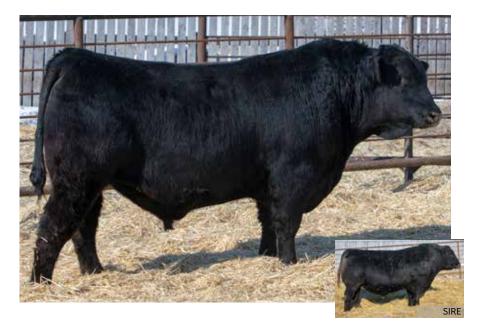

#### **ANDERSON NITRO 0119** 2191936 | GEOF 119H | FEBRUARY 25, 2020

S A V RENOWN 3439 VALLEY LODGE NITRO 62E | ANDERSON TIBBIE 7070

GREENWOOD COLOSSAL ||P 28C LODGE COUNTESS 83S ANDERSON TIBBIE 4000

| Act. | Act. | CANADIAN ANGUS ASSOCIATION EPD'S |     |     |      |    |      |      |  |
|------|------|----------------------------------|-----|-----|------|----|------|------|--|
| BW   | WW   | BW                               | WW  | YW  | Milk | SC | CE   | MCE  |  |
| 87   | 692  | +3.9                             | +51 | +98 | +27  | -  | -4.0 | +0.0 |  |

Nitro 0119 is one of the really unique bulls in the 2 year old pen. Awesome look, big hipped, big topped, deep sided and hairy. His dam is from the Tibbie cow family, and is a maternal sister to the \$15,000 Motive event female that sold to Boss and a maternal sib to Tibbie 1028 a popular Highwood heifer we showed this year at Agribition. A bull with loads of power, and muscle along with maternal strength and Angus character.