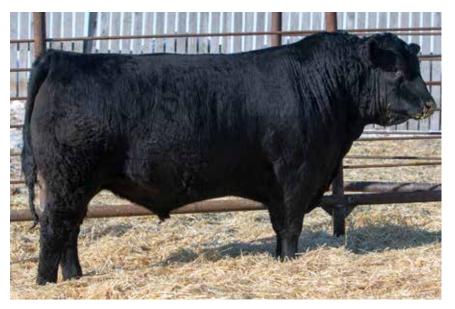

#### ANDERSON ENHANCE 0061 2247950 | GEOF 61H | JANUARY 27, 2020

SYDGEN EXCEED 3223 | ANDERSON PRISONER 1237 SYDGEN ENHANCE

**ANDERSON COREEN 591** SYDGEN RITA 2618 | SIX MILE COREEN 949W

|    | Act. | CANADIAN ANGUS ASSOCIATION EPD'S |    |    |      |    |    |     |  |
|----|------|----------------------------------|----|----|------|----|----|-----|--|
|    |      | BW                               | WW | YW | Milk | SC | CE | MCE |  |
| 81 | 855  | -                                | -  | -  | -    | -  | -  | -   |  |

Enhance 0061 will be one of the heavy weight bulls of the day. Huge rib and depth of body, a bull that's as easy doing as them come. His Prisoner dam is one of the best uddered cows in the entire herd. A bull that will make some highly efficient, highly maternal elite females in his future calf crops.