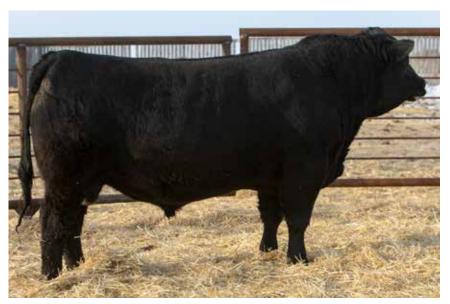

#### ANDERSON ENHANCE 0061 2247950 | GEOF 61H | JANUARY 27, 2020

SYDGEN EXCEED 3223 | ANDERSON PRISONER 1237 SYDGEN ENHANCE

**ANDERSON COREEN 591** SYDGEN RITA 2618 | SIX MILE COREEN 949W

|    | Act. | CANADIAN ANGUS ASSOCIATION EPD'S |    |    |      |    |    |     |  |
|----|------|----------------------------------|----|----|------|----|----|-----|--|
|    |      | BW                               | WW | YW | Milk | SC | CE | MCE |  |
| 81 | 855  | -                                | -  | -  | -    | -  | -  | -   |  |

Enhance 0061 will be one of the heavy weight bulls of the day. Huge rib and depth of body, a bull that's as easy doing as them come. His Prisoner dam is one of the best uddered cows in the entire herd. A bull that will make some highly efficient, highly maternal elite females in his future calf crops.