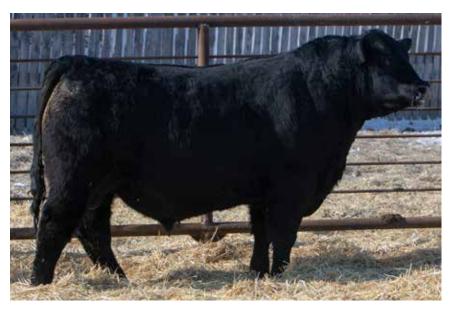

## **ANDERSON PAY WEIGHT 0125** 2245744 | GEOF 125H | FEBRUARY 27, 2020

BASIN PAYWEIGHT 006S
BASIN PAYWEIGHT 1682
21AR O LASS 7017
ANITA P166 OF WHITESTONE

| Act. | Act. | CANADIAN ANGUS ASSOCIATION EPD'S |     |     |      |    |      |      |  |
|------|------|----------------------------------|-----|-----|------|----|------|------|--|
| BW   |      | BW                               | WW  | YW  | Milk | SC | CE   | MCE  |  |
| 84   | 820  | +1.1                             | +54 | +96 | +27  | -  | +5.0 | +6.0 |  |

0125 is a tremendous Pay Weight x Motive combo. A bull that is packed full of muscle, top, depth of body and is a good-looking dude. His dam is one of the 3 flush sisters that we hold in high regard. They are all big bodied, perfect uddered, good looking females that are awesome to look at. A highly maternal, soggy, stout bull that comes with the added bonus of calving ease built in. A bull that can be used in either pasture.