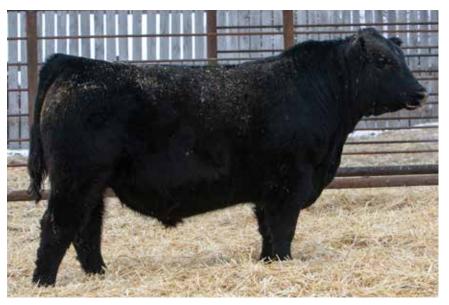

## **ANDERSON PAY WEIGHT 0125** 2245744 | GEOF 125H | FEBRUARY 27, 2020

BASIN PAYWEIGHT 006S
BASIN PAYWEIGHT 1682
21AR O LASS 7017
ANITA P166 OF WHITESTONE

| Act. | Act. | CANADIAN ANGUS ASSOCIATION EPD'S |     |     |      |    |      |      |  |
|------|------|----------------------------------|-----|-----|------|----|------|------|--|
| BW   |      | BW                               | WW  | YW  | Milk | SC | CE   | MCE  |  |
| 84   | 820  | +1.1                             | +54 | +96 | +27  | -  | +5.0 | +6.0 |  |

0125 is a tremendous Pay Weight x Motive combo. A bull that is packed full of muscle, top, depth of body and is a good-looking dude. His dam is one of the 3 flush sisters that we hold in high regard. They are all big bodied, perfect uddered, good looking females that are awesome to look at. A highly maternal, soggy, stout bull that comes with the added bonus of calving ease built in. A bull that can be used in either pasture.