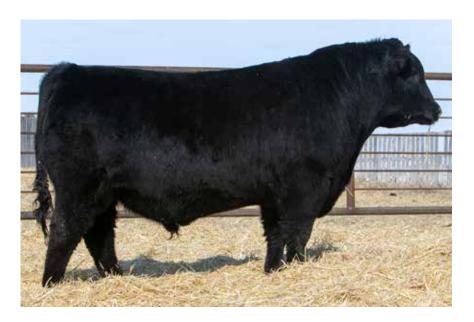

## **ANDERSON PAY WEIGHT 0125** 2245744 | GEOF 125H | FEBRUARY 27, 2020

BASIN PAYWEIGHT 006S
BASIN PAYWEIGHT 1682
21AR O LASS 7017
ANITA P166 OF WHITESTONE

| Act. | Act. | CANADIAN ANGUS ASSOCIATION EPD'S |     |     |      |    |      |      |  |
|------|------|----------------------------------|-----|-----|------|----|------|------|--|
| BW   |      | BW                               | WW  | YW  | Milk | SC | CE   | MCE  |  |
| 84   | 820  | +1.1                             | +54 | +96 | +27  | -  | +5.0 | +6.0 |  |

0125 is a tremendous Pay Weight x Motive combo. A bull that is packed full of muscle, top, depth of body and is a good-looking dude. His dam is one of the 3 flush sisters that we hold in high regard. They are all big bodied, perfect uddered, good looking females that are awesome to look at. A highly maternal, soggy, stout bull that comes with the added bonus of calving ease built in. A bull that can be used in either pasture.