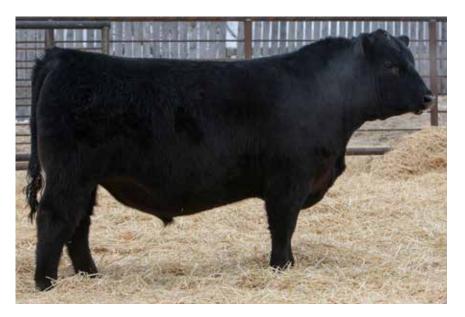

## **ANDERSON PAY WEIGHT 0125** 2245744 | GEOF 125H | FEBRUARY 27, 2020

BASIN PAYWEIGHT 006S
BASIN PAYWEIGHT 1682
21AR O LASS 7017
ANITA P166 OF WHITESTONE

| Act. | Act. | CANADIAN ANGUS ASSOCIATION EPD'S |     |     |      |    |      |      |  |
|------|------|----------------------------------|-----|-----|------|----|------|------|--|
| BW   |      | BW                               | WW  | YW  | Milk | SC | CE   | MCE  |  |
| 84   | 820  | +1.1                             | +54 | +96 | +27  | -  | +5.0 | +6.0 |  |

0125 is a tremendous Pay Weight x Motive combo. A bull that is packed full of muscle, top, depth of body and is a good-looking dude. His dam is one of the 3 flush sisters that we hold in high regard. They are all big bodied, perfect uddered, good looking females that are awesome to look at. A highly maternal, soggy, stout bull that comes with the added bonus of calving ease built in. A bull that can be used in either pasture.