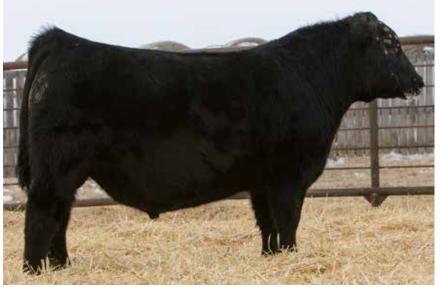

## **ANDERSON PAY WEIGHT 0125** 2245744 | GEOF 125H | FEBRUARY 27, 2020

BASIN PAYWEIGHT 006S
BASIN PAYWEIGHT 1682
21AR O LASS 7017
ANITA P166 OF WHITESTONE

| Act. | Act. | CANADIAN ANGUS ASSOCIATION EPD'S |     |     |      |    |      |      |  |
|------|------|----------------------------------|-----|-----|------|----|------|------|--|
| BW   |      | BW                               | WW  | YW  | Milk | SC | CE   | MCE  |  |
| 84   | 820  | +1.1                             | +54 | +96 | +27  | -  | +5.0 | +6.0 |  |

0125 is a tremendous Pay Weight x Motive combo. A bull that is packed full of muscle, top, depth of body and is a good-looking dude. His dam is one of the 3 flush sisters that we hold in high regard. They are all big bodied, perfect uddered, good looking females that are awesome to look at. A highly maternal, soggy, stout bull that comes with the added bonus of calving ease built in. A bull that can be used in either pasture.