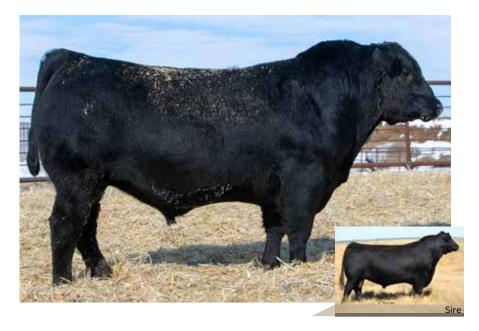

#### ANDERSON COLOSSAL 0151 2191980 | GEOF 151H | MAY 17, 2020

GREENWOOD COLOSSAL JJP 28C

S A V INTERNATIONAL 2020 YOUNG DALE ZALMAN 18Z **ANDERSON RUBY 7097** TLA BEAÜTY 6R | SIX MILE RUBY 951W

| Act. | Act. |      | CANAD | IAN ANC | GUS ASSO | OCIATIO | N EPD'S |      |
|------|------|------|-------|---------|----------|---------|---------|------|
|      | WW   | BW   | WW    | YW      | Milk     | SC      | CE      | MCE  |
| 83   | 755  | +2.8 | +56   | +94     | +20      | -       | +0.0    | +3.0 |

Colossal 0151 is another, easy doing, big bodied bull that will add pounds, depth, and length of body without sacrificing any maternal traits. Colossal was a corner stone herd sire for many years and left us with a lot of good progeny, both bulls and females. A power packed bull from the Ruby cow family that has been responsible for many high sellers through this sale.