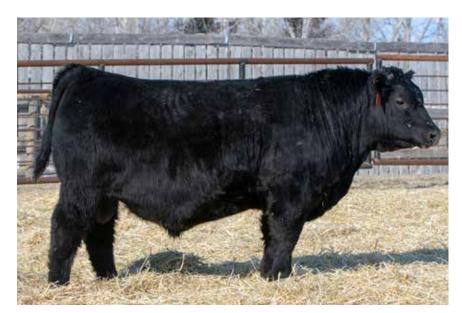

#### ANDERSON COLOSSAL 0151 2191980 | GEOF 151H | MAY 17, 2020

GREENWOOD COLOSSAL JJP 28C

S A V INTERNATIONAL 2020 YOUNG DALE ZALMAN 18Z **ANDERSON RUBY 7097** TLA BEAÜTY 6R | SIX MILE RUBY 951W

| Act. | Act. |      | CANAD | IAN ANC | GUS ASSO | OCIATIO | N EPD'S |      |
|------|------|------|-------|---------|----------|---------|---------|------|
|      | WW   | BW   | WW    | YW      | Milk     | SC      | CE      | MCE  |
| 83   | 755  | +2.8 | +56   | +94     | +20      | -       | +0.0    | +3.0 |

Colossal 0151 is another, easy doing, big bodied bull that will add pounds, depth, and length of body without sacrificing any maternal traits. Colossal was a corner stone herd sire for many years and left us with a lot of good progeny, both bulls and females. A power packed bull from the Ruby cow family that has been responsible for many high sellers through this sale.