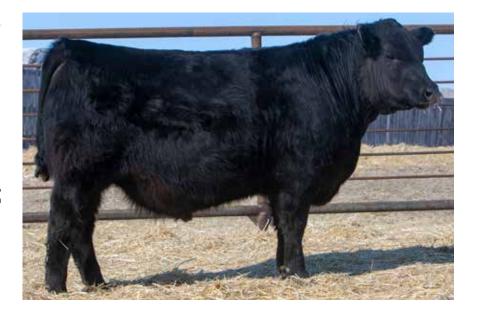

out sacrificing any maternal traits.

Equity sons

# **ANDERSON EQUITY 1056** 2247952 | GEOF 56J | JANUARY 24, 2021

MUSGRAVE EQUITY 378 | ANDERSON LUCY 9101 MUSGRAVE LADY BARBARA 763 ANDERSON LUCY 1404

LD CAPITALIST 316 | BASIN PAYWEIGHT 1682

| Act. | Act. |    | CANADIAN ANGUS ASSOCIATION EPD'S |    |      |    |    |     |  |  |  |
|------|------|----|----------------------------------|----|------|----|----|-----|--|--|--|
| BW   | ww   | BW | WW                               | YW | Milk | SC | CE | MCE |  |  |  |
| 79   | 725  | -  | -                                | -  | -    | -  |    | -   |  |  |  |

1056 is a sure-fire calving ease candidate. Smooth shouldered, moderate framed and nice headed. His Pay Weight dam is a tank of a cow and did a tremendous job in her first effort.



#### **ANDERSON EQUITY 1095** PENDING | GEOF 95J | JANUARY 17 2021

LD CAPITALIST 316 SOO LINE MOTIVE 9016
MUSGRAVE EQUITY 378
MUSGRAVE LADY BARBARA 763 ANDERSON PRIDE 1377

| Act.<br>BW |     | CANADIAN ANGUS ASSOCIATION EPD'S |    |      |    |    |     |  |  |  |
|------------|-----|----------------------------------|----|------|----|----|-----|--|--|--|
| BW         | WW  | WW                               | YW | Milk | SC | CE | MCE |  |  |  |
| 72         | 710 | -                                | -  | -    | -  | -  | -   |  |  |  |

1095 is another sure-fire calving ease bull by Equity. Built much the same as his brothers, he is flat shouldered, nice headed and smooth made.



#### **ANDERSON EQUITY 1055** 2247953 | GEOFF 55J | JANUARY 24, 2021

LD CAPITALIST 316 | WIWA CREEK STO