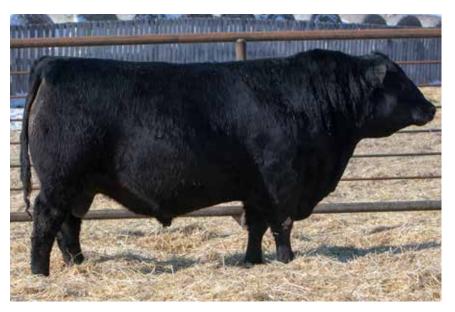

#### ANDERSON ENHANCE 0061 2247950 | GEOF 61H | JANUARY 27, 2020

SYDGEN EXCEED 3223 | ANDERSON PRISONER 1237 SYDGEN ENHANCE

**ANDERSON COREEN 591** SYDGEN RITA 2618 | SIX MILE COREEN 949W

|    | Act. | CANADIAN ANGUS ASSOCIATION EPD'S |    |    |      |    |    |     |  |
|----|------|----------------------------------|----|----|------|----|----|-----|--|
|    |      | BW                               | WW | YW | Milk | SC | CE | MCE |  |
| 81 | 855  | -                                | -  | -  | -    | -  | -  | -   |  |

Enhance 0061 will be one of the heavy weight bulls of the day. Huge rib and depth of body, a bull that's as easy doing as them come. His Prisoner dam is one of the best uddered cows in the entire herd. A bull that will make some highly efficient, highly maternal elite females in his future calf crops.