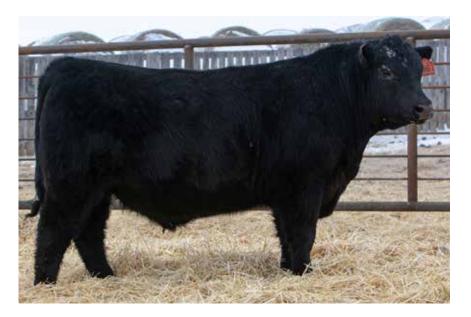

#### ANDERSON ENHANCE 0061 2247950 | GEOF 61H | JANUARY 27, 2020

SYDGEN EXCEED 3223 | ANDERSON PRISONER 1237 SYDGEN ENHANCE

**ANDERSON COREEN 591** SYDGEN RITA 2618 | SIX MILE COREEN 949W

|    | Act. | CANADIAN ANGUS ASSOCIATION EPD'S |    |    |      |    |    |     |  |
|----|------|----------------------------------|----|----|------|----|----|-----|--|
|    |      | BW                               | WW | YW | Milk | SC | CE | MCE |  |
| 81 | 855  | -                                | -  | -  | -    | -  | -  | -   |  |

Enhance 0061 will be one of the heavy weight bulls of the day. Huge rib and depth of body, a bull that's as easy doing as them come. His Prisoner dam is one of the best uddered cows in the entire herd. A bull that will make some highly efficient, highly maternal elite females in his future calf crops.