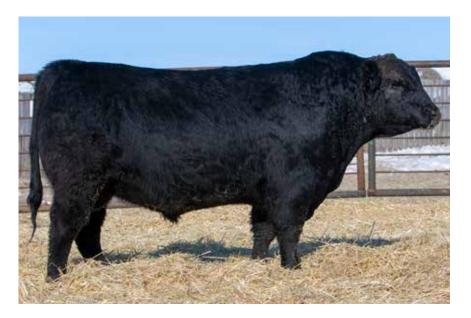

#### ANDERSON ENHANCE 0061 2247950 | GEOF 61H | JANUARY 27, 2020

SYDGEN EXCEED 3223 | ANDERSON PRISONER 1237 SYDGEN ENHANCE

**ANDERSON COREEN 591** SYDGEN RITA 2618 | SIX MILE COREEN 949W

|    | Act. | CANADIAN ANGUS ASSOCIATION EPD'S |    |    |      |    |    |     |  |
|----|------|----------------------------------|----|----|------|----|----|-----|--|
|    |      | BW                               | WW | YW | Milk | SC | CE | MCE |  |
| 81 | 855  | -                                | -  | -  | -    | -  | -  | -   |  |

Enhance 0061 will be one of the heavy weight bulls of the day. Huge rib and depth of body, a bull that's as easy doing as them come. His Prisoner dam is one of the best uddered cows in the entire herd. A bull that will make some highly efficient, highly maternal elite females in his future calf crops.