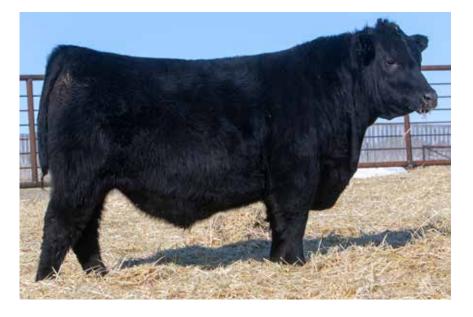

#### **ANDERSON NITRO 0119** 2191936 | GEOF 119H | FEBRUARY 25, 2020

S A V RENOWN 3439 VALLEY LODGE NITRO 62E | ANDERSON TIBBIE 7070

GREENWOOD COLOSSAL ||P 28C LODGE COUNTESS 83S ANDERSON TIBBIE 4000

| Act. | Act. | CANADIAN ANGUS ASSOCIATION EPD'S |     |     |      |    |      |      |  |
|------|------|----------------------------------|-----|-----|------|----|------|------|--|
| BW   | WW   | BW                               | WW  | YW  | Milk | SC | CE   | MCE  |  |
| 87   | 692  | +3.9                             | +51 | +98 | +27  | -  | -4.0 | +0.0 |  |

Nitro 0119 is one of the really unique bulls in the 2 year old pen. Awesome look, big hipped, big topped, deep sided and hairy. His dam is from the Tibbie cow family, and is a maternal sister to the \$15,000 Motive event female that sold to Boss and a maternal sib to Tibbie 1028 a popular Highwood heifer we showed this year at Agribition. A bull with loads of power, and muscle along with maternal strength and Angus character.