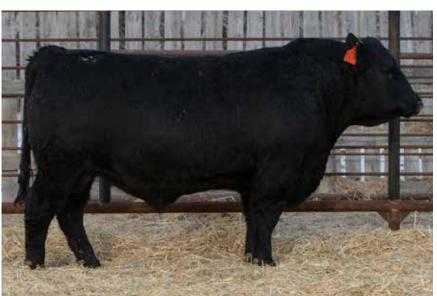

## **ANDERSON PAY WEIGHT 0125** 2245744 | GEOF 125H | FEBRUARY 27, 2020

BASIN PAYWEIGHT 006S
BASIN PAYWEIGHT 1682
21AR O LASS 7017
ANITA P166 OF WHITESTONE

| Act. | Act. | CANADIAN ANGUS ASSOCIATION EPD'S |     |     |      |    |      |      |  |
|------|------|----------------------------------|-----|-----|------|----|------|------|--|
| BW   |      | BW                               | WW  | YW  | Milk | SC | CE   | MCE  |  |
| 84   | 820  | +1.1                             | +54 | +96 | +27  | -  | +5.0 | +6.0 |  |

0125 is a tremendous Pay Weight x Motive combo. A bull that is packed full of muscle, top, depth of body and is a good-looking dude. His dam is one of the 3 flush sisters that we hold in high regard. They are all big bodied, perfect uddered, good looking females that are awesome to look at. A highly maternal, soggy, stout bull that comes with the added bonus of calving ease built in. A bull that can be used in either pasture.