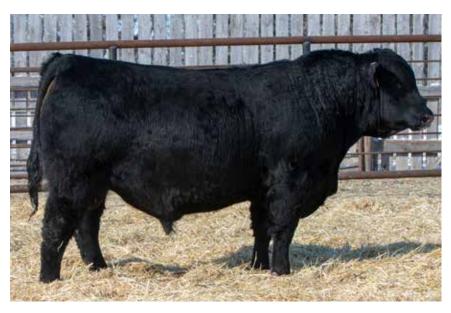

## **ANDERSON PAY WEIGHT 0125** 2245744 | GEOF 125H | FEBRUARY 27, 2020

BASIN PAYWEIGHT 006S
BASIN PAYWEIGHT 1682
21AR O LASS 7017
ANITA P166 OF WHITESTONE

| Act. | Act. | CANADIAN ANGUS ASSOCIATION EPD'S |     |     |      |    |      |      |  |
|------|------|----------------------------------|-----|-----|------|----|------|------|--|
| BW   |      | BW                               | WW  | YW  | Milk | SC | CE   | MCE  |  |
| 84   | 820  | +1.1                             | +54 | +96 | +27  | -  | +5.0 | +6.0 |  |

0125 is a tremendous Pay Weight x Motive combo. A bull that is packed full of muscle, top, depth of body and is a good-looking dude. His dam is one of the 3 flush sisters that we hold in high regard. They are all big bodied, perfect uddered, good looking females that are awesome to look at. A highly maternal, soggy, stout bull that comes with the added bonus of calving ease built in. A bull that can be used in either pasture.