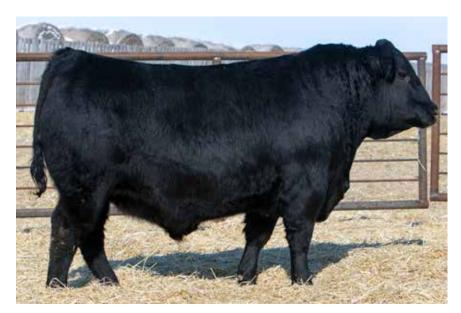

#### ANDERSON COLOSSAL 0151 2191980 | GEOF 151H | MAY 17, 2020

GREENWOOD COLOSSAL JJP 28C

S A V INTERNATIONAL 2020 YOUNG DALE ZALMAN 18Z **ANDERSON RUBY 7097** TLA BEAÜTY 6R | SIX MILE RUBY 951W

| Act. | Act. |      | CANAD | IAN ANC | GUS ASSO | OCIATIO | N EPD'S |      |
|------|------|------|-------|---------|----------|---------|---------|------|
|      | WW   | BW   | WW    | YW      | Milk     | SC      | CE      | MCE  |
| 83   | 755  | +2.8 | +56   | +94     | +20      | -       | +0.0    | +3.0 |

Colossal 0151 is another, easy doing, big bodied bull that will add pounds, depth, and length of body without sacrificing any maternal traits. Colossal was a corner stone herd sire for many years and left us with a lot of good progeny, both bulls and females. A power packed bull from the Ruby cow family that has been responsible for many high sellers through this sale.