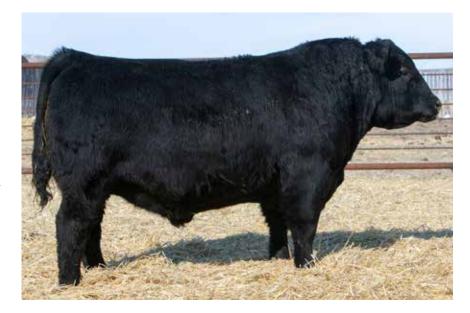

#### ANDERSON ENHANCE 0061 2247950 | GEOF 61H | JANUARY 27, 2020

SYDGEN EXCEED 3223 | ANDERSON PRISONER 1237 SYDGEN ENHANCE

**ANDERSON COREEN 591** SYDGEN RITA 2618 | SIX MILE COREEN 949W

|    | Act. | CANADIAN ANGUS ASSOCIATION EPD'S |    |    |      |    |    |     |  |
|----|------|----------------------------------|----|----|------|----|----|-----|--|
|    |      | BW                               | WW | YW | Milk | SC | CE | MCE |  |
| 81 | 855  | -                                | -  | -  | -    | -  | -  | -   |  |

Enhance 0061 will be one of the heavy weight bulls of the day. Huge rib and depth of body, a bull that's as easy doing as them come. His Prisoner dam is one of the best uddered cows in the entire herd. A bull that will make some highly efficient, highly maternal elite females in his future calf crops.