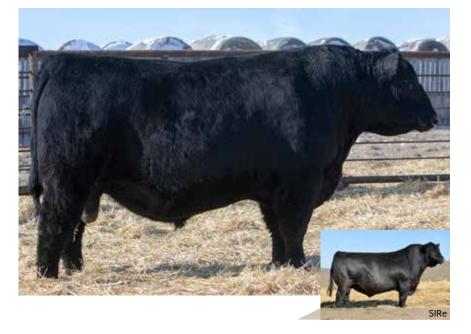

#### **ANDERSON NITRO 0119** 2191936 | GEOF 119H | FEBRUARY 25, 2020

S A V RENOWN 3439 VALLEY LODGE NITRO 62E | ANDERSON TIBBIE 7070

GREENWOOD COLOSSAL ||P 28C LODGE COUNTESS 83S ANDERSON TIBBIE 4000

| Act. | Act. | CANADIAN ANGUS ASSOCIATION EPD'S |     |     |      |    |      |      |  |
|------|------|----------------------------------|-----|-----|------|----|------|------|--|
| BW   | WW   | BW                               | WW  | YW  | Milk | SC | CE   | MCE  |  |
| 87   | 692  | +3.9                             | +51 | +98 | +27  | -  | -4.0 | +0.0 |  |

Nitro 0119 is one of the really unique bulls in the 2 year old pen. Awesome look, big hipped, big topped, deep sided and hairy. His dam is from the Tibbie cow family, and is a maternal sister to the \$15,000 Motive event female that sold to Boss and a maternal sib to Tibbie 1028 a popular Highwood heifer we showed this year at Agribition. A bull with loads of power, and muscle along with maternal strength and Angus character.