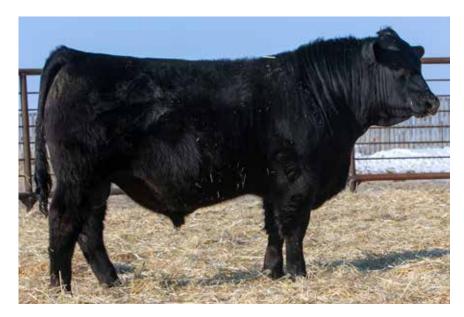

#### ANDERSON ENHANCE 0061 2247950 | GEOF 61H | JANUARY 27, 2020

SYDGEN EXCEED 3223 | ANDERSON PRISONER 1237 SYDGEN ENHANCE

**ANDERSON COREEN 591** SYDGEN RITA 2618 | SIX MILE COREEN 949W

|    | Act. | CANADIAN ANGUS ASSOCIATION EPD'S |    |    |      |    |    |     |  |
|----|------|----------------------------------|----|----|------|----|----|-----|--|
|    |      | BW                               | WW | YW | Milk | SC | CE | MCE |  |
| 81 | 855  | -                                | -  | -  | -    | -  | -  | -   |  |

Enhance 0061 will be one of the heavy weight bulls of the day. Huge rib and depth of body, a bull that's as easy doing as them come. His Prisoner dam is one of the best uddered cows in the entire herd. A bull that will make some highly efficient, highly maternal elite females in his future calf crops.