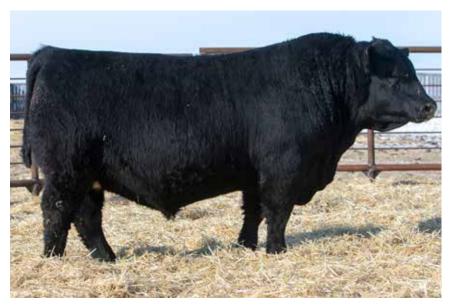

#### **ANDERSON NITRO 0119** 2191936 | GEOF 119H | FEBRUARY 25, 2020

S A V RENOWN 3439 VALLEY LODGE NITRO 62E | ANDERSON TIBBIE 7070

GREENWOOD COLOSSAL ||P 28C LODGE COUNTESS 83S ANDERSON TIBBIE 4000

| Act. | Act. | CANADIAN ANGUS ASSOCIATION EPD'S |     |     |      |    |      |      |  |
|------|------|----------------------------------|-----|-----|------|----|------|------|--|
| BW   | WW   | BW                               | WW  | YW  | Milk | SC | CE   | MCE  |  |
| 87   | 692  | +3.9                             | +51 | +98 | +27  | -  | -4.0 | +0.0 |  |

Nitro 0119 is one of the really unique bulls in the 2 year old pen. Awesome look, big hipped, big topped, deep sided and hairy. His dam is from the Tibbie cow family, and is a maternal sister to the \$15,000 Motive event female that sold to Boss and a maternal sib to Tibbie 1028 a popular Highwood heifer we showed this year at Agribition. A bull with loads of power, and muscle along with maternal strength and Angus character.