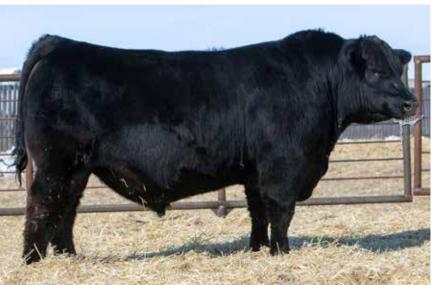

#### **ANDERSON NITRO 0119** 2191936 | GEOF 119H | FEBRUARY 25, 2020

S A V RENOWN 3439 VALLEY LODGE NITRO 62E | ANDERSON TIBBIE 7070

GREENWOOD COLOSSAL ||P 28C LODGE COUNTESS 83S ANDERSON TIBBIE 4000

| Act. | Act. | CANADIAN ANGUS ASSOCIATION EPD'S |     |     |      |    |      |      |  |
|------|------|----------------------------------|-----|-----|------|----|------|------|--|
| BW   | WW   | BW                               | WW  | YW  | Milk | SC | CE   | MCE  |  |
| 87   | 692  | +3.9                             | +51 | +98 | +27  | -  | -4.0 | +0.0 |  |

Nitro 0119 is one of the really unique bulls in the 2 year old pen. Awesome look, big hipped, big topped, deep sided and hairy. His dam is from the Tibbie cow family, and is a maternal sister to the \$15,000 Motive event female that sold to Boss and a maternal sib to Tibbie 1028 a popular Highwood heifer we showed this year at Agribition. A bull with loads of power, and muscle along with maternal strength and Angus character.