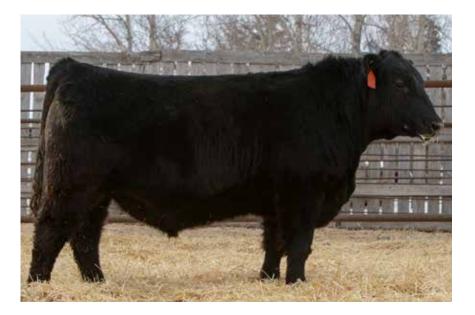

#### ANDERSON ENHANCE 0061 2247950 | GEOF 61H | JANUARY 27, 2020

SYDGEN EXCEED 3223 | ANDERSON PRISONER 1237 SYDGEN ENHANCE

**ANDERSON COREEN 591** SYDGEN RITA 2618 | SIX MILE COREEN 949W

|    | Act. | CANADIAN ANGUS ASSOCIATION EPD'S |    |    |      |    |    |     |  |
|----|------|----------------------------------|----|----|------|----|----|-----|--|
|    |      | BW                               | WW | YW | Milk | SC | CE | MCE |  |
| 81 | 855  | -                                | -  | -  | -    | -  | -  | -   |  |

Enhance 0061 will be one of the heavy weight bulls of the day. Huge rib and depth of body, a bull that's as easy doing as them come. His Prisoner dam is one of the best uddered cows in the entire herd. A bull that will make some highly efficient, highly maternal elite females in his future calf crops.