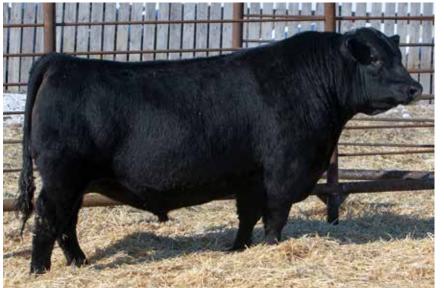

#### ANDERSON COLOSSAL 0151 2191980 | GEOF 151H | MAY 17, 2020

GREENWOOD COLOSSAL JJP 28C

S A V INTERNATIONAL 2020 YOUNG DALE ZALMAN 18Z **ANDERSON RUBY 7097** TLA BEAÜTY 6R | SIX MILE RUBY 951W

| Act. | Act. |      | CANAD | IAN ANC | GUS ASSO | OCIATIO | N EPD'S |      |
|------|------|------|-------|---------|----------|---------|---------|------|
|      | WW   | BW   | WW    | YW      | Milk     | SC      | CE      | MCE  |
| 83   | 755  | +2.8 | +56   | +94     | +20      | -       | +0.0    | +3.0 |

Colossal 0151 is another, easy doing, big bodied bull that will add pounds, depth, and length of body without sacrificing any maternal traits. Colossal was a corner stone herd sire for many years and left us with a lot of good progeny, both bulls and females. A power packed bull from the Ruby cow family that has been responsible for many high sellers through this sale.