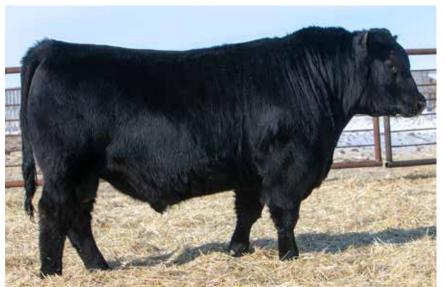

#### ANDERSON COLOSSAL 0151 2191980 | GEOF 151H | MAY 17, 2020

GREENWOOD COLOSSAL JJP 28C

S A V INTERNATIONAL 2020 YOUNG DALE ZALMAN 18Z **ANDERSON RUBY 7097** TLA BEAÜTY 6R | SIX MILE RUBY 951W

| Act. | Act. |      | CANAD | IAN ANC | GUS ASSO | OCIATIO | N EPD'S |      |
|------|------|------|-------|---------|----------|---------|---------|------|
|      | WW   | BW   | WW    | YW      | Milk     | SC      | CE      | MCE  |
| 83   | 755  | +2.8 | +56   | +94     | +20      | -       | +0.0    | +3.0 |

Colossal 0151 is another, easy doing, big bodied bull that will add pounds, depth, and length of body without sacrificing any maternal traits. Colossal was a corner stone herd sire for many years and left us with a lot of good progeny, both bulls and females. A power packed bull from the Ruby cow family that has been responsible for many high sellers through this sale.