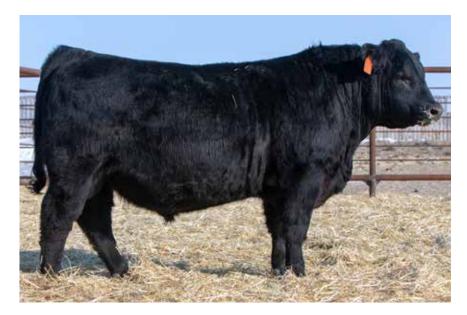

#### **ANDERSON NITRO 0119** 2191936 | GEOF 119H | FEBRUARY 25, 2020

S A V RENOWN 3439 VALLEY LODGE NITRO 62E | ANDERSON TIBBIE 7070

GREENWOOD COLOSSAL ||P 28C LODGE COUNTESS 83S ANDERSON TIBBIE 4000

| Act. | Act. | CANADIAN ANGUS ASSOCIATION EPD'S |     |     |      |    |      |      |  |
|------|------|----------------------------------|-----|-----|------|----|------|------|--|
| BW   | WW   | BW                               | WW  | YW  | Milk | SC | CE   | MCE  |  |
| 87   | 692  | +3.9                             | +51 | +98 | +27  | -  | -4.0 | +0.0 |  |

Nitro 0119 is one of the really unique bulls in the 2 year old pen. Awesome look, big hipped, big topped, deep sided and hairy. His dam is from the Tibbie cow family, and is a maternal sister to the \$15,000 Motive event female that sold to Boss and a maternal sib to Tibbie 1028 a popular Highwood heifer we showed this year at Agribition. A bull with loads of power, and muscle along with maternal strength and Angus character.