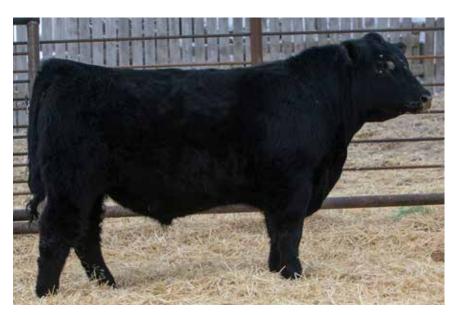

#### ANDERSON ENHANCE 0061 2247950 | GEOF 61H | JANUARY 27, 2020

SYDGEN EXCEED 3223 | ANDERSON PRISONER 1237 SYDGEN ENHANCE

**ANDERSON COREEN 591** SYDGEN RITA 2618 | SIX MILE COREEN 949W

|    | Act. | CANADIAN ANGUS ASSOCIATION EPD'S |    |    |      |    |    |     |  |
|----|------|----------------------------------|----|----|------|----|----|-----|--|
|    |      | BW                               | WW | YW | Milk | SC | CE | MCE |  |
| 81 | 855  | -                                | -  | -  | -    | -  | -  | -   |  |

Enhance 0061 will be one of the heavy weight bulls of the day. Huge rib and depth of body, a bull that's as easy doing as them come. His Prisoner dam is one of the best uddered cows in the entire herd. A bull that will make some highly efficient, highly maternal elite females in his future calf crops.