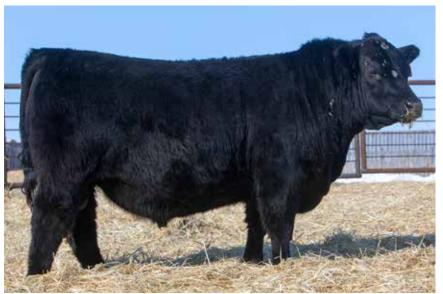

#### **ANDERSON NITRO 0119** 2191936 | GEOF 119H | FEBRUARY 25, 2020

S A V RENOWN 3439 VALLEY LODGE NITRO 62E | ANDERSON TIBBIE 7070

GREENWOOD COLOSSAL ||P 28C LODGE COUNTESS 83S ANDERSON TIBBIE 4000

| Act. | Act. | CANADIAN ANGUS ASSOCIATION EPD'S |     |     |      |    |      |      |  |
|------|------|----------------------------------|-----|-----|------|----|------|------|--|
| BW   | WW   | BW                               | WW  | YW  | Milk | SC | CE   | MCE  |  |
| 87   | 692  | +3.9                             | +51 | +98 | +27  | -  | -4.0 | +0.0 |  |

Nitro 0119 is one of the really unique bulls in the 2 year old pen. Awesome look, big hipped, big topped, deep sided and hairy. His dam is from the Tibbie cow family, and is a maternal sister to the \$15,000 Motive event female that sold to Boss and a maternal sib to Tibbie 1028 a popular Highwood heifer we showed this year at Agribition. A bull with loads of power, and muscle along with maternal strength and Angus character.