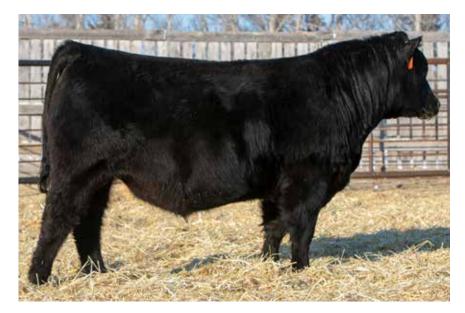

#### ANDERSON COLOSSAL 0151 2191980 | GEOF 151H | MAY 17, 2020

GREENWOOD COLOSSAL JJP 28C

S A V INTERNATIONAL 2020 YOUNG DALE ZALMAN 18Z **ANDERSON RUBY 7097** TLA BEAÜTY 6R | SIX MILE RUBY 951W

| Act. | Act. |      | CANAD | IAN ANC | GUS ASSO | OCIATIO | N EPD'S |      |
|------|------|------|-------|---------|----------|---------|---------|------|
|      | WW   | BW   | WW    | YW      | Milk     | SC      | CE      | MCE  |
| 83   | 755  | +2.8 | +56   | +94     | +20      | -       | +0.0    | +3.0 |

Colossal 0151 is another, easy doing, big bodied bull that will add pounds, depth, and length of body without sacrificing any maternal traits. Colossal was a corner stone herd sire for many years and left us with a lot of good progeny, both bulls and females. A power packed bull from the Ruby cow family that has been responsible for many high sellers through this sale.