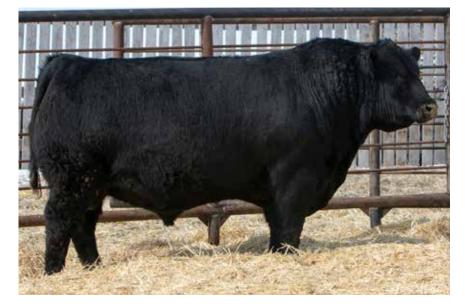

## **ANDERSON PAY WEIGHT 0125** 2245744 | GEOF 125H | FEBRUARY 27, 2020

BASIN PAYWEIGHT 006S
BASIN PAYWEIGHT 1682
21AR O LASS 7017
ANITA P166 OF WHITESTONE

| Act. | Act. | CANADIAN ANGUS ASSOCIATION EPD'S |     |     |      |    |      |      |  |
|------|------|----------------------------------|-----|-----|------|----|------|------|--|
| BW   |      | BW                               | WW  | YW  | Milk | SC | CE   | MCE  |  |
| 84   | 820  | +1.1                             | +54 | +96 | +27  | -  | +5.0 | +6.0 |  |

0125 is a tremendous Pay Weight x Motive combo. A bull that is packed full of muscle, top, depth of body and is a good-looking dude. His dam is one of the 3 flush sisters that we hold in high regard. They are all big bodied, perfect uddered, good looking females that are awesome to look at. A highly maternal, soggy, stout bull that comes with the added bonus of calving ease built in. A bull that can be used in either pasture.