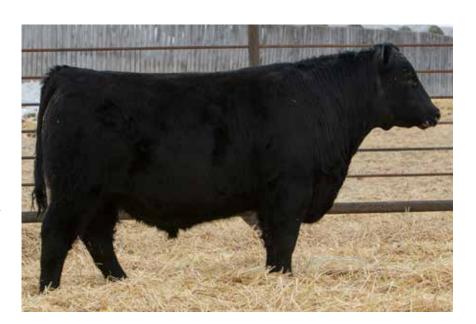

#### **ANDERSON NITRO 0119** 2191936 | GEOF 119H | FEBRUARY 25, 2020

S A V RENOWN 3439 VALLEY LODGE NITRO 62E | ANDERSON TIBBIE 7070

GREENWOOD COLOSSAL ||P 28C LODGE COUNTESS 83S ANDERSON TIBBIE 4000

| Act. | Act. | CANADIAN ANGUS ASSOCIATION EPD'S |     |     |      |    |      |      |  |
|------|------|----------------------------------|-----|-----|------|----|------|------|--|
| BW   | WW   | BW                               | WW  | YW  | Milk | SC | CE   | MCE  |  |
| 87   | 692  | +3.9                             | +51 | +98 | +27  | -  | -4.0 | +0.0 |  |

Nitro 0119 is one of the really unique bulls in the 2 year old pen. Awesome look, big hipped, big topped, deep sided and hairy. His dam is from the Tibbie cow family, and is a maternal sister to the \$15,000 Motive event female that sold to Boss and a maternal sib to Tibbie 1028 a popular Highwood heifer we showed this year at Agribition. A bull with loads of power, and muscle along with maternal strength and Angus character.