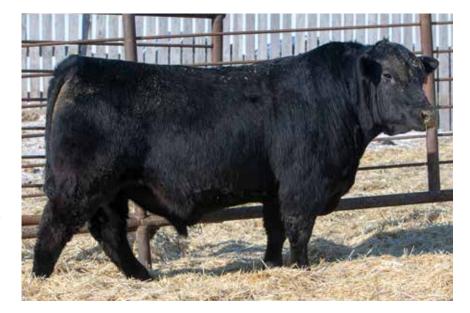

## **ANDERSON PAY WEIGHT 0125** 2245744 | GEOF 125H | FEBRUARY 27, 2020

BASIN PAYWEIGHT 006S
BASIN PAYWEIGHT 1682
21AR O LASS 7017
ANITA P166 OF WHITESTONE

| Act. | Act. | CANADIAN ANGUS ASSOCIATION EPD'S |     |     |      |    |      |      |  |
|------|------|----------------------------------|-----|-----|------|----|------|------|--|
| BW   |      | BW                               | WW  | YW  | Milk | SC | CE   | MCE  |  |
| 84   | 820  | +1.1                             | +54 | +96 | +27  | -  | +5.0 | +6.0 |  |

0125 is a tremendous Pay Weight x Motive combo. A bull that is packed full of muscle, top, depth of body and is a good-looking dude. His dam is one of the 3 flush sisters that we hold in high regard. They are all big bodied, perfect uddered, good looking females that are awesome to look at. A highly maternal, soggy, stout bull that comes with the added bonus of calving ease built in. A bull that can be used in either pasture.