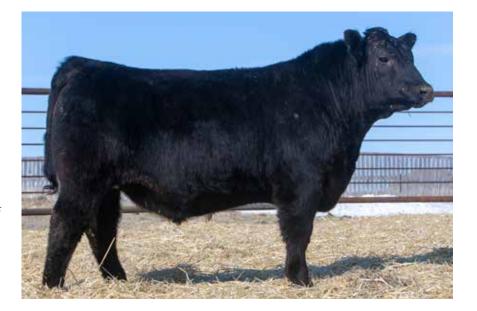

#### **ANDERSON NITRO 0119** 2191936 | GEOF 119H | FEBRUARY 25, 2020

S A V RENOWN 3439 VALLEY LODGE NITRO 62E | ANDERSON TIBBIE 7070

GREENWOOD COLOSSAL ||P 28C LODGE COUNTESS 83S ANDERSON TIBBIE 4000

| Act. | Act. | CANADIAN ANGUS ASSOCIATION EPD'S |     |     |      |    |      |      |  |
|------|------|----------------------------------|-----|-----|------|----|------|------|--|
| BW   | WW   | BW                               | WW  | YW  | Milk | SC | CE   | MCE  |  |
| 87   | 692  | +3.9                             | +51 | +98 | +27  | -  | -4.0 | +0.0 |  |

Nitro 0119 is one of the really unique bulls in the 2 year old pen. Awesome look, big hipped, big topped, deep sided and hairy. His dam is from the Tibbie cow family, and is a maternal sister to the \$15,000 Motive event female that sold to Boss and a maternal sib to Tibbie 1028 a popular Highwood heifer we showed this year at Agribition. A bull with loads of power, and muscle along with maternal strength and Angus character.