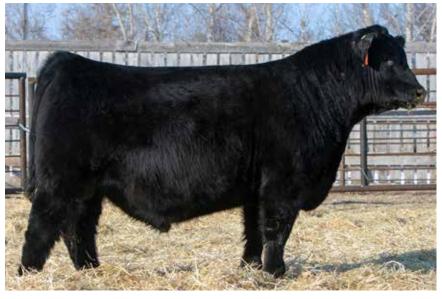

#### ANDERSON ENHANCE 0061 2247950 | GEOF 61H | JANUARY 27, 2020

SYDGEN EXCEED 3223 | ANDERSON PRISONER 1237 SYDGEN ENHANCE

**ANDERSON COREEN 591** SYDGEN RITA 2618 | SIX MILE COREEN 949W

|    | Act. | CANADIAN ANGUS ASSOCIATION EPD'S |    |    |      |    |    |     |  |
|----|------|----------------------------------|----|----|------|----|----|-----|--|
|    |      | BW                               | WW | YW | Milk | SC | CE | MCE |  |
| 81 | 855  | -                                | -  | -  | -    | -  | -  | -   |  |

Enhance 0061 will be one of the heavy weight bulls of the day. Huge rib and depth of body, a bull that's as easy doing as them come. His Prisoner dam is one of the best uddered cows in the entire herd. A bull that will make some highly efficient, highly maternal elite females in his future calf crops.