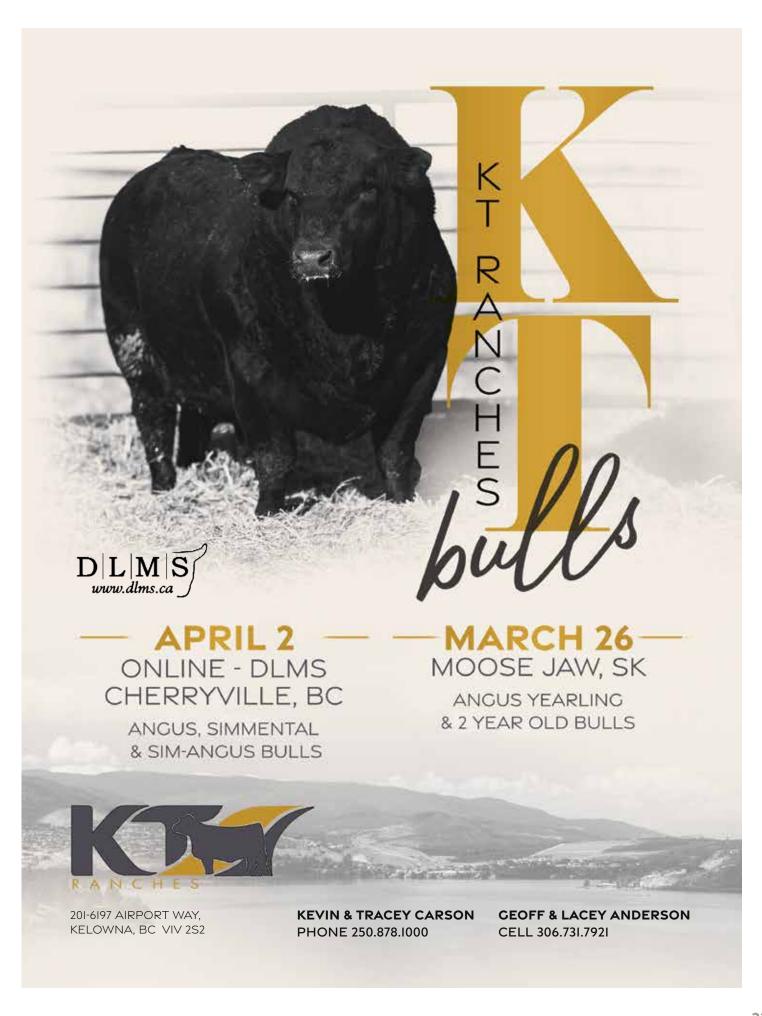

12TH ANNUAL ANGUS BULL SALE

### SALE INFORMATION

SATURDAY MARCH 26, 2022 JONHSTONE AUCTION MART | MOOSE JAW, SK 1 PM CST

### WELCOME

**FROM ANDERSON CATTLE** Welcome to the 12th Annual Anderson Cattle Bull sale, or the inaugural Anderson/KT Bull Sale. As you can see our program has undergone some changes this year with the merger of the Anderson Cattle and KT Ranches herds. We are very excited about the future with merging with KT Ranches and continue with 2 bull sales per year, one in Saskatchewan and one in BC.