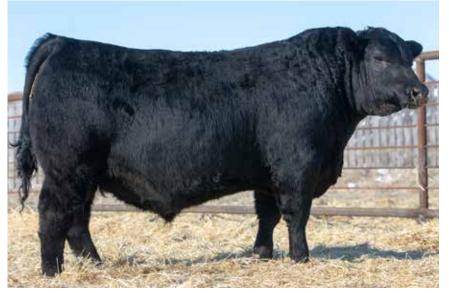

#### ANDERSON ENHANCE 0061 2247950 | GEOF 61H | JANUARY 27, 2020

SYDGEN EXCEED 3223 | ANDERSON PRISONER 1237 SYDGEN ENHANCE

**ANDERSON COREEN 591** SYDGEN RITA 2618 | SIX MILE COREEN 949W

|    | Act. | CANADIAN ANGUS ASSOCIATION EPD'S |    |    |      |    |    |     |  |
|----|------|----------------------------------|----|----|------|----|----|-----|--|
|    |      | BW                               | WW | YW | Milk | SC | CE | MCE |  |
| 81 | 855  | -                                | -  | -  | -    | -  | -  | -   |  |

Enhance 0061 will be one of the heavy weight bulls of the day. Huge rib and depth of body, a bull that's as easy doing as them come. His Prisoner dam is one of the best uddered cows in the entire herd. A bull that will make some highly efficient, highly maternal elite females in his future calf crops.