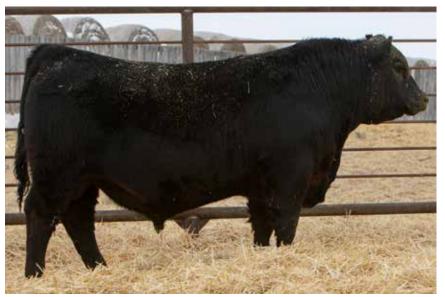

#### **ANDERSON NITRO 0119** 2191936 | GEOF 119H | FEBRUARY 25, 2020

S A V RENOWN 3439 VALLEY LODGE NITRO 62E | ANDERSON TIBBIE 7070

GREENWOOD COLOSSAL ||P 28C LODGE COUNTESS 83S ANDERSON TIBBIE 4000

| Act. | Act. | CANADIAN ANGUS ASSOCIATION EPD'S |     |     |      |    |      |      |  |
|------|------|----------------------------------|-----|-----|------|----|------|------|--|
| BW   | WW   | BW                               | WW  | YW  | Milk | SC | CE   | MCE  |  |
| 87   | 692  | +3.9                             | +51 | +98 | +27  | -  | -4.0 | +0.0 |  |

Nitro 0119 is one of the really unique bulls in the 2 year old pen. Awesome look, big hipped, big topped, deep sided and hairy. His dam is from the Tibbie cow family, and is a maternal sister to the \$15,000 Motive event female that sold to Boss and a maternal sib to Tibbie 1028 a popular Highwood heifer we showed this year at Agribition. A bull with loads of power, and muscle along with maternal strength and Angus character.