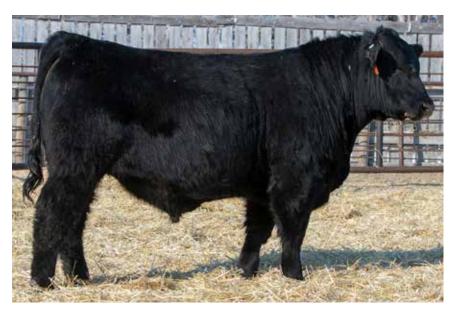

#### ANDERSON COLOSSAL 0151 2191980 | GEOF 151H | MAY 17, 2020

GREENWOOD COLOSSAL JJP 28C

S A V INTERNATIONAL 2020 YOUNG DALE ZALMAN 18Z **ANDERSON RUBY 7097** TLA BEAÜTY 6R | SIX MILE RUBY 951W

| Act. | Act. |      | CANAD | IAN ANC | GUS ASSO | OCIATIO | N EPD'S |      |
|------|------|------|-------|---------|----------|---------|---------|------|
|      | WW   | BW   | WW    | YW      | Milk     | SC      | CE      | MCE  |
| 83   | 755  | +2.8 | +56   | +94     | +20      | -       | +0.0    | +3.0 |

Colossal 0151 is another, easy doing, big bodied bull that will add pounds, depth, and length of body without sacrificing any maternal traits. Colossal was a corner stone herd sire for many years and left us with a lot of good progeny, both bulls and females. A power packed bull from the Ruby cow family that has been responsible for many high sellers through this sale.