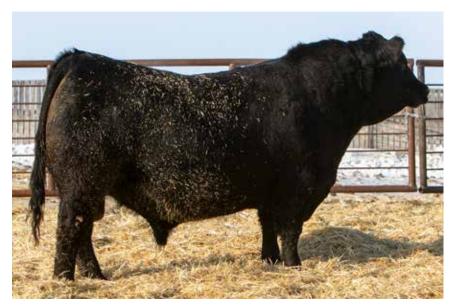

#### ANDERSON COLOSSAL 0151 2191980 | GEOF 151H | MAY 17, 2020

GREENWOOD COLOSSAL JJP 28C

S A V INTERNATIONAL 2020 YOUNG DALE ZALMAN 18Z **ANDERSON RUBY 7097** TLA BEAÜTY 6R | SIX MILE RUBY 951W

| Act. | Act. |      | CANAD | IAN ANC | GUS ASSO | OCIATIO | N EPD'S |      |
|------|------|------|-------|---------|----------|---------|---------|------|
|      | WW   | BW   | WW    | YW      | Milk     | SC      | CE      | MCE  |
| 83   | 755  | +2.8 | +56   | +94     | +20      | -       | +0.0    | +3.0 |

Colossal 0151 is another, easy doing, big bodied bull that will add pounds, depth, and length of body without sacrificing any maternal traits. Colossal was a corner stone herd sire for many years and left us with a lot of good progeny, both bulls and females. A power packed bull from the Ruby cow family that has been responsible for many high sellers through this sale.