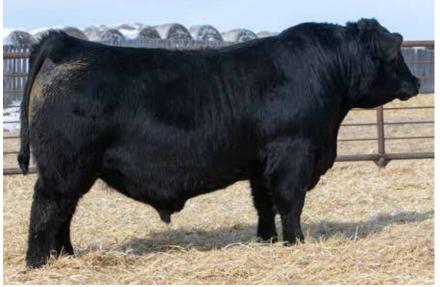

#### **ANDERSON NITRO 0119** 2191936 | GEOF 119H | FEBRUARY 25, 2020

S A V RENOWN 3439 VALLEY LODGE NITRO 62E | ANDERSON TIBBIE 7070

GREENWOOD COLOSSAL ||P 28C LODGE COUNTESS 83S ANDERSON TIBBIE 4000

| Act. | Act. | CANADIAN ANGUS ASSOCIATION EPD'S |     |     |      |    |      |      |  |
|------|------|----------------------------------|-----|-----|------|----|------|------|--|
| BW   | WW   | BW                               | WW  | YW  | Milk | SC | CE   | MCE  |  |
| 87   | 692  | +3.9                             | +51 | +98 | +27  | -  | -4.0 | +0.0 |  |

Nitro 0119 is one of the really unique bulls in the 2 year old pen. Awesome look, big hipped, big topped, deep sided and hairy. His dam is from the Tibbie cow family, and is a maternal sister to the \$15,000 Motive event female that sold to Boss and a maternal sib to Tibbie 1028 a popular Highwood heifer we showed this year at Agribition. A bull with loads of power, and muscle along with maternal strength and Angus character.