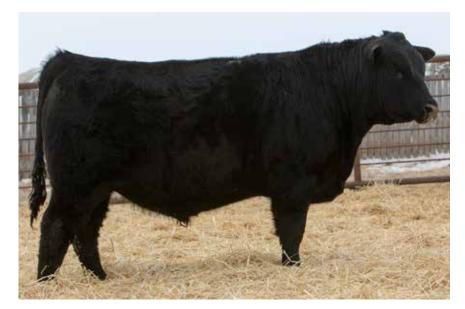

med and nice headed. His Pay Weight dam is a tank of a cow and did a tremendous job in her first effort.



#### **ANDERSON EQUITY 1095** PENDING | GEOF 95J | JANUARY 17 2021

LD CAPITALIST 316 SOO LINE MOTIVE 9016
MUSGRAVE EQUITY 378
MUSGRAVE LADY BARBARA 763 ANDERSON PRIDE 1377

| Act.<br>BW |     | CANADIAN ANGUS ASSOCIATION EPD'S |    |      |    |    |     |  |  |  |
|------------|-----|----------------------------------|----|------|----|----|-----|--|--|--|
| BW         | WW  | WW                               | YW | Milk | SC | CE | MCE |  |  |  |
| 72         | 710 | -                                | -  | -    | -  | -  | -   |  |  |  |

1095 is another sure-fire calving ease bull by Equity. Built much the same as his brothers, he is flat shouldered, nice headed and smooth made.



#### **ANDERSON EQUITY 1055** 2247953 | GEOFF 55J | JANUARY 24, 2021

LD CAPITALIST 316 | WIWA CREEK STONE 29'15 MUSGRAVE EQUITY 378 | ANDERSON PRIMROSE 7141 MUSGRAVE LADY BARBARA 763 ANDERSON PRIMROSE 1584

CANADIAN ANGUS ASSOCIATION EPD'S

1055 is a deep bodied, tanky, calving easy bull by Equity. His Stone dam is a tanky, good uddered female. Another Equity that should let you sleep all night.





#### ANDERSON MOTIVE 1060 2247955 | GEOF 60J | JANUARY 25, 2021

SOO LINE MOTIVE 9016 | ANDERSON RUBY 1437

HF KODIAK 5R | YOUNG DALE ZALMAN 18Z TLA BEAUTY 5R | ANDERSON RUBY 1141

|    |     |      | CANADIAN ANGUS ASSOCIATION EPD'S |     |      |    |      |      |  |  |  |
|----|-----|------|----------------------------------|-----|------|----|------|------|--|--|--|
|    | WW  | BW   |