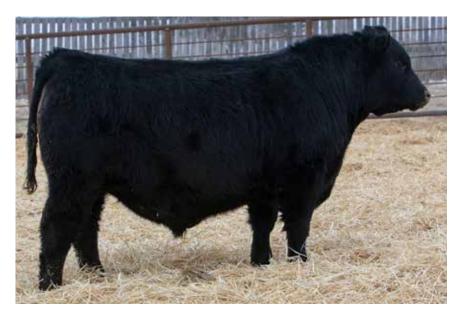

#### ANDERSON ENHANCE 0061 2247950 | GEOF 61H | JANUARY 27, 2020

SYDGEN EXCEED 3223 | ANDERSON PRISONER 1237 SYDGEN ENHANCE

**ANDERSON COREEN 591** SYDGEN RITA 2618 | SIX MILE COREEN 949W

|    | Act. | CANADIAN ANGUS ASSOCIATION EPD'S |    |    |      |    |    |     |  |
|----|------|----------------------------------|----|----|------|----|----|-----|--|
|    |      | BW                               | WW | YW | Milk | SC | CE | MCE |  |
| 81 | 855  | -                                | -  | -  | -    | -  | -  | -   |  |

Enhance 0061 will be one of the heavy weight bulls of the day. Huge rib and depth of body, a bull that's as easy doing as them come. His Prisoner dam is one of the best uddered cows in the entire herd. A bull that will make some highly efficient, highly maternal elite females in his future calf crops.