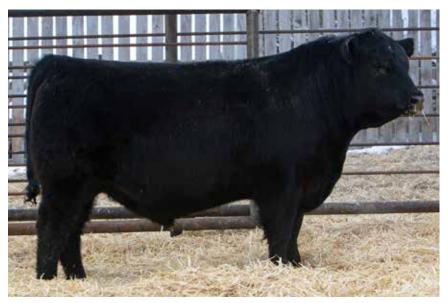

#### ANDERSON COLOSSAL 0151 2191980 | GEOF 151H | MAY 17, 2020

GREENWOOD COLOSSAL JJP 28C

S A V INTERNATIONAL 2020 YOUNG DALE ZALMAN 18Z **ANDERSON RUBY 7097** TLA BEAÜTY 6R | SIX MILE RUBY 951W

| Act. | Act. |      | CANAD | IAN ANC | GUS ASSO | OCIATIO | N EPD'S |      |
|------|------|------|-------|---------|----------|---------|---------|------|
|      | WW   | BW   | WW    | YW      | Milk     | SC      | CE      | MCE  |
| 83   | 755  | +2.8 | +56   | +94     | +20      | -       | +0.0    | +3.0 |

Colossal 0151 is another, easy doing, big bodied bull that will add pounds, depth, and length of body without sacrificing any maternal traits. Colossal was a corner stone herd sire for many years and left us with a lot of good progeny, both bulls and females. A power packed bull from the Ruby cow family that has been responsible for many high sellers through this sale.