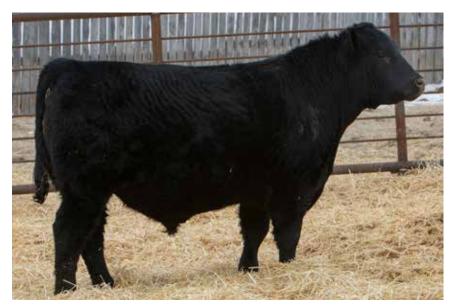

## **ANDERSON PAY WEIGHT 0125** 2245744 | GEOF 125H | FEBRUARY 27, 2020

BASIN PAYWEIGHT 006S
BASIN PAYWEIGHT 1682
21AR O LASS 7017
ANITA P166 OF WHITESTONE

| Act. | Act. | CANADIAN ANGUS ASSOCIATION EPD'S |     |     |      |    |      |      |  |
|------|------|----------------------------------|-----|-----|------|----|------|------|--|
| BW   |      | BW                               | WW  | YW  | Milk | SC | CE   | MCE  |  |
| 84   | 820  | +1.1                             | +54 | +96 | +27  | -  | +5.0 | +6.0 |  |

0125 is a tremendous Pay Weight x Motive combo. A bull that is packed full of muscle, top, depth of body and is a good-looking dude. His dam is one of the 3 flush sisters that we hold in high regard. They are all big bodied, perfect uddered, good looking females that are awesome to look at. A highly maternal, soggy, stout bull that comes with the added bonus of calving ease built in. A bull that can be used in either pasture.