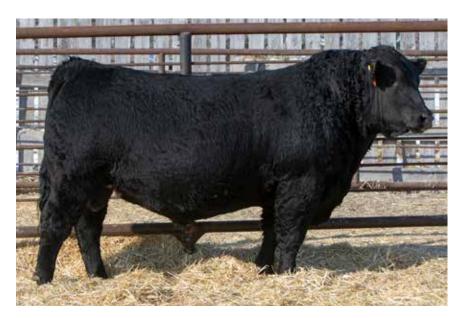

#### **ANDERSON NITRO 0119** 2191936 | GEOF 119H | FEBRUARY 25, 2020

S A V RENOWN 3439 VALLEY LODGE NITRO 62E | ANDERSON TIBBIE 7070

GREENWOOD COLOSSAL ||P 28C LODGE COUNTESS 83S ANDERSON TIBBIE 4000

| Act. | Act. | CANADIAN ANGUS ASSOCIATION EPD'S |     |     |      |    |      |      |  |
|------|------|----------------------------------|-----|-----|------|----|------|------|--|
| BW   | WW   | BW                               | WW  | YW  | Milk | SC | CE   | MCE  |  |
| 87   | 692  | +3.9                             | +51 | +98 | +27  | -  | -4.0 | +0.0 |  |

Nitro 0119 is one of the really unique bulls in the 2 year old pen. Awesome look, big hipped, big topped, deep sided and hairy. His dam is from the Tibbie cow family, and is a maternal sister to the \$15,000 Motive event female that sold to Boss and a maternal sib to Tibbie 1028 a popular Highwood heifer we showed this year at Agribition. A bull with loads of power, and muscle along with maternal strength and Angus character.