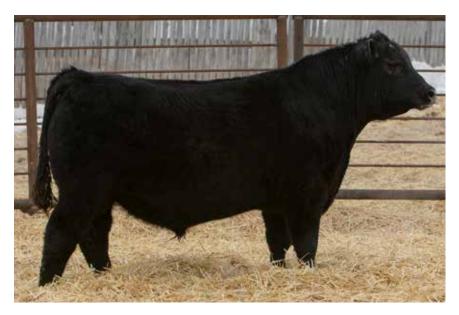

#### **ANDERSON NITRO 0119** 2191936 | GEOF 119H | FEBRUARY 25, 2020

S A V RENOWN 3439 VALLEY LODGE NITRO 62E | ANDERSON TIBBIE 7070

GREENWOOD COLOSSAL ||P 28C LODGE COUNTESS 83S ANDERSON TIBBIE 4000

| Act. | Act. | CANADIAN ANGUS ASSOCIATION EPD'S |     |     |      |    |      |      |  |
|------|------|----------------------------------|-----|-----|------|----|------|------|--|
| BW   | WW   | BW                               | WW  | YW  | Milk | SC | CE   | MCE  |  |
| 87   | 692  | +3.9                             | +51 | +98 | +27  | -  | -4.0 | +0.0 |  |

Nitro 0119 is one of the really unique bulls in the 2 year old pen. Awesome look, big hipped, big topped, deep sided and hairy. His dam is from the Tibbie cow family, and is a maternal sister to the \$15,000 Motive event female that sold to Boss and a maternal sib to Tibbie 1028 a popular Highwood heifer we showed this year at Agribition. A bull with loads of power, and muscle along with maternal strength and Angus character.