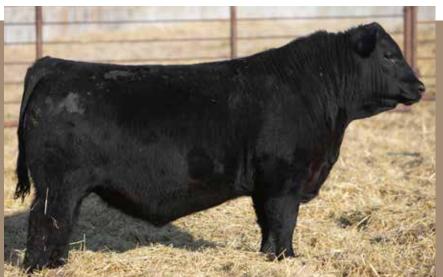

#### **ANDERSON NITRO 0119** 2191936 | GEOF 119H | FEBRUARY 25, 2020

S A V RENOWN 3439 VALLEY LODGE NITRO 62E | ANDERSON TIBBIE 7070

GREENWOOD COLOSSAL ||P 28C LODGE COUNTESS 83S ANDERSON TIBBIE 4000

| Act. | Act. | CANADIAN ANGUS ASSOCIATION EPD'S |     |     |      |    |      |      |  |
|------|------|----------------------------------|-----|-----|------|----|------|------|--|
| BW   | WW   | BW                               | WW  | YW  | Milk | SC | CE   | MCE  |  |
| 87   | 692  | +3.9                             | +51 | +98 | +27  | -  | -4.0 | +0.0 |  |

Nitro 0119 is one of the really unique bulls in the 2 year old pen. Awesome look, big hipped, big topped, deep sided and hairy. His dam is from the Tibbie cow family, and is a maternal sister to the \$15,000 Motive event female that sold to Boss and a maternal sib to Tibbie 1028 a popular Highwood heifer we showed this year at Agribition. A bull with loads of power, and muscle along with maternal strength and Angus character.