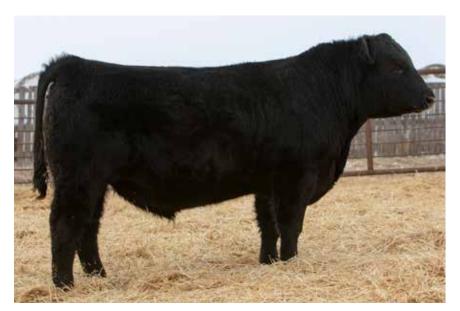

#### ANDERSON COLOSSAL 0151 2191980 | GEOF 151H | MAY 17, 2020

GREENWOOD COLOSSAL JJP 28C

S A V INTERNATIONAL 2020 YOUNG DALE ZALMAN 18Z **ANDERSON RUBY 7097** TLA BEAÜTY 6R | SIX MILE RUBY 951W

| Act. | Act. |      | CANAD | IAN ANC | GUS ASSO | OCIATIO | N EPD'S |      |
|------|------|------|-------|---------|----------|---------|---------|------|
|      | WW   | BW   | WW    | YW      | Milk     | SC      | CE      | MCE  |
| 83   | 755  | +2.8 | +56   | +94     | +20      | -       | +0.0    | +3.0 |

Colossal 0151 is another, easy doing, big bodied bull that will add pounds, depth, and length of body without sacrificing any maternal traits. Colossal was a corner stone herd sire for many years and left us with a lot of good progeny, both bulls and females. A power packed bull from the Ruby cow family that has been responsible for many high sellers through this sale.